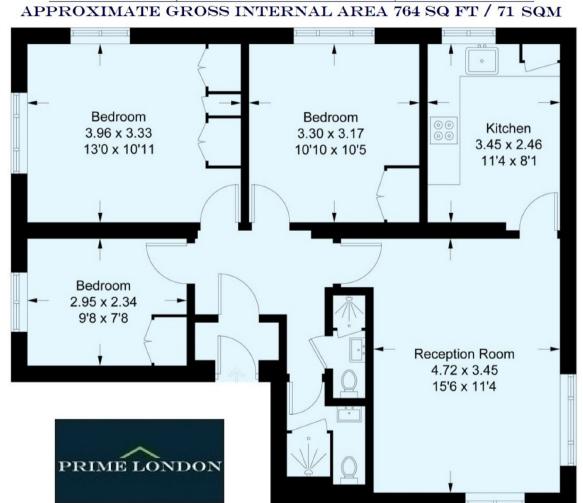

MAPLE MEWS, STREATHAM COMMON £345 PER WEEK

95 WESTMINSTER BRIDGE ROAD, SE1 7HR T: 0207 928 6663 OFFICE@PRIMELONDONRESIDENTIAL.COM WWW.PRIMELONDONRESIDENTIAL.COM

## MAPLE MEWS, STREATHAM COMMON, LONDON SW16

You may download, store and use the material for your own personal use and research. You may not republish, retransmit, redistribute or otherwise make the material available to any party or make the same available on any website, online service or bulletin board of your own or of any other party or make the same available in hard copy or in any other media without the website owner's express prior written consent. The website owner's copyright must remain on all reproductions of material taken from this website.