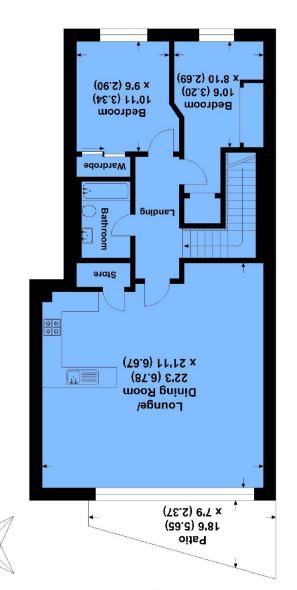

## **Room Dimensions: Ground Floor** Hall 2.70 x 2.63 Bedroom 2 4.33 x 2.95 Store Room/Utility Room 3.60 x 2.65 Front Garden 5.76 x 1.83 First Floor Reception Room 6.78 x 6.67 Master Bedroom 3.34 x 2.90 Bedroom 3 3.20 x 2.69