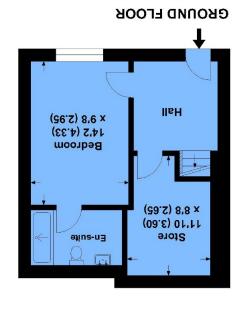

## FIRST FLOOR

## **Room Dimensions: Ground Floor** Hall 2.70 x 2.63 Bedroom 2 4.33 x 2.95 Store Room/Utility Room 3.60 x 2.65 Front Garden 5.76 x 1.83 First Floor Reception Room 6.78 x 6.67 Master Bedroom 3.34 x 2.90 Bedroom 3 3.20 x 2.69