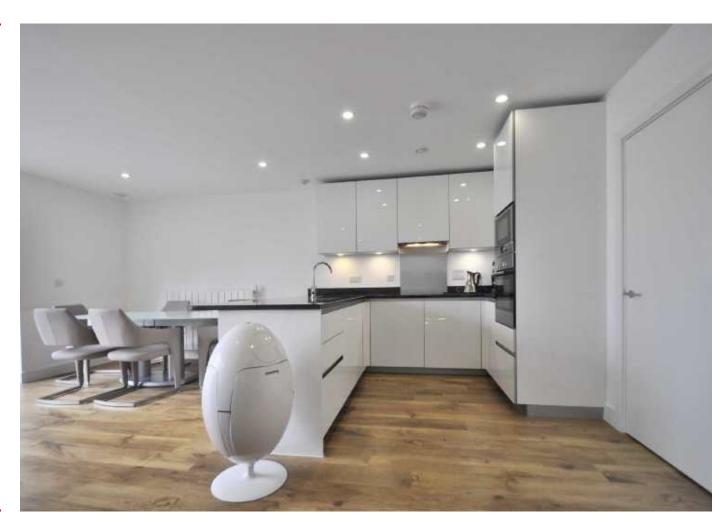

## **Description:**

This fabulous three bedroom duplex property really is a 'must see' home and beautifully maintained by the current owners. Situated on the prestigious Berkeley Homes Kidbrooke Village development, this really is a great place to live. On the ground floor is the first double bedroom with built in wardrobes and a large en-suite with bath and shower above. There is a huge storage room which also doubles up as a utility room so extremely beneficial. Now up to the second floor where you are in for a real treat as the open plan kitchen/ living area is very grand, spacious and feels very peaceful. The kitchen is fully integrated and the living room has patio doors across the whole of the living room which leads onto the private, west facing patio. There is a gate from here, which leads onto the stunning communal gardens with gorgeous fountains which really does make this feel like a special place with views of Sutcliffe Park. Also on this level is the Master Bedroom and Bedroom 3 is a further double which the current owners have made into an office/guest room. There is also another extremely high spec bathroom with a state of the art flat screen TV and beautiful floor to ceiling tiles.

## **Room Dimensions: Ground Floor** Hall 2.70 x 2.63 Bedroom 2 4.33 x 2.95 Store Room/Utility Room 3.60 x 2.65 Front Garden 5.76 x 1.83 First Floor Reception Room 6.78 x 6.67 Master Bedroom 3.34 x 2.90 Bedroom 3 3.20 x 2.69