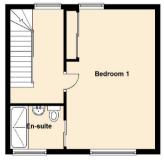

## **ENTRANCE**

LOUNGE 4.4m x 3.9m (14'5" x 12'10")

**GROUNDFLOOR WC** 

KITCHEN/DINER 5.0m x 4.7m (16'5" x 15'5")

1ST FLOOR LANDING

BEDROOM ONE 5.5m x 3.5m (18'1" x 11'6")

**EN-SUITE BATHROOM** 

2ND FLOOR LANDING

Lower Ground Floor
Approx. 23.5 sq. metres (253.0 sq. feet)

First Floor
Approx. 27.4 sq. metres (294.6 sq. feet)

Second Floor

Fourth Floor