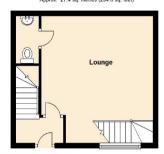

## **ENTRANCE**

LOUNGE 4.4m x 3.9m (14'5" x 12'10")

**GROUNDFLOOR WC** 

KITCHEN/DINER 5.0m x 4.7m (16'5" x 15'5")

1ST FLOOR LANDING

BEDROOM ONE 5.5m x 3.5m (18'1" x 11'6")

**EN-SUITE BATHROOM** 

2ND FLOOR LANDING