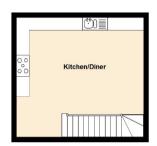

## **ENTRANCE**

LOUNGE 4.4m x 3.9m (14'5" x 12'10")

**GROUNDFLOOR WC** 

KITCHEN/DINER 5.0m x 4.7m (16'5" x 15'5")

1ST FLOOR LANDING

BEDROOM ONE 5.5m x 3.5m (18'1" x 11'6")

**EN-SUITE BATHROOM** 

2ND FLOOR LANDING