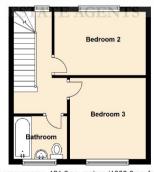

BEDROOM TWO 3.6m x 2.5m (11'10" x 8'2")

BEDROOM THREE 3.2m x 3.0m (10'6" x 9'10")

**FAMILY BATHROOM** 

**3RD FLOOR LANDING** 

ROOF TERRACE 4.1m x 3.4m (13'5" x 11'2")

10 Roding Lane South, Redbridge, Essex, IG4 5NX T: 020 8551 0211 F: 020 8551 7111 redbridge@sandradavidson.com www.sandradavidson.com

Lower Ground Floor
Approx. 23.5 sq. metres (253.0 sq. feet)

First Floor
Approx. 27.4 sq. metres (294.6 sq. feet)

Second Floor

Fourth Floor