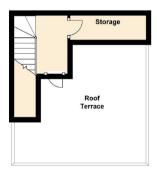

BEDROOM TWO 3.6m x 2.5m (11'10" x 8'2")

BEDROOM THREE 3.2m x 3.0m (10'6" x 9'10")

**FAMILY BATHROOM** 

**3RD FLOOR LANDING** 

ROOF TERRACE 4.1m x 3.4m (13'5" x 11'2")

10 Roding Lane South, Redbridge, Essex, IG4 5NX T: 020 8551 0211 F: 020 8551 7111 redbridge@sandradavidson.com www.sandradavidson.com

Lower Ground Floor
Approx. 23.5 sq. metres (253.0 sq. feet)

First Floor
Approx. 27.4 sq. metres (294.6 sq. feet)

Second Floor

Fourth Floor