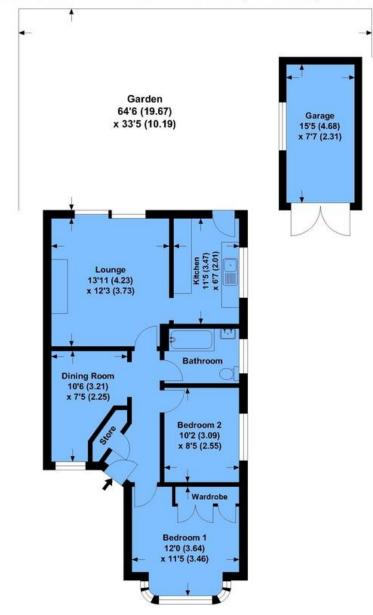

Sandy Ridge, Chislehurst, Kent, BR7 5DR £600,000 Freehold

www.jdmestateagents.com 020 8325 8000

This fabulously presented two/three bedroom bungalow has recently been refurbished to a high standard making it an ideal home for someone downsizing or a small family.

Some of the many features include a modern fitted kitchen with appliances, a bathroom fitted with a new contemporary white suite, with shower over bath and glass shower panel along with beautiful tiling. A good sized lounge with direct access via French doors to the pleasant private rear garden and a separate dining room which could be used as a third bedroom.

There is plenty of off street parking at the front, having a grey brick paved driveway and access to the detached garage along the side of the property. This area in front of the garage lends itself to be extended, subject to obtaining the usual consents. The rear private garden is of a good size and relatively low maintenance and a gate gives access to the front driveway.