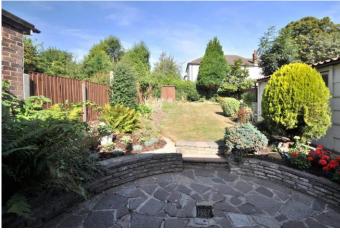

There is plenty of off street parking at the front, having a grey brick paved driveway and access to the detached garage along the side of the property. This area in front of the garage lends itself to be extended, subject to obtaining the usual consents. The rear private garden is of a good size and relatively low maintenance and a gate gives access to the front driveway.