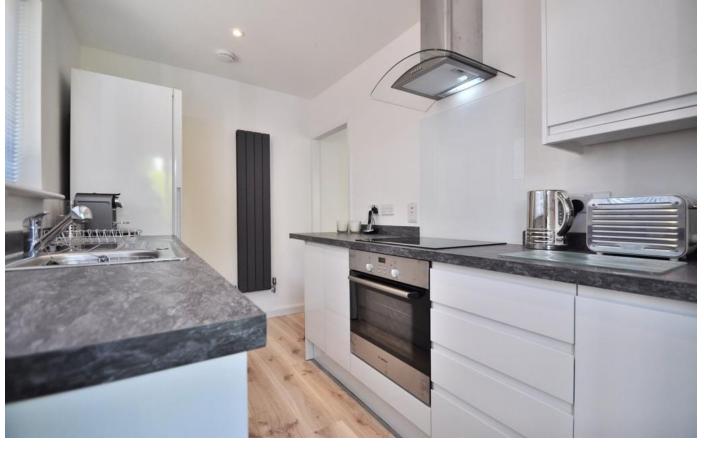

Some of the many features include a modern fitted kitchen with appliances, a bathroom fitted with a new contemporary white suite, with shower over bath and glass shower panel along with beautiful tiling. A good sized lounge with direct access via French doors to the pleasant private rear garden and a separate dining room which could be used as a third bedroom.