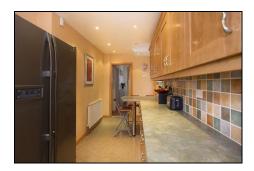

**Kitchen** 5.94m (19'6") x 2.13m (7'0") Range of wall and matching base units with complimentary work surfaces over, one and a half bowl stainless steel sink unit and drainer, built in electric oven with a four ring gas hob and extractor over combined with a stainless steel splash back, space and plumbing for washing machine, space for further white goods, spotlights to ceiling, vinyl flooring, sealed unit double glazed windows to rear and side, sealed unit double glazed door to side leading to rear garden.