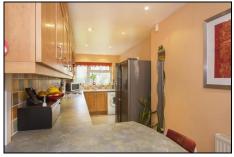

**Kitchen** 5.94m (19'6") x 2.13m (7'0") Range of wall and matching base units with complimentary work surfaces over, one and a half bowl stainless steel sink unit and drainer, built in electric oven with a four ring gas hob and extractor over combined with a stainless steel splash back, space and plumbing for washing machine, space for further white goods, spotlights to ceiling, vinyl flooring, sealed unit double glazed windows to rear and side, sealed unit double glazed door to side leading to rear garden.