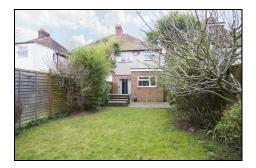

**Rear Garden** Approximately 90ft in length. Being mainly laid to lawn with various flower and shrub borders coupled with established trees, patio area ideal for table, chairs and BBQ, garden shed, fenced perimeters, outside power point and tap and pedestrian side access.