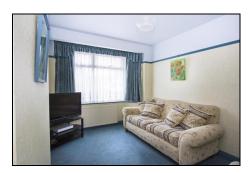

**Lounge** 4.34m (14'3") x 3.12m (10'3") Sealed unit double glazed windows to front, TV aerial lead, picture rail, radiator and fitted carpet.

**Dining Room** 368.81m (1210'0") x 2.87m (9'5") Double glazed patio doors to rear leading to the garden, picture rail, radiator and fitted carpet.