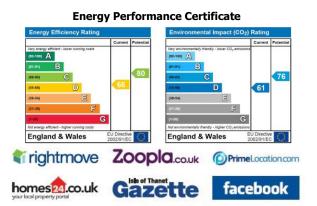

## Stanley Road, Broadstairs £ 235,000

- Semi Detached House
- > Three Bedrooms
- Two Reception Rooms
- Double Glazing

- Sought After Location
- Off Road Parking
- > 90ft Rear Garden
- No Onward Chain

IMPORTANT NOTE TO PURCHASERS: xpert agents endeavour to make sales particulars as accurate and reliable as possible, however, they do not constitute or form part of an offer or any contract and none is to be relied upon as statements of representation or fact. Any services, systems and appliances listed in this specification have not been tested by xpert agents and no guarantee as to their operating ability or efficiency is given. All measurements have been taken as a guide to prospective buyers only, and are not precise. Please be advised that some of the particulars may be awaiting vendor approval. If you require clarification or further information on any points, please contact us, especially if you are travelling some distance to view. Fixtures and fittings other than those mentioned are to be agreed with the seller. DESIRABLE LOCATION. A great opportunity to purchase this very well presented three bedroom semi detached house situated in a favourable and well sought after area of Broadstairs. The property will consist of two separate reception rooms, extended galley kitchen, two double bedrooms and one single and a family bathroom. Externally you will enjoy a very well maintained and established rear garden being approximately 90ft in length. It also benefits from having a small patio area ideal for table, chairs and for those summer BBQ's. The front garden is mainly laid to lawn with various flower and shrub borders and to the side of that there is a driveway lending off street parking for one vehicle. Other benefits of the property include sealed unit double glazing where stated and a gas fired central heating system. The vendor also advises us that this home comes with no onward chain. Please call Xpert agents today to avoid disappointment.