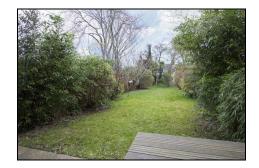

**Rear Garden** Approximately 90ft in length. Being mainly laid to lawn with various flower and shrub borders coupled with established trees, patio area ideal for table, chairs and BBQ, garden shed, fenced perimeters, outside power point and tap and pedestrian side access.