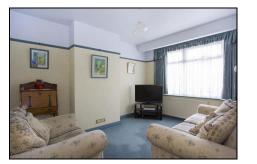

**Lounge** 4.34m (14'3") x 3.12m (10'3") Sealed unit double glazed windows to front, TV aerial lead, picture rail, radiator and fitted carpet.

**Dining Room** 368.81m (1210'0") x 2.87m (9'5") Double glazed patio doors to rear leading to the garden, picture rail, radiator and fitted carpet.