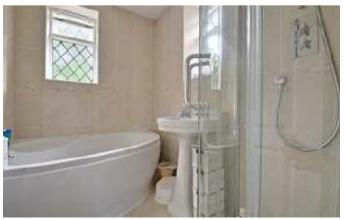

The property comprises a spacious hallway leading to the through lounge, a conservatory and the modern fitted kitchen. To the first floor is the family bathroom with shower, separate WC and three well proportioned bedrooms.

## **Room Dimensions:**

Hall

| i i dii               |                           |
|-----------------------|---------------------------|
| Lounge/Diner          | 24'10 x 12'5              |
| Kitchen               | 9'3 x 8'6                 |
| Conservatory          | 9'7 X 8'4                 |
| Stairs to First Floor |                           |
| Bedroom One           | 13'2 x 10'11              |
| Bedroom Two           | 10'9 x 10'3               |
| Bedroom Three         | 10'1 x 8'0                |
| Bathroom              | 7'5 x 5'3                 |
| WC                    |                           |
| Garden                | 62' x 32' (approximately) |
| Garage                |                           |