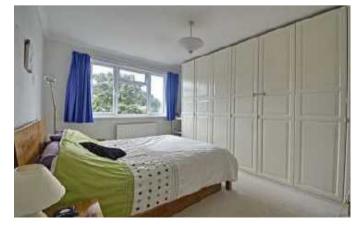

The property comprises a spacious hallway leading to the through lounge, a conservatory and the modern fitted kitchen. To the first floor is the family bathroom with shower, separate WC and three well proportioned bedrooms.

## **Room Dimensions:**

Hall

| i i dii               |                           |
|-----------------------|---------------------------|
| Lounge/Diner          | 24'10 x 12'5              |
| Kitchen               | 9'3 x 8'6                 |
| Conservatory          | 9'7 X 8'4                 |
| Stairs to First Floor |                           |
| Bedroom One           | 13'2 x 10'11              |
| Bedroom Two           | 10'9 x 10'3               |
| Bedroom Three         | 10'1 x 8'0                |
| Bathroom              | 7'5 x 5'3                 |
| WC                    |                           |
| Garden                | 62' x 32' (approximately) |
| Garage                |                           |