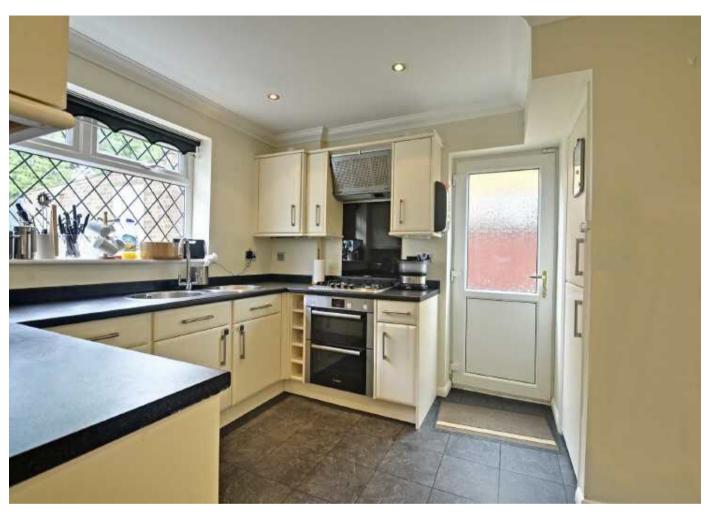

The property comprises a spacious hallway leading to the through lounge, a conservatory and the modern fitted kitchen. To the first floor is the family bathroom with shower, separate WC and three well proportioned bedrooms.

## **Room Dimensions:**

Hall

| i i dii               |                           |
|-----------------------|---------------------------|
| Lounge/Diner          | 24'10 x 12'5              |
| Kitchen               | 9'3 x 8'6                 |
| Conservatory          | 9'7 X 8'4                 |
| Stairs to First Floor |                           |
| Bedroom One           | 13'2 x 10'11              |
| Bedroom Two           | 10'9 x 10'3               |
| Bedroom Three         | 10'1 x 8'0                |
| Bathroom              | 7'5 x 5'3                 |
| WC                    |                           |
| Garden                | 62' x 32' (approximately) |
| Garage                |                           |