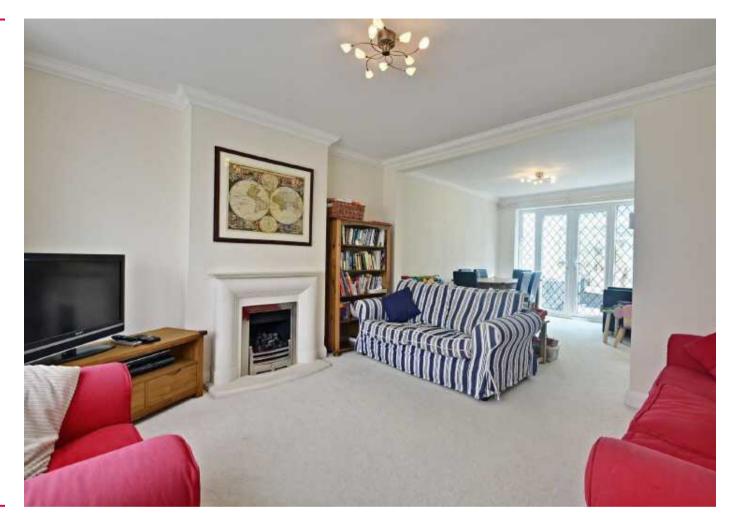

The property comprises a spacious hallway leading to the through lounge, a conservatory and the modern fitted kitchen. To the first floor is the family bathroom with shower, separate WC and three well proportioned bedrooms.

## **Room Dimensions:**

Hall

| i i dii               |                           |
|-----------------------|---------------------------|
| Lounge/Diner          | 24'10 x 12'5              |
| Kitchen               | 9'3 x 8'6                 |
| Conservatory          | 9'7 X 8'4                 |
| Stairs to First Floor |                           |
| Bedroom One           | 13'2 x 10'11              |
| Bedroom Two           | 10'9 x 10'3               |
| Bedroom Three         | 10'1 x 8'0                |
| Bathroom              | 7'5 x 5'3                 |
| WC                    |                           |
| Garden                | 62' x 32' (approximately) |
| Garage                |                           |