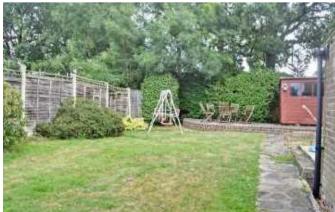

To the rear of the property is the mainly laid to lawn garden and detached garage. To the front is off-street parking.

Internal viewing comes highly recommended to fully appreciate all that this superb family home has to offer.

## **Room Dimensions:**

Hall

| i i dii               |                           |
|-----------------------|---------------------------|
| Lounge/Diner          | 24'10 x 12'5              |
| Kitchen               | 9'3 x 8'6                 |
| Conservatory          | 9'7 X 8'4                 |
| Stairs to First Floor |                           |
| Bedroom One           | 13'2 x 10'11              |
| Bedroom Two           | 10'9 x 10'3               |
| Bedroom Three         | 10'1 x 8'0                |
| Bathroom              | 7'5 x 5'3                 |
| WC                    |                           |
| Garden                | 62' x 32' (approximately) |
| Garage                |                           |