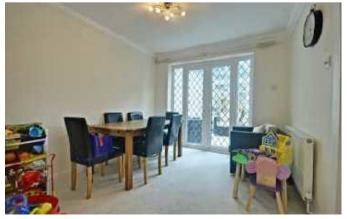

The property comprises a spacious hallway leading to the through lounge, a conservatory and the modern fitted kitchen. To the first floor is the family bathroom with shower, separate WC and three well proportioned bedrooms.

## **Room Dimensions:**

Hall

| i i dii               |                           |
|-----------------------|---------------------------|
| Lounge/Diner          | 24'10 x 12'5              |
| Kitchen               | 9'3 x 8'6                 |
| Conservatory          | 9'7 X 8'4                 |
| Stairs to First Floor |                           |
| Bedroom One           | 13'2 x 10'11              |
| Bedroom Two           | 10'9 x 10'3               |
| Bedroom Three         | 10'1 x 8'0                |
| Bathroom              | 7'5 x 5'3                 |
| WC                    |                           |
| Garden                | 62' x 32' (approximately) |
| Garage                |                           |