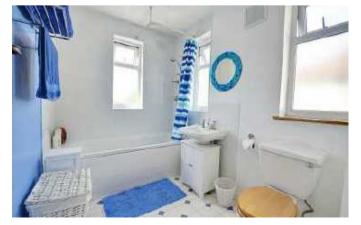

To the first floor the master bedroom has fitted wardrobes, there is a second double bedroom, a third single bedroom and a family bathroom. Further benefits include spectacular views over South East London, good decorative order throughout, a beautiful west facing garden and driveway.

## **Room Dimensions:**

Hallway

| Sitting room  | 13'4 x 10'3 |
|---------------|-------------|
| Lounge/diner  | 25'7 x 10'3 |
| Kitchen       | 16'7 x 9'1  |
| Bedroom one   | 13'10 x 9'9 |
| Bedroom two   | 9'10 x 12'3 |
| Bedroom three | 8'7 x 6'0   |
| Bathroom      | 5'11 x 8'8  |
| Garden        |             |