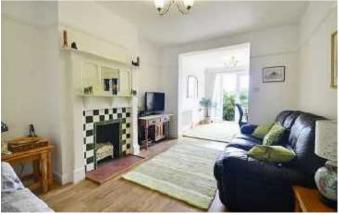

## **Description:**

GUIDE PRICE £550,000 - £575,000

Located in a peaceful close in Petts Wood is this extended, three bedroom family home. Accommodation comprises to the ground floor, sitting room with bay window and feature fireplace, through lounge/ diner with patio doors that lead onto the garden and another feature fireplace, the kitchen has been extended and now benefits from ample cupboard space and room for a breakfast table. Further benefits include a downstairs wc and many original features.

## **Room Dimensions:**

Hallway

| Sitting room  | 13'4 x 10'3 |
|---------------|-------------|
| Lounge/diner  | 25'7 x 10'3 |
| Kitchen       | 16'7 x 9'1  |
| Bedroom one   | 13'10 x 9'9 |
| Bedroom two   | 9'10 x 12'3 |
| Bedroom three | 8'7 x 6'0   |
| Bathroom      | 5'11 x 8'8  |
| Garden        |             |