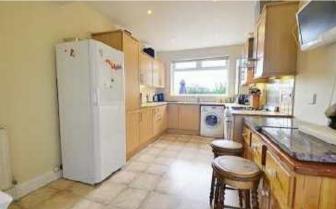

## **Description:**

GUIDE PRICE £550,000 - £575,000

Located in a peaceful close in Petts Wood is this extended, three bedroom family home. Accommodation comprises to the ground floor, sitting room with bay window and feature fireplace, through lounge/ diner with patio doors that lead onto the garden and another feature fireplace, the kitchen has been extended and now benefits from ample cupboard space and room for a breakfast table. Further benefits include a downstairs wc and many original features.

## **Room Dimensions:**

Hallway

| Sitting room  | 13'4 x 10'3 |
|---------------|-------------|
| Lounge/diner  | 25'7 x 10'3 |
| Kitchen       | 16'7 x 9'1  |
| Bedroom one   | 13'10 x 9'9 |
| Bedroom two   | 9'10 x 12'3 |
| Bedroom three | 8'7 x 6'0   |
| Bathroom      | 5'11 x 8'8  |
| Garden        |             |