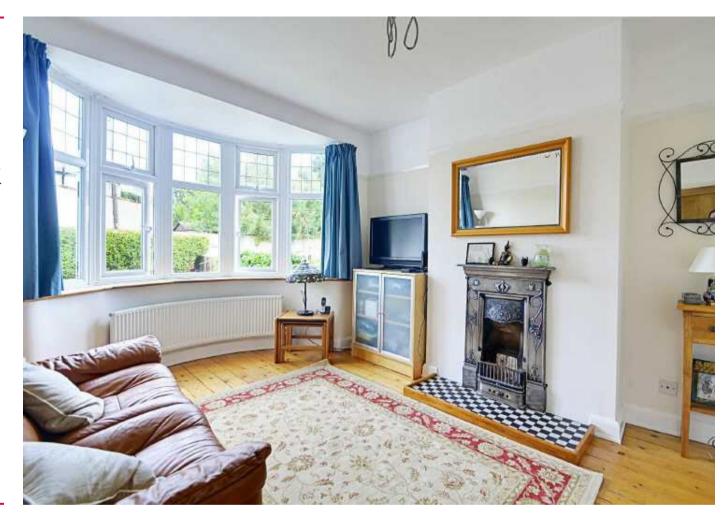

## **Description:**

GUIDE PRICE £550,000 - £575,000

Located in a peaceful close in Petts Wood is this extended, three bedroom family home. Accommodation comprises to the ground floor, sitting room with bay window and feature fireplace, through lounge/ diner with patio doors that lead onto the garden and another feature fireplace, the kitchen has been extended and now benefits from ample cupboard space and room for a breakfast table. Further benefits include a downstairs wc and many original features.

## **Room Dimensions:**

Hallway

| Sitting room  | 13'4 x 10'3 |
|---------------|-------------|
| Lounge/diner  | 25'7 x 10'3 |
| Kitchen       | 16'7 x 9'1  |
| Bedroom one   | 13'10 x 9'9 |
| Bedroom two   | 9'10 x 12'3 |
| Bedroom three | 8'7 x 6'0   |
| Bathroom      | 5'11 x 8'8  |
| Garden        |             |