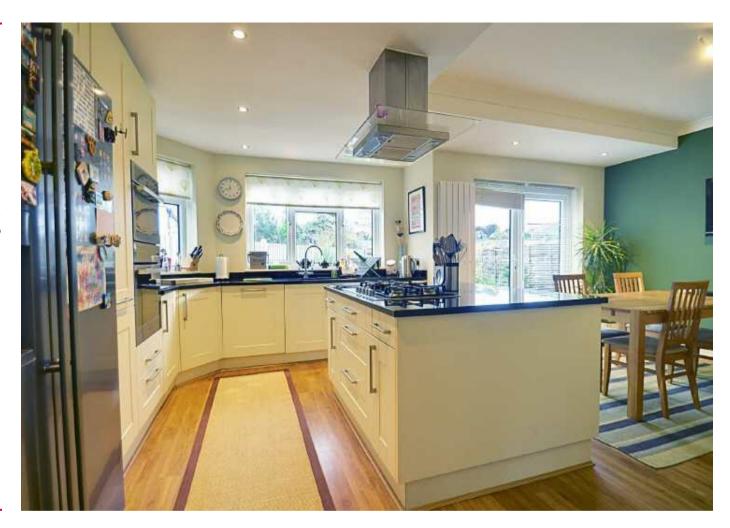

The property has been well modernised throughout with a delightful breakfasting kitchen overlooking the south easterly facing rear garden and a well proportioned lounge to the front. To the first floor are three good sized bedrooms and the modern family bathroom. To the front is off street parking and access to the side garden which is mostly laid to lawn.

## **Room Dimensions:**

Hallway

| панмау                |                  |
|-----------------------|------------------|
| Lounge                | 16'0 x 13'4      |
| Kitchen/diner         | 19'2 x 13'3      |
| Stairs to first floor |                  |
| Bedroom one           | 15'8 x 11'0      |
| Bedroom two           | 11'3 x 10'11     |
| Bedroom three         | 9'3 x 7'11       |
| Bathroom              | 7'10 x 7'8       |
| Rear garden           | 38' x 20' approx |