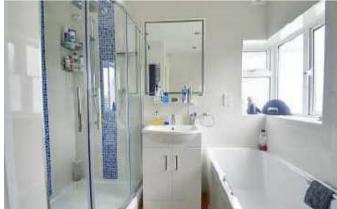

The property has been well modernised throughout with a delightful breakfasting kitchen overlooking the south easterly facing rear garden and a well proportioned lounge to the front. To the first floor are three good sized bedrooms and the modern family bathroom. To the front is off street parking and access to the side garden which is mostly laid to lawn.

## **Room Dimensions:**

Hallway

| панмау                |                  |
|-----------------------|------------------|
| Lounge                | 16'0 x 13'4      |
| Kitchen/diner         | 19'2 x 13'3      |
| Stairs to first floor |                  |
| Bedroom one           | 15'8 x 11'0      |
| Bedroom two           | 11'3 x 10'11     |
| Bedroom three         | 9'3 x 7'11       |
| Bathroom              | 7'10 x 7'8       |
| Rear garden           | 38' x 20' approx |