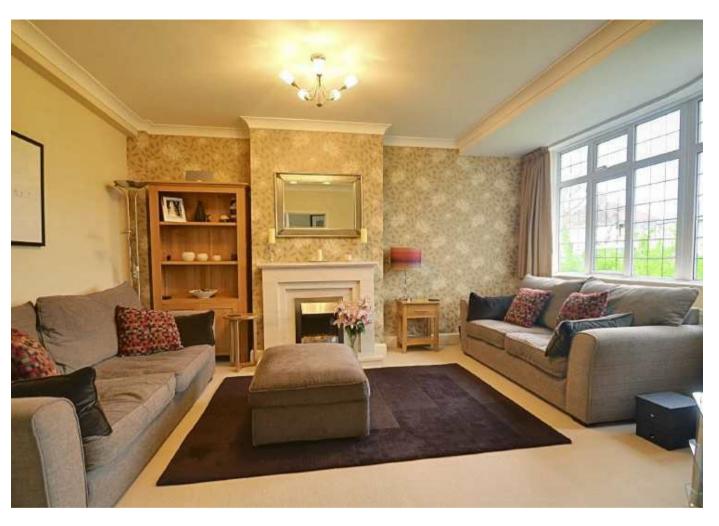

The property has been well modernised throughout with a delightful breakfasting kitchen overlooking the south easterly facing rear garden and a well proportioned lounge to the front. To the first floor are three good sized bedrooms and the modern family bathroom. To the front is off street parking and access to the side garden which is mostly laid to lawn.

## **Room Dimensions:**

Hallway

| панмау                |                  |
|-----------------------|------------------|
| Lounge                | 16'0 x 13'4      |
| Kitchen/diner         | 19'2 x 13'3      |
| Stairs to first floor |                  |
| Bedroom one           | 15'8 x 11'0      |
| Bedroom two           | 11'3 x 10'11     |
| Bedroom three         | 9'3 x 7'11       |
| Bathroom              | 7'10 x 7'8       |
| Rear garden           | 38' x 20' approx |