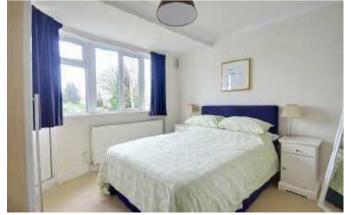

The property has been well modernised throughout with a delightful breakfasting kitchen overlooking the south easterly facing rear garden and a well proportioned lounge to the front. To the first floor are three good sized bedrooms and the modern family bathroom. To the front is off street parking and access to the side garden which is mostly laid to lawn.

## **Room Dimensions:**

Hallway

| панмау                |                  |
|-----------------------|------------------|
| Lounge                | 16'0 x 13'4      |
| Kitchen/diner         | 19'2 x 13'3      |
| Stairs to first floor |                  |
| Bedroom one           | 15'8 x 11'0      |
| Bedroom two           | 11'3 x 10'11     |
| Bedroom three         | 9'3 x 7'11       |
| Bathroom              | 7'10 x 7'8       |
| Rear garden           | 38' x 20' approx |