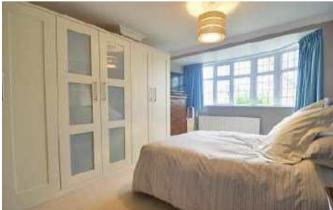

The property has been well modernised throughout with a delightful breakfasting kitchen overlooking the south easterly facing rear garden and a well proportioned lounge to the front. To the first floor are three good sized bedrooms and the modern family bathroom. To the front is off street parking and access to the side garden which is mostly laid to lawn.

## **Room Dimensions:**

Hallway

| панмау                |                  |
|-----------------------|------------------|
| Lounge                | 16'0 x 13'4      |
| Kitchen/diner         | 19'2 x 13'3      |
| Stairs to first floor |                  |
| Bedroom one           | 15'8 x 11'0      |
| Bedroom two           | 11'3 x 10'11     |
| Bedroom three         | 9'3 x 7'11       |
| Bathroom              | 7'10 x 7'8       |
| Rear garden           | 38' x 20' approx |