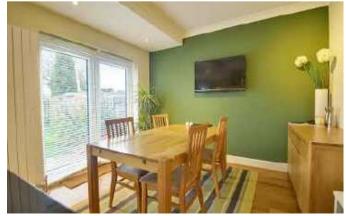

The property has been well modernised throughout with a delightful breakfasting kitchen overlooking the south easterly facing rear garden and a well proportioned lounge to the front. To the first floor are three good sized bedrooms and the modern family bathroom. To the front is off street parking and access to the side garden which is mostly laid to lawn.

## **Room Dimensions:**

Hallway

| панмау                |                  |
|-----------------------|------------------|
| Lounge                | 16'0 x 13'4      |
| Kitchen/diner         | 19'2 x 13'3      |
| Stairs to first floor |                  |
| Bedroom one           | 15'8 x 11'0      |
| Bedroom two           | 11'3 x 10'11     |
| Bedroom three         | 9'3 x 7'11       |
| Bathroom              | 7'10 x 7'8       |
| Rear garden           | 38' x 20' approx |