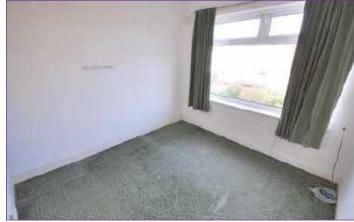

#### **BEDROOM 2**

9'6 x 9'2 (2.90m x 2.79m)

Smaller double room with loft access and window to rear.

# **BEDROOM 3**

6'8 x 6'9 (2.03m x 2.06m)

Single room with window to front.