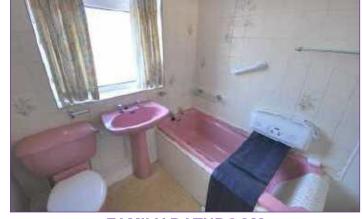

# **FAMILY BATHROOM**

Fitted with a suite comprising of: panelled bath, pedestal wash hand basin and low level w.c. Tiled walls and window to rear.