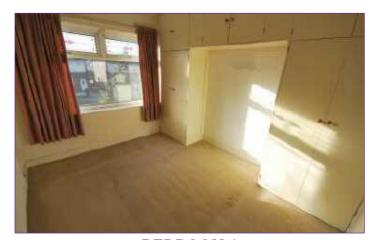

#### **BEDROOM 1**

11'8 x 9'3 (3.56m x 2.82m)

Double room with fitted wardrobes and bridging units. Window to front.

#### **BEDROOM 2**

9'6 x 9'2 (2.90m x 2.79m)

Smaller double room with loft access and window to rear.