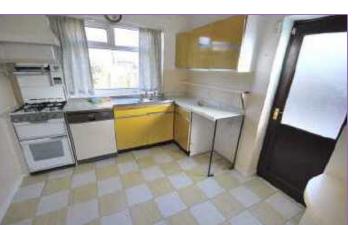

### **KITCHEN**

9'8 x 9'4 (2.95m x 2.84m)

With wall and base units with worktops, sink unit, spaces for cooker, washing machine and dishwasher. Partially tiled walls, window to rear and door to side. Open to:

# **BREAKFAST AREA**

6'0 x 8'0 (1.83m x 2.44m)

Breakfast bar, space for fridge, access to shower and sliding door to entrance hall.