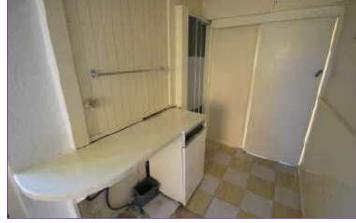

# **BREAKFAST AREA**

6'0 x 8'0 (1.83m x 2.44m)

Breakfast bar, space for fridge, access to shower and sliding door to entrance hall.