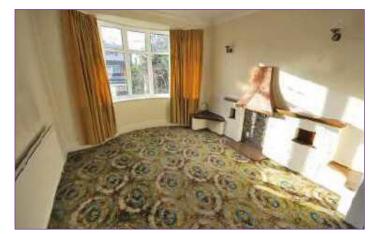

#### LOUNGE

13'0 x 10'3 (3.96m x 3.12m)

With brick fire surround with mantle and hearth, coving and bow window to front. Open to:

# **DINING ROOM**

12'4 x 10'3 (3.76m x 3.12m)

Nice size room with space for dining table, coving and window to rear. Sliding door to entrance hall.