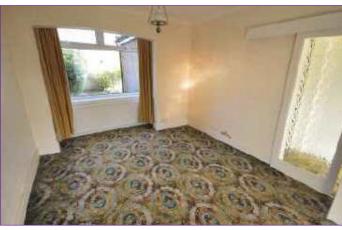

#### LOUNGE

13'0 x 10'3 (3.96m x 3.12m)

With brick fire surround with mantle and hearth, coving and bow window to front. Open to:

# **DINING ROOM**

12'4 x 10'3 (3.76m x 3.12m)

Nice size room with space for dining table, coving and window to rear. Sliding door to entrance hall.