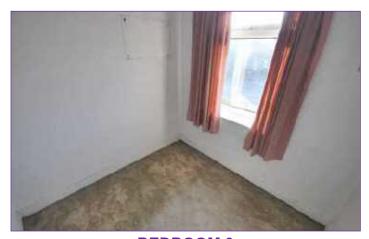

to front.

#### **BEDROOM 2**

9'6 x 9'2 (2.90m x 2.79m)

Smaller double room with loft access and window to rear.

# **BEDROOM 3**

6'8 x 6'9 (2.03m x 2.06m)

Single room with window to front.

# **FAMILY BATHROOM**

Fitted with a suite comprising of: panelled bath, pedestal wash hand basin and low level w.c. Tiled walls and window to rear.

# **REAR OF PROPERTY**

# **GARDENS**

The property has nicely maintained gardens to three sides. To the front the garden is lawned with planted borders and bed. To the side the garden is mainly lawned with planted borders, feature bed and a gate giving access to the rear. The garden to the rear has to two lawned area's with planted borders, feature bed and a paved driveway accessed via double gates.



**LOUNGE** 



**KITCHEN** 



**BEDROOM 1** 



**BEDROOM 3** 



**DINING ROOM** 



**BREAKFAST AREA** 



**BEDROOM 2** 



**FAMILY BATHROOM**