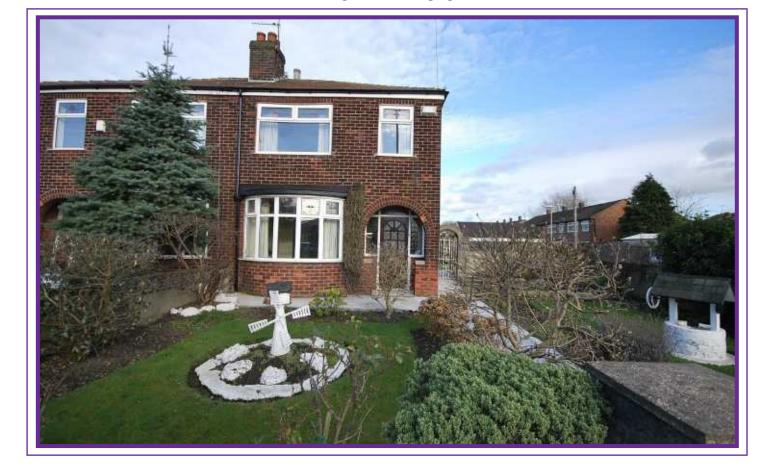

#### **GARDENS**

# **GARDENS**

The property has nicely maintained gardens to three sides. To the front the garden is lawned with planted borders and bed. To the side the garden is mainly lawned with planted borders, feature bed and a gate giving access to the rear. The garden to the rear has to two lawned area's with planted borders, feature bed and a paved driveway accessed via double gates.