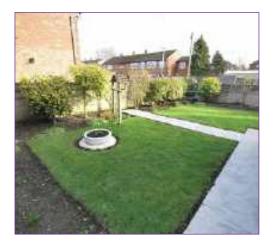

#### **GARDENS**

# **GARDENS**

The property has nicely maintained gardens to three sides. To the front the garden is lawned with planted borders and bed. To the side the garden is mainly lawned with planted borders, feature bed and a gate giving access to the rear. The garden to the rear has to two lawned area's with planted borders, feature bed and a paved driveway accessed via double gates.