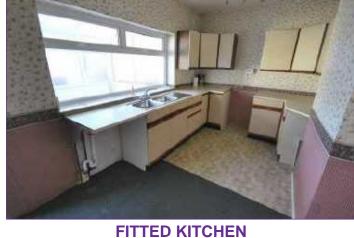

# FITTED KITCHEN

8'9 x 16'4 (2.67m x 4.98m)

Fitted with a range of wall and base units with double sink and co-ordinating worktops,, spaces for electric cooker,, washing machine and fridge/freezer. Window to rear. Open to: