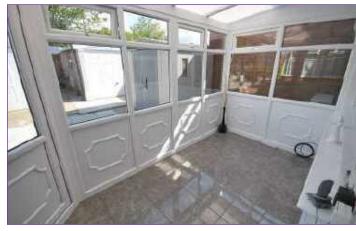

# **CONSERVATORY**

6'4 x 11'9 (1.93m x 3.58m)

With tiled floor and door to rear of property