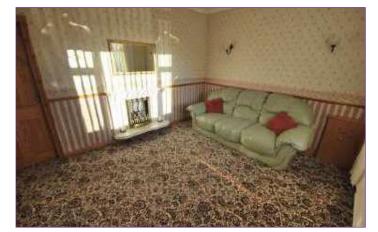

#### LOUNGE

10'10 x 13'9 (3.30m x 4.19m)

With living flame gas fire set in a feature Italian marble fire surround with mantle and hearth, dado rail and window to front aspect.