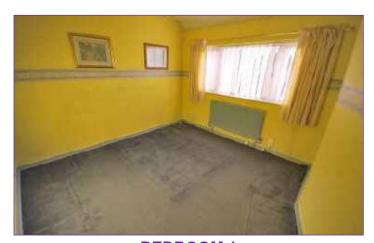

#### **BEDROOM 1**

11'9 x 11'4 (3.58m x 3.45m)

Double room with window to front.