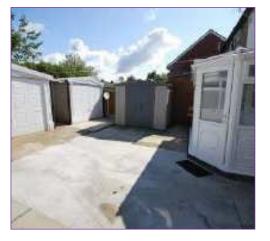

#### **GARDENS**

#### **GARDENS**

The garden to the front has a lawned area and ornate printed concrete driveway with double gates giving access to further off road parking and the two garages to the rear, giving ample off road parking to the property. The courtyard style garden to the rear and has two detached garages, one being used as a workshop and for storage. Both garages have power and lighting.