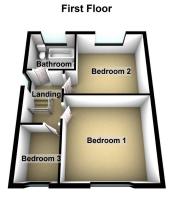

# **FIRST FLOOR**

### **LANDING**

Loft access.

#### **BEDROOM 1**

11'9 x 11'4 (3.58m x 3.45m)

Double room with window to front.

#### BEDROOM 2

8'10 x 8'8 (2.69m x 2.64m)

Double room with window to rear.

# **BEDROOM 3**

7'10 x 6'10 (2.39m x 2.08m)

Single room with window to front.

## **FAMILY BATHROOM**

4'11 x 8'3 (1.50m x 2.51m)

Fitted with a suite comprising of: panelled bath with electric shower over, pedestal wash hand basin and low level w.c. Tiled walls and window to rear.