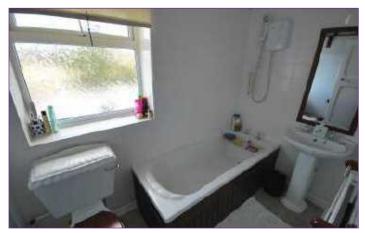

## **FAMILY BATHROOM**

4'11 x 8'3 (1.50m x 2.51m)

Fitted with a suite comprising of: panelled bath with electric shower over, pedestal wash hand basin and low level w.c. Tiled walls and window to rear.