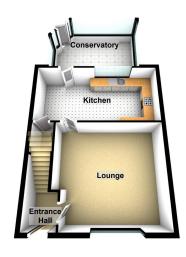

#### **FLOOR PLANS**

This plan is included as a service to our customers and is intended as a guide to layout only. 'Dimensions are approximate do not scale.'

Please type or click this weblink to see interactive floor plans http:// view.planup.co.uk/

#### **Ground Floor**

### **GROUND FLOOR**

#### **ENTRANCE HALL**

With stairs to first floor.

#### LOUNGE

10'10 x 13'9 (3.30m x 4.19m)

With living flame gas fire set in a feature Italian marble fire surround with mantle and hearth, dado rail and window to front aspect.

# FITTED KITCHEN

8'9 x 16'4 (2.67m x 4.98m)

Fitted with a range of wall and base units with double sink and co-ordinating worktops,, spaces for electric cooker,, washing machine and fridge/freezer. Window to rear. Open to:

#### **DINING AREA**

Space for dining table, access to under-stairs storage window to rear and door to conservatory.

# **CONSERVATORY**

6'4 x 11'9 (1.93m x 3.58m)

With tiled floor and door to rear of property