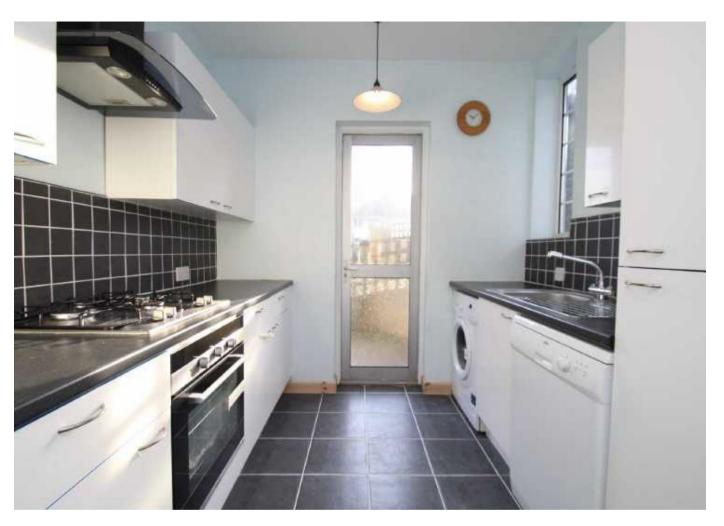

Internally the property comprises the spacious through lounge and kitchen to the ground floor whilst three well proportioned bedrooms and the family bathroom can be found to the first floor. A delightful balcony can also be accessed via the master bedroom.

## **Room Dimensions:**

| Lounge / dining room | 26'5 x 10'10  |
|----------------------|---------------|
| Kitchen              | 10'9 x 7'10   |
| Bedroom one          | 15'1 x 10'11  |
| Bedroom two          | 10'11 x 10'11 |
| Bathroom             |               |