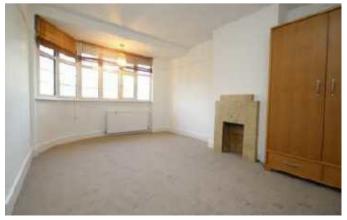

Internally the property comprises the spacious through lounge and kitchen to the ground floor whilst three well proportioned bedrooms and the family bathroom can be found to the first floor. A delightful balcony can also be accessed via the master bedroom.

## **Room Dimensions:**

| Lounge / dining room | 26'5 x 10'10  |
|----------------------|---------------|
| Kitchen              | 10'9 x 7'10   |
| Bedroom one          | 15'1 x 10'11  |
| Bedroom two          | 10'11 x 10'11 |
| Bathroom             |               |