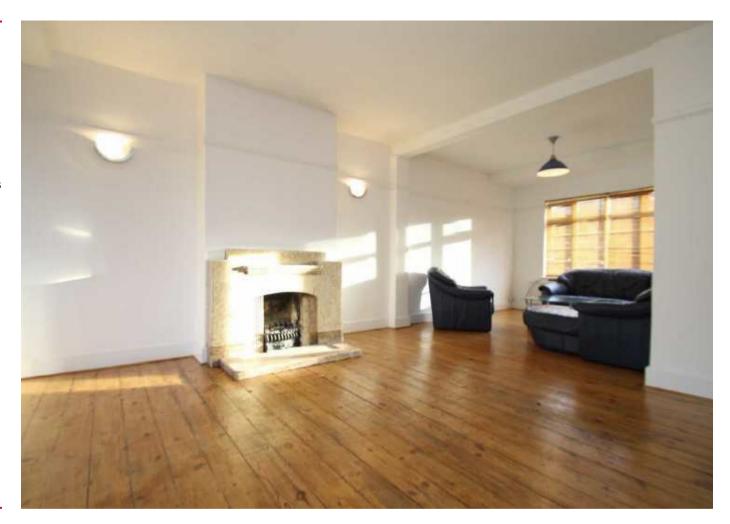

Internally the property comprises the spacious through lounge and kitchen to the ground floor whilst three well proportioned bedrooms and the family bathroom can be found to the first floor. A delightful balcony can also be accessed via the master bedroom.

## **Room Dimensions:**

| Lounge / dining room | 26'5 x 10'10  |
|----------------------|---------------|
| Kitchen              | 10'9 x 7'10   |
| Bedroom one          | 15'1 x 10'11  |
| Bedroom two          | 10'11 x 10'11 |
| Bathroom             |               |