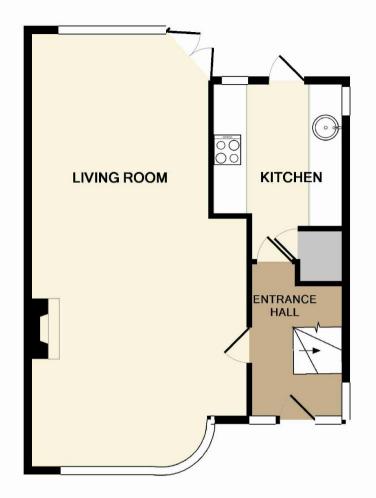

Please refer to www.jdmestateagents.com to see our full Area Guides.

Please contact the branch for a complete copy of the EPC document

GROUND FLOOR APPROX. FLOOR AREA 446 SQ.FT. (41.4 SQ.M.) 1ST FLOOR APPROX. FLOOR AREA 440 SQ.FT. (40.9 SQ.M.)

## TOTAL APPROX. FLOOR AREA 886 SQ.FT. (82.3 SQ.M.)

Whilst every attempt has been made to ensure the accuracy of the floor plan contained here, measurements of doors, windows, rooms and any other items are approximate and no responsibility is taken for any error, omission, or mis-statement. This plan is for illustrative purposes only and should be used as such by any prospective purchaser. The services, systems and appliances shown have not been tested and no guarantee as to their operability or efficiency can be given

Made with Metropix ©2015