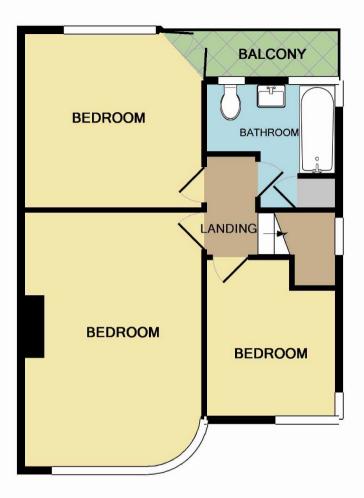

## **Room Dimensions:**

| Lounge / dining room | 26'5 x 10'10  |
|----------------------|---------------|
| Kitchen              | 10'9 x 7'10   |
| Bedroom one          | 15'1 x 10'11  |
| Bedroom two          | 10'11 x 10'11 |
| Bathroom             |               |

Please refer to www.jdmestateagents.com to see our full Area Guides.

Please contact the branch for a complete copy of the EPC document

GROUND FLOOR APPROX. FLOOR AREA 446 SQ.FT. (41.4 SQ.M.) 1ST FLOOR APPROX. FLOOR AREA 440 SQ.FT. (40.9 SQ.M.)

## TOTAL APPROX. FLOOR AREA 886 SQ.FT. (82.3 SQ.M.)

Whilst every attempt has been made to ensure the accuracy of the floor plan contained here, measurements of doors, windows, rooms and any other items are approximate and no responsibility is taken for any error, omission, or mis-statement. This plan is for illustrative purposes only and should be used as such by any prospective purchaser. The services, systems and appliances shown have not been tested and no guarantee as to their operability or efficiency can be given