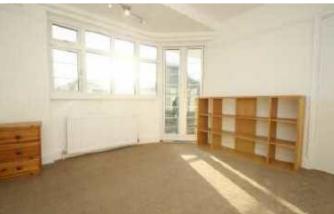

Internally the property comprises the spacious through lounge and kitchen to the ground floor whilst three well proportioned bedrooms and the family bathroom can be found to the first floor. A delightful balcony can also be accessed via the master bedroom.

## **Room Dimensions:**

| Lounge / dining room | 26'5 x 10'10  |
|----------------------|---------------|
| Kitchen              | 10'9 x 7'10   |
| Bedroom one          | 15'1 x 10'11  |
| Bedroom two          | 10'11 x 10'11 |
| Bathroom             |               |