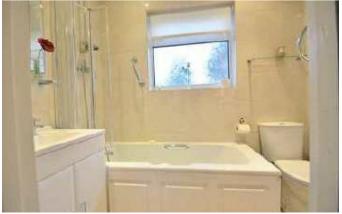

The property comprises of two double and a single bedroom, a family bathroom, large living room with adjoining conservatory as well as a kitchen/ diner. The front of the property offers a large driveway with ample room for up to four cars. The rear garden consists of a small paved area but is mainly laid to lawn.

## **Room Dimensions:** New room 15'7 x 7'6 Kitchen 9'3 x 8'4 Conservatory Living room 16'10 x 11'8 Bathroom Stairs to first floor 16'10 x 11'7 Bedroom one 13'11 x 7'6 Bedroom two Bedroom three 7'11 x 7'10