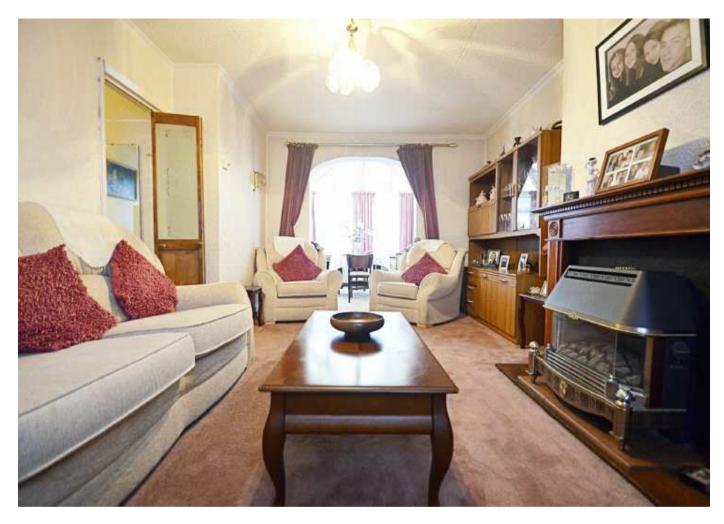

The property comprises of two double and a single bedroom, a family bathroom, large living room with adjoining conservatory as well as a kitchen/ diner. The front of the property offers a large driveway with ample room for up to four cars. The rear garden consists of a small paved area but is mainly laid to lawn.

## **Room Dimensions:** New room 15'7 x 7'6 Kitchen 9'3 x 8'4 Conservatory Living room 16'10 x 11'8 Bathroom Stairs to first floor 16'10 x 11'7 Bedroom one 13'11 x 7'6 Bedroom two Bedroom three 7'11 x 7'10