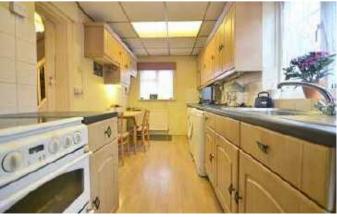

The property comprises of two double and a single bedroom, a family bathroom, large living room with adjoining conservatory as well as a kitchen/ diner. The front of the property offers a large driveway with ample room for up to four cars. The rear garden consists of a small paved area but is mainly laid to lawn.

## **Room Dimensions:** New room 15'7 x 7'6 Kitchen 9'3 x 8'4 Conservatory Living room 16'10 x 11'8 Bathroom Stairs to first floor 16'10 x 11'7 Bedroom one 13'11 x 7'6 Bedroom two Bedroom three 7'11 x 7'10