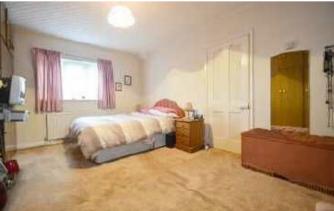

The property comprises of two double and a single bedroom, a family bathroom, large living room with adjoining conservatory as well as a kitchen/ diner. The front of the property offers a large driveway with ample room for up to four cars. The rear garden consists of a small paved area but is mainly laid to lawn.

## **Room Dimensions:** New room 15'7 x 7'6 Kitchen 9'3 x 8'4 Conservatory Living room 16'10 x 11'8 Bathroom Stairs to first floor 16'10 x 11'7 Bedroom one 13'11 x 7'6 Bedroom two Bedroom three 7'11 x 7'10