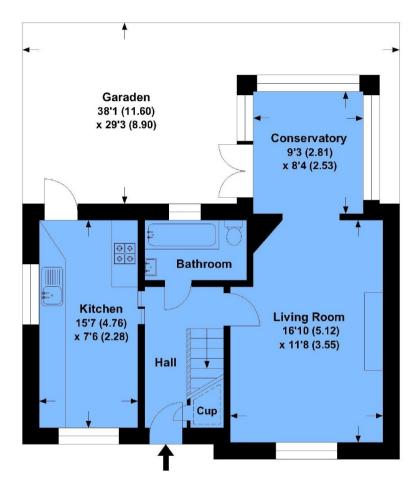

## **Room Dimensions:** New room 15'7 x 7'6 Kitchen 9'3 x 8'4 Conservatory Living room 16'10 x 11'8 Bathroom Stairs to first floor 16'10 x 11'7 Bedroom one 13'11 x 7'6 Bedroom two Bedroom three 7'11 x 7'10

Garden

38' x 29'

Please refer to www.jdmestateagents.com to see our full Area Guides.

Please contact the branch for a complete copy of the EPC document

## **Parkfield Way**

APPROX. GROSS INTERNAL FLOOR AREA 921.91 SQFT / 85.64 SQM.

**GROUND FLOOR** 

**FIRST FLOOR** 

This is for guidance only, not to scale and must not be relied upon as a statement of fact.