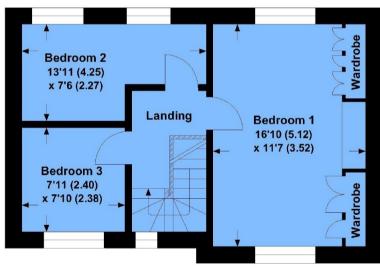

## **Room Dimensions:** New room 15'7 x 7'6 Kitchen 9'3 x 8'4 Conservatory Living room 16'10 x 11'8 Bathroom Stairs to first floor 16'10 x 11'7 Bedroom one 13'11 x 7'6 Bedroom two Bedroom three 7'11 x 7'10

## **Parkfield Way**

APPROX. GROSS INTERNAL FLOOR AREA 921.91 SQFT / 85.64 SQM.

**GROUND FLOOR** 

**FIRST FLOOR** 

This is for guidance only, not to scale and must not be relied upon as a statement of fact.