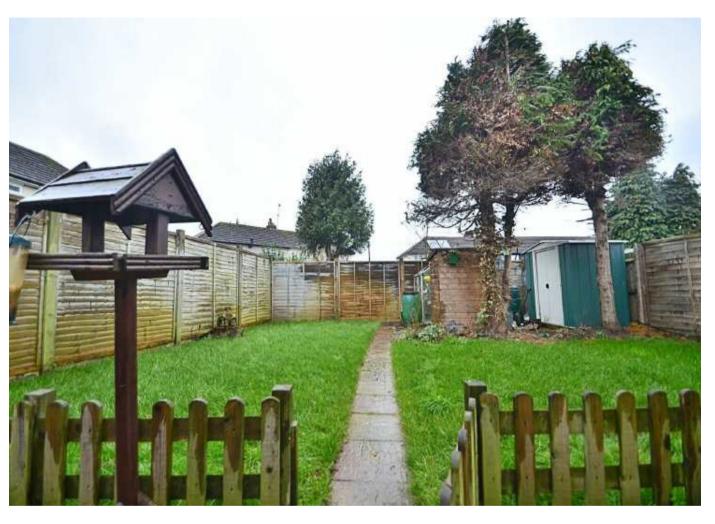

The property comprises of two double and a single bedroom, a family bathroom, large living room with adjoining conservatory as well as a kitchen/ diner. The front of the property offers a large driveway with ample room for up to four cars. The rear garden consists of a small paved area but is mainly laid to lawn.

Garden

38' x 29'

Please refer to www.jdmestateagents.com to see our full Area Guides.

Please contact the branch for a complete copy of the EPC document