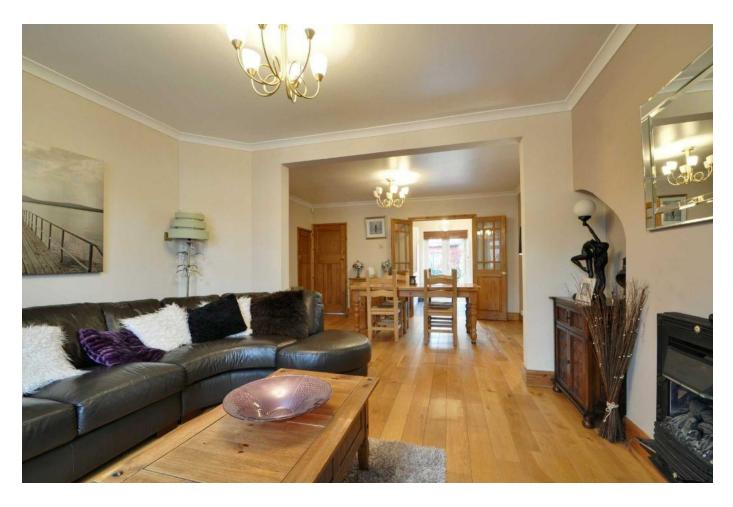

The ground floor accommodation comprises a large open plan living/dining room with wood floors and coordinating window shutters, a useful utility room and WC and a good sized kitchen with a door to the rear garden.