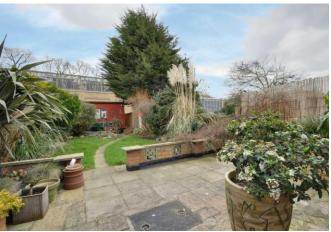

To the rear of the property is a good sized garden and a useful garage (accessed via a rear access road), in addition to off street parking at the front of the property.

Viewing of this well presented home is highly recommended.