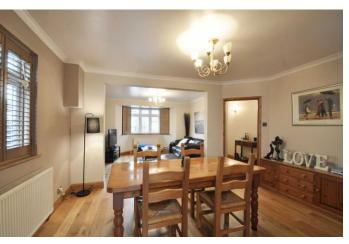

The ground floor accommodation comprises a large open plan living/dining room with wood floors and coordinating window shutters, a useful utility room and WC and a good sized kitchen with a door to the rear garden.