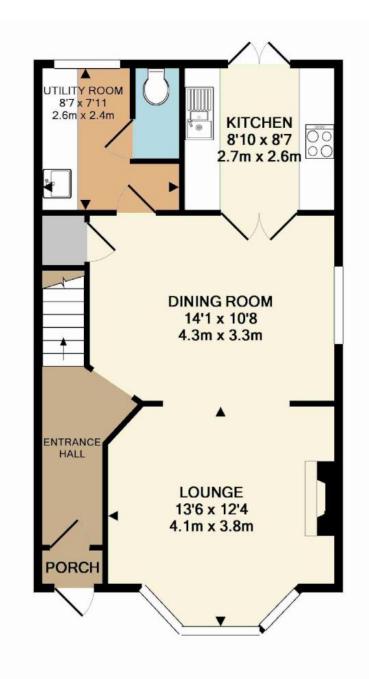

The ground floor accommodation comprises a large open plan living/dining room with wood floors and coordinating window shutters, a useful utility room and WC and a good sized kitchen with a door to the rear garden.

To the rear of the property is a good sized garden and a useful garage (accessed via a rear access road), in addition to off street parking at the front of the property.

Viewing of this well presented home is highly recommended.