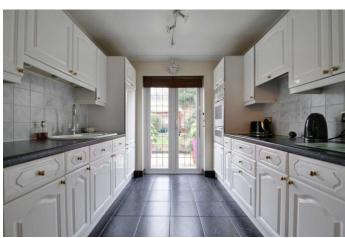

The ground floor accommodation comprises a large open plan living/dining room with wood floors and coordinating window shutters, a useful utility room and WC and a good sized kitchen with a door to the rear garden.