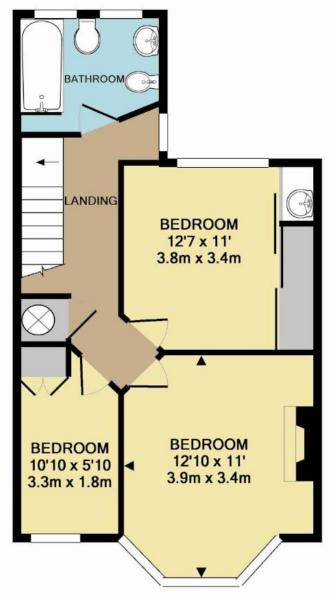

Upstairs there is a large family bathroom, two double bedrooms (both with built in wardrobes) and a third single bedroom. There is a spacious landing which presents itself as an ideal area to extend into the loft space (STPP) if required.