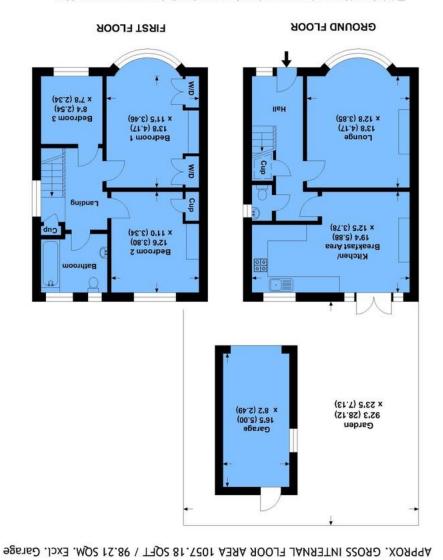

This is for guidance only, not to scale and must not be relied upon as a statement of fact. Attention is drawn to the notice on these particulars.

020 8325 8000 ch@jdmestateagents.com 41 High Street Chislehurst Kent BR7 5AE

This pretty house has a large lounge to the front of the property and the kitchen has been opened up to the dining room, making it a lovely family space. With French doors opening onto the good sized garden, it would be possible to extend out if needed to make a large family room, kitchen/dining and even the possibility of a utility and downstairs cloakroom. To the first floor there is a good sized bathroom and the three bedrooms off the large landing and again, the possibility of extending into the loft to create a great bedroom master with suite. en