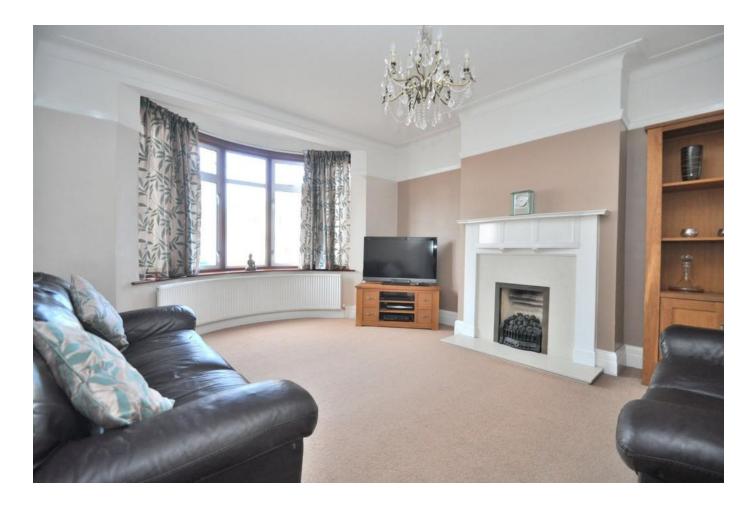

This pretty house has a large lounge to the front of the property and the kitchen has been opened up to the dining room, making it a lovely family space. With French doors opening onto the good sized garden, it would be possible to extend out if needed to make a large family room, kitchen/dining and even the possibility of a utility and downstairs cloakroom. To the first floor there is a good sized bathroom and the three bedrooms off the large landing and again, the possibility of extending into the loft to create a great bedroom master with suite. en