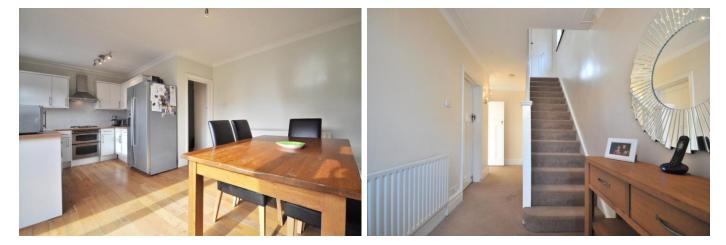

This pretty house has a large lounge to the front of the property and the kitchen has been opened up to the dining room, making it a lovely family space. With French doors opening onto the good sized garden, it would be possible to extend out if needed to make a large family room, kitchen/dining and even the possibility of a utility and downstairs cloakroom. To the first floor there is a good sized bathroom and the three bedrooms off the large landing and again, the possibility of extending into the loft to create a great bedroom master with suite. en