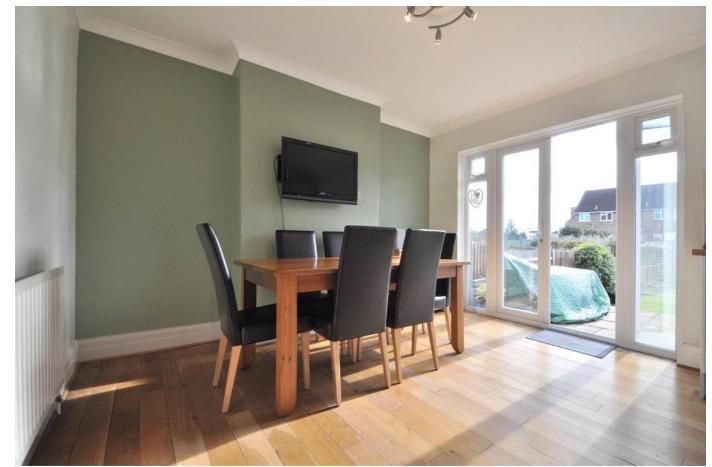

This pretty house has a large lounge to the front of the property and the kitchen has been opened up to the dining room, making it a lovely family space. With French doors opening onto the good sized garden, it would be possible to extend out if needed to make a large family room, kitchen/dining and even the possibility of a utility and downstairs cloakroom. To the first floor there is a good sized bathroom and the three bedrooms off the large landing and again, the possibility of extending into the loft to create a great bedroom master with suite. en