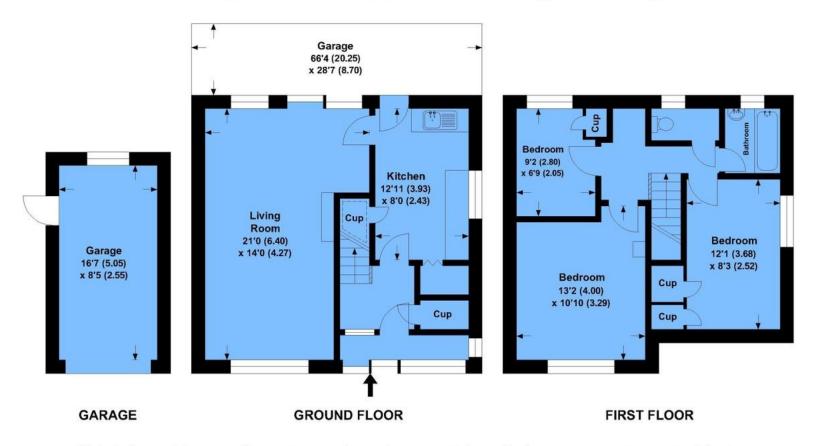

## Leamington APPROX. GROSS INTERNAL FLOOR AREA 1071.97 SQFT / 99.58 SQM.

This is for guidance only, not to scale and must not be relied upon as a statement of fact. Attention is drawn to the notice on these particulars.