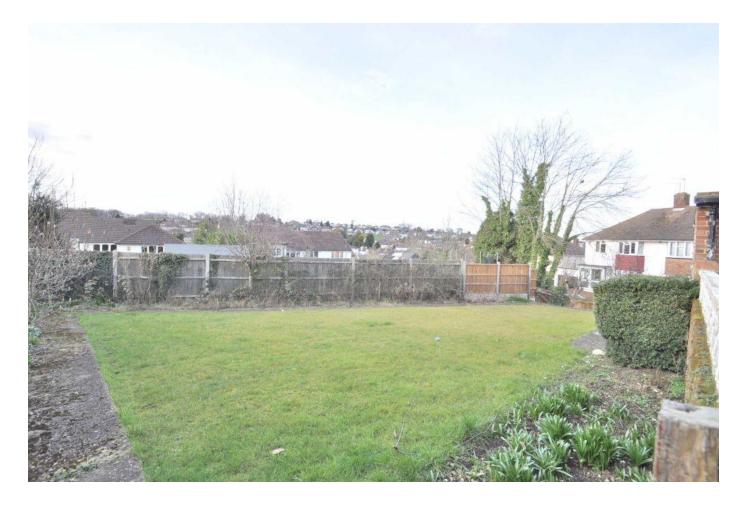

The accommodation features a living room kitchen and storage cupboard downstairs.

To the upstairs are two double bedrooms and a third single bedroom. It also features a separate bathroom and WC.

To the rear is a sixty foot plus garden mainly laid to lawn, while the front offers a driveway with ample off street parking and garage.