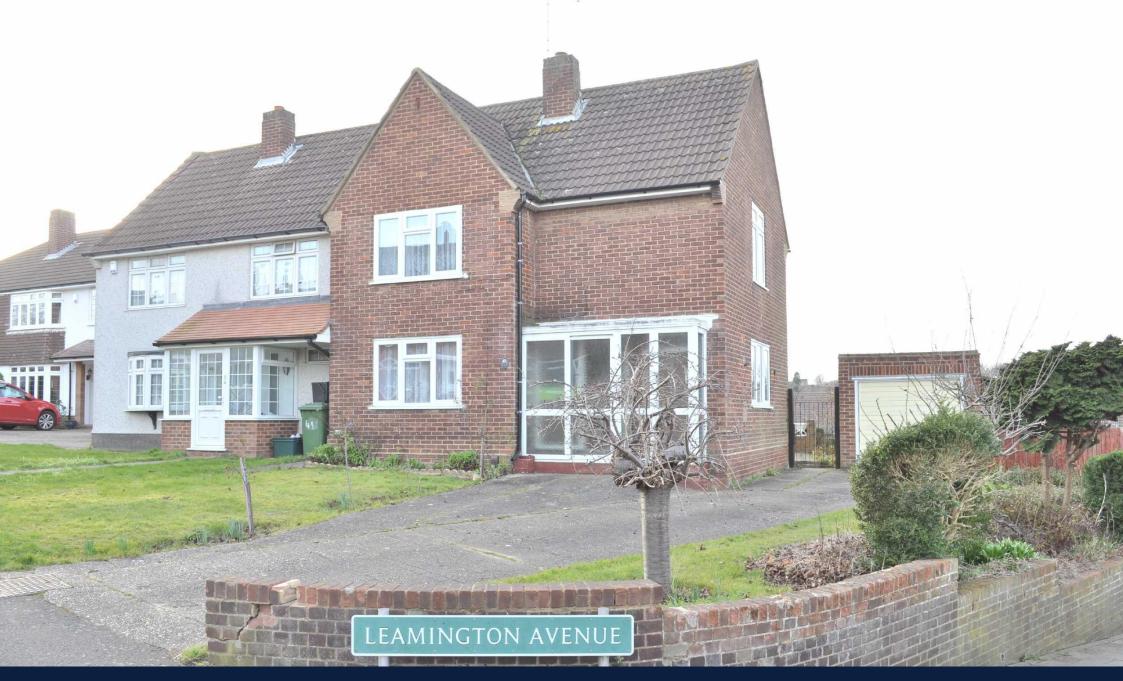

LEAMINGTON AVENUE, ORPINGTON £475,000

## NO CHAIN

This 3 bedroom semi-detached, corner plot property offers huge potential within a sought after location, although is in need of updating throughout.

Situated within one mile of Orpington station and approximately one mile from Darrick wood Schools.

The accommodation features a living room kitchen and storage cupboard downstairs.

To the upstairs are two double bedrooms and a third single bedroom. It also features a separate bathroom and WC.

To the rear is a sixty foot plus garden mainly laid to lawn, while the front offers a driveway with ample off street parking and garage.