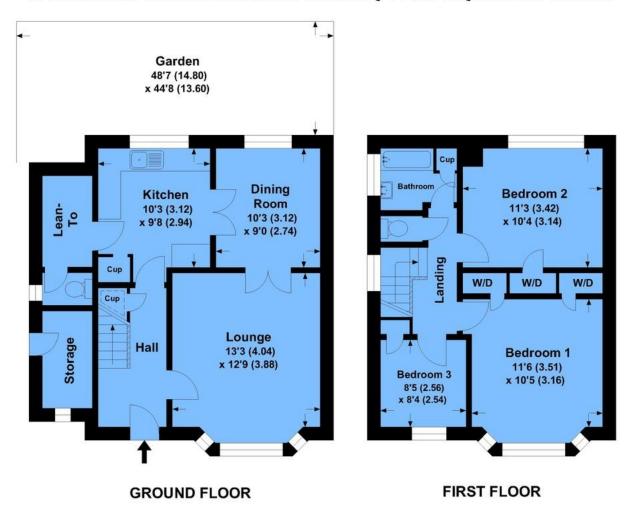

This happy home has been occupied by one family for around sixty years and now comes to the market offering potential purchasers the opportunity to make it into a house of their dreams.

The generously proportioned accommodation comprises two reception rooms, a fitted kitchen and a downstairs wc. The first floor boasts three bedrooms and a bathroom.

## to view our full area guides

The Course APPROX. GROSS INTERNAL FLOOR AREA 1034.92 SQFT / 96.14 SQM. INC OUT BUILDING

This is for guidance only, not to scale and must not be relied upon as a statement of fact. Attention is drawn to the notice on these particulars.