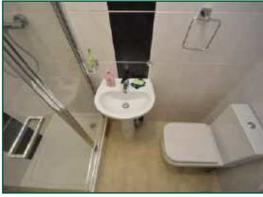

## GROUND FLOOR SHOWER ROOM 1.91m x 0.99m (6'3" x 3'3")

Enclosed walk-in shower cubicle, pedestal hand wash basin, low level WC, vinyl flooring, tiled walls, extractor fan, light.

#### FAMILY BATHROOM

Suite comprising, panelled bath tub, pedestal hand wash basin, low level WC, tiled walls, vinyl floor, radiator, opaque double glazed window to rear.