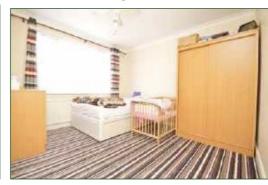

#### BEDROOM ONE 3.8m x 3.7m (12'6" x 12'2")

Double glazed window to front, fitted carpet, fan light, radiator

#### BEDROOM TWO 3.4m x 3.1m (11'2" x 10'2")

Double glazed window to rear with radiator under, fitted carpet, light

#### BEDROOM THREE 1.8m x 2.6m (5'11" x 8'6")

Double glazed window to front, radiator, fitted carpet, light