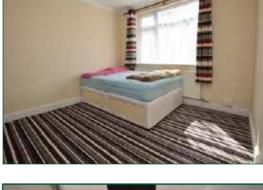

# THROUGH LOUNGE 8.1m max into bay x 3.4m max (26'7" max into bay x 11'2" max)

Double glazed bay window to front with radiator under, fitted carpet, ceiling rose with inset light, further radiator to flank, double glazed french doors to rear leading into;

#### BEDROOM ONE 3.8m x 3.7m (12'6" x 12'2")

Double glazed window to front, fitted carpet, fan light, radiator

#### BEDROOM TWO 3.4m x 3.1m (11'2" x 10'2")

Double glazed window to rear with radiator under, fitted carpet, light

#### BEDROOM THREE 1.8m x 2.6m (5'11" x 8'6")

Double glazed window to front, radiator, fitted carpet, light