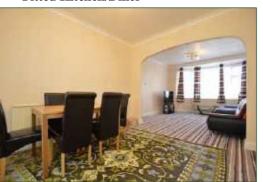

# THROUGH LOUNGE 8.1m max into bay x 3.4m max (26'7" max into bay x 11'2" max)

Double glazed bay window to front with radiator under, fitted carpet, ceiling rose with inset light, further radiator to flank, double glazed french doors to rear leading into;