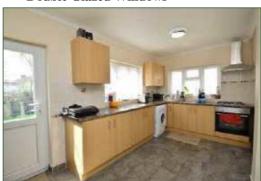

#### KITCHEN DINER 4.7m x 2.6m (15'5" x 8'6")

Fitted wall and base units, work surface with tiled splash back, one bowl sink with drainer, four ring gas hob with extractor hood above, space and plumbing for washing machine, wall mounted boiler, stone tile flooring, double glazed window to rear and flank, double glazed doors to rear leading into garden.