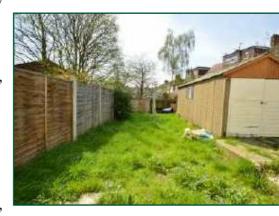

#### **EXTERIOR 12.5m (41'0")**

The rear garden measures approximately 40' with steps down to laid lawn, access to detached garage

#### **DETACHED GARAGE**

You may download, store and use the material for your own personal use and research. You may not republish, retransmit, redistribute or otherwise make the material available to any party or make the same available on any website, online service or bulletin board of your own or of any other party or make the same available in hard copy or in any other media without the website owner's express prior written consent. The website owner's copyright must remain on all reproductions of material taken from this website. DISCLAIMER: These particulars form no part of any contract. Whilst every effort has been made to ensure accuracy, this