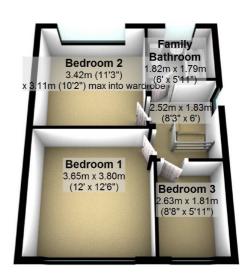

#### BEDROOM ONE 3.8m x 3.7m (12'6" x 12'2")

Double glazed window to front, fitted carpet, fan light, radiator

#### BEDROOM TWO 3.4m x 3.1m (11'2" x 10'2")

Double glazed window to rear with radiator under, fitted carpet, light

#### BEDROOM THREE 1.8m x 2.6m (5'11" x 8'6")

Double glazed window to front, radiator, fitted carpet, light

#### FAMILY BATHROOM

Suite comprising, panelled bath tub, pedestal hand wash basin, low level WC, tiled walls, vinyl floor, radiator, opaque double glazed window to rear.