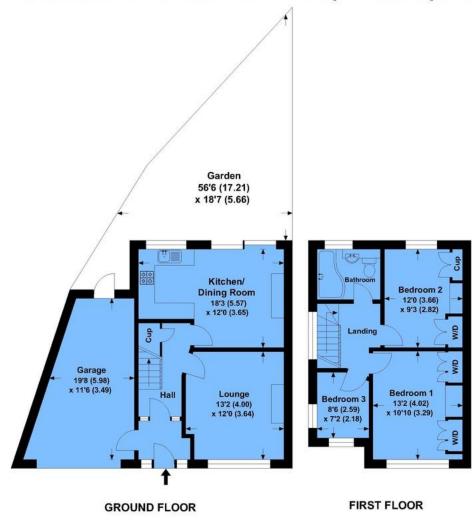

Just 0.3 of a mile to the centre of the High Street and 0.5 of a mile to the popular Edgebury School. The property accommodation to the ground floor includes a kitchen/dining room with patio doors to garden and a lounge to the front with a feature fireplace. To the first floor there one single and two double bedrooms and a family bathroom.

The property lends itself to extension in various ways, subject to the necessary planning permission. A pretty house in need of some updating it has the benefit of a good size driveway leading to the large garage. Set back off the road there is a wall and bushes surrounding the property making it feel really private. The garden to the rear is triangular in shape.

## Woodside Avenue

APPROX. GROSS INTERNAL FLOOR AREA 1144.95 SQFT / 106.37 SQM. Inc. Garage

This is for guidance only, not to scale and must not be relied upon as a statement of fact.

Attention is drawn to the notice on these particulars.