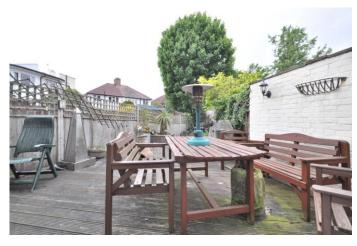

The property lends itself to extension in various ways, subject to the necessary planning permission. A pretty house in need of some updating it has the benefit of a good size driveway leading to the large garage. Set back off the road there is a wall and bushes surrounding the property making it feel really private. The garden to the rear is triangular in shape.