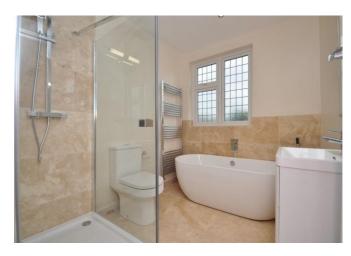

To the first floor there are three good size bedrooms, one with an en-suite shower room with marble flooring and wall tiling. The family bathroom has a four piece white suite including bath with hand held shower, separate shower and Travertine tiling. The property has been re-wired, replumbed and has a new Vaillant boiler in an outside boiler room. The heating system can be controlled by a smart phone when absent from the property.