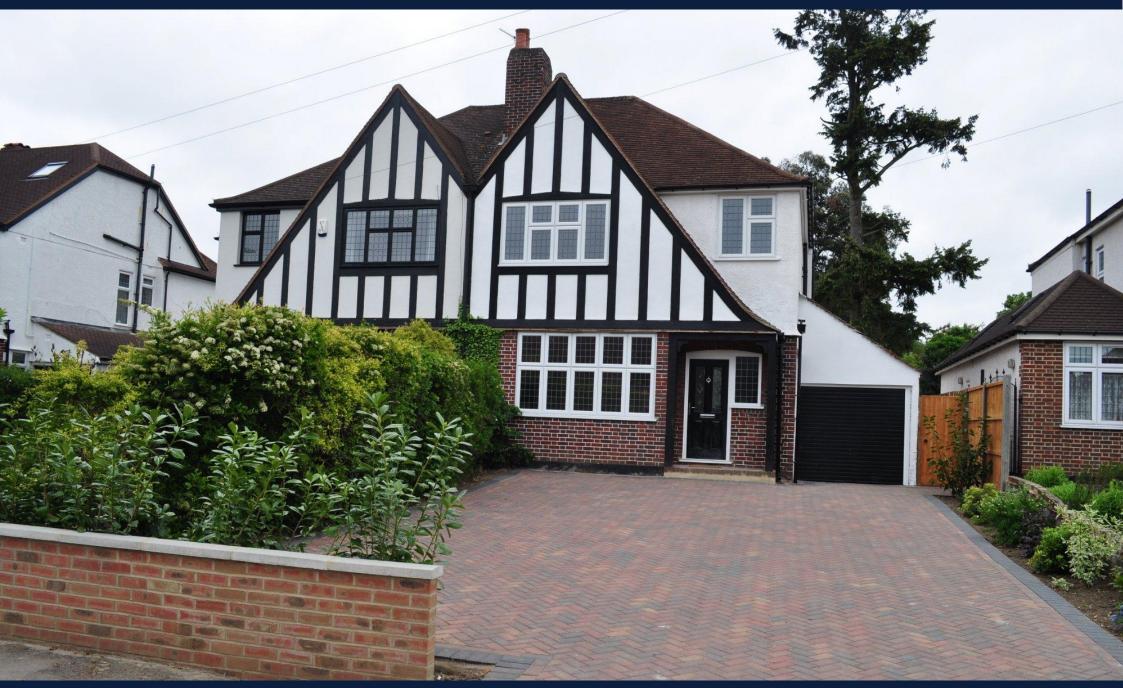

Sevenoaks Road, Orpington, BR6 9JH Guide Price £650,000 to £675,000 Freehold

www.jdmestateagents.com 01689 880440

This Chain Free, three bedroom, extended semi detached house has just been refurbished and modernised to provide comfortable, modern living in a convenient location for many amenities. Orpington High Street, mainline station and St Olave's School are less than half a mile away and bus routes pass the door. The property is also well placed for Warren Road and Holy Innocents primary schools and Newstead Wood School.

Outside there is a large decked area to the rear of the property, the remainder is laid to lawn with a play area and garden shed at the far end. The paved front drive offers parking for five to six cars.