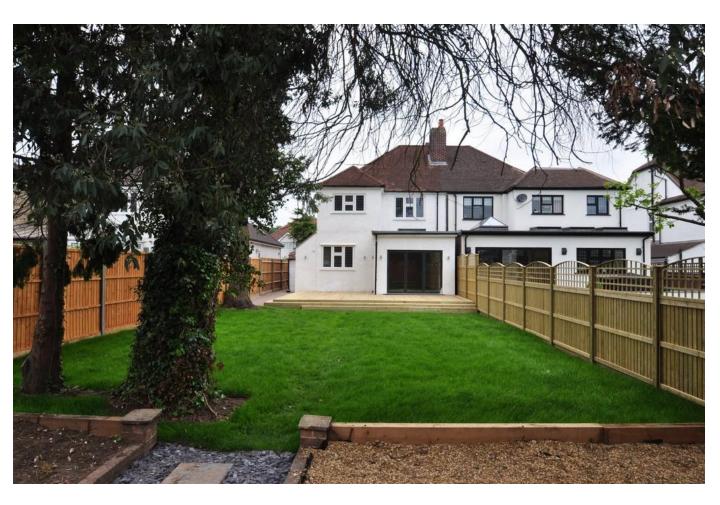

Outside there is a large decked area to the rear of the property, the remainder is laid to lawn with a play area and garden shed at the far end. The paved front drive offers parking for five to six cars.