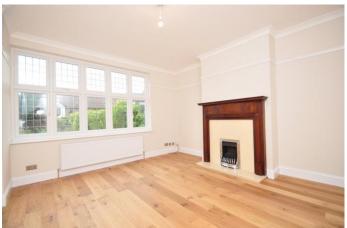

The accommodation is attractively presented with a reception hall and cloakroom leading to the living room including a feature fireplace with original hardwood surround and Living Flame gas fire. Impressive oak flooring has been installed to the hall and living room, as well as to the outstanding family room with its bi-fold doors leading to the garden. The open plan fitted kitchen area has an extensive range of units with Silestone work tops, over lighting and Travertine flooring. Integrated appliances include five ring gas hob with stainless steel hood, oven, microwave, fridge, freezer, dishwasher and wine cooler. There is a door to the garage where a sink and space for a washing machine and tumble dryer is available.