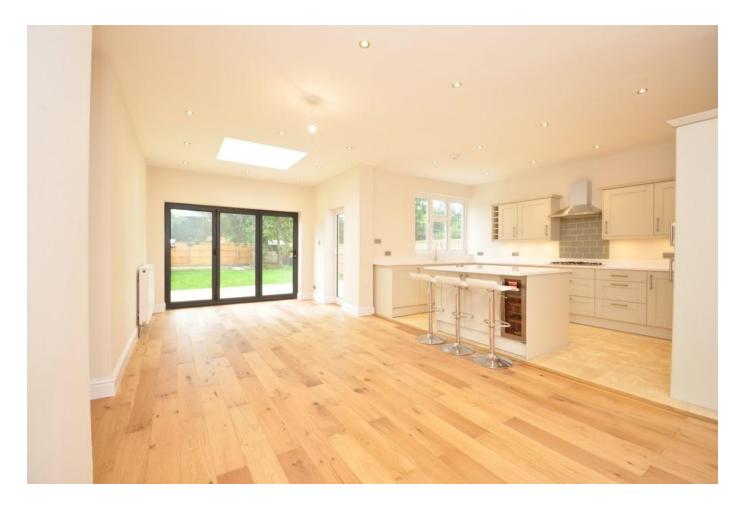

The accommodation is attractively presented with a reception hall and cloakroom leading to the living room including a feature fireplace with original hardwood surround and Living Flame gas fire. Impressive oak flooring has been installed to the hall and living room, as well as to the outstanding family room with its bi-fold doors leading to the garden. The open plan fitted kitchen area has an extensive range of units with Silestone work tops, over lighting and Travertine flooring. Integrated appliances include five ring gas hob with stainless steel hood, oven, microwave, fridge, freezer, dishwasher and wine cooler. There is a door to the garage where a sink and space for a washing machine and tumble dryer is available.