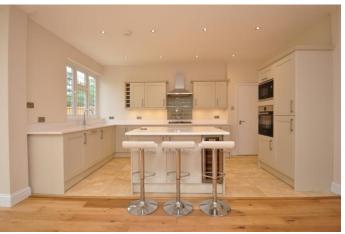

The accommodation is attractively presented with a reception hall and cloakroom leading to the living room including a feature fireplace with original hardwood surround and Living Flame gas fire. Impressive oak flooring has been installed to the hall and living room, as well as to the outstanding family room with its bi-fold doors leading to the garden. The open plan fitted kitchen area has an extensive range of units with Silestone work tops, over lighting and Travertine flooring. Integrated appliances include five ring gas hob with stainless steel hood, oven, microwave, fridge, freezer, dishwasher and wine cooler. There is a door to the garage where a sink and space for a washing machine and tumble dryer is available.