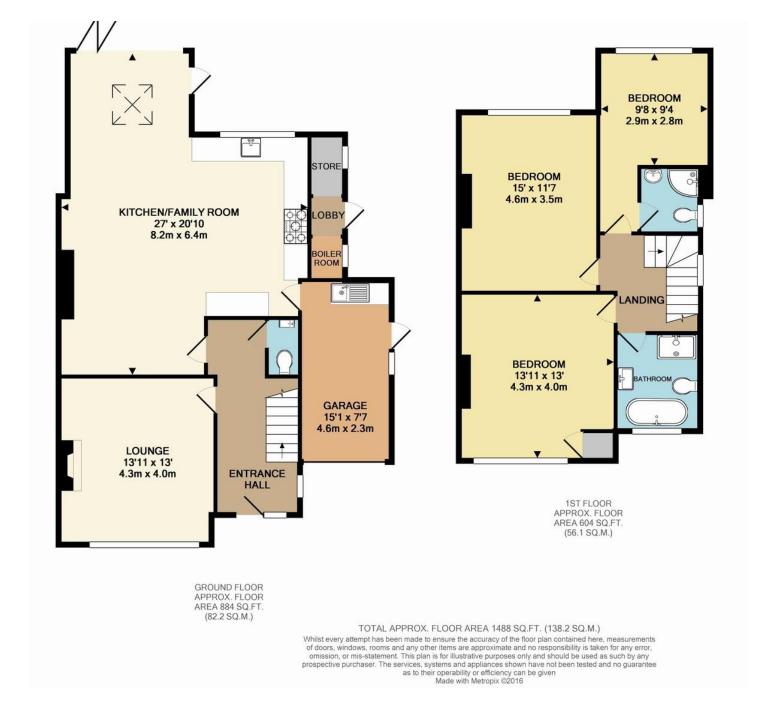

Sevenoaks Road, Orpington, BR6 9JH Guide Price £650,000 to £675,000 Freehold

www.jdmestateagents.com 01689 880440

This Chain Free, three bedroom, extended semi detached house has just been refurbished and modernised to provide comfortable, modern living in a convenient location for many amenities. Orpington High Street, mainline station and St Olave's School are less than half a mile away and bus routes pass the door. The property is also well placed for Warren Road and Holy Innocents primary schools and Newstead Wood School.

The accommodation is attractively presented with a reception hall and cloakroom leading to the living room including a feature fireplace with original hardwood surround and Living Flame gas fire. Impressive oak flooring has been installed to the hall and living room, as well as to the outstanding family room with its bi-fold doors leading to the garden. The open plan fitted kitchen area has an extensive range of units with Silestone work tops, over lighting and Travertine flooring. Integrated appliances include five ring gas hob with stainless steel hood, oven, microwave, fridge, freezer, dishwasher and wine cooler. There is a door to the garage where a sink and space for a washing machine and tumble dryer is available.

To the first floor there are three good size bedrooms, one with an en-suite shower room with marble flooring and wall tiling. The family bathroom has a four piece white suite including bath with hand held shower, separate shower and Travertine tiling. The property has been re-wired, replumbed and has a new Vaillant boiler in an outside boiler room. The heating system can be controlled by a smart phone when absent from the property.

Outside there is a large decked area to the rear of the property, the remainder is laid to lawn with a play area and garden shed at the far end. The paved front drive offers parking for five to six cars.