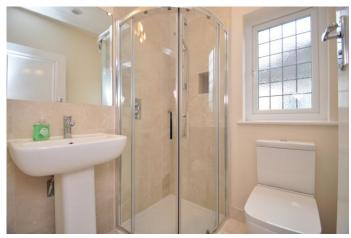

To the first floor there are three good size bedrooms, one with an en-suite shower room with marble flooring and wall tiling. The family bathroom has a four piece white suite including bath with hand held shower, separate shower and Travertine tiling. The property has been re-wired, replumbed and has a new Vaillant boiler in an outside boiler room. The heating system can be controlled by a smart phone when absent from the property.