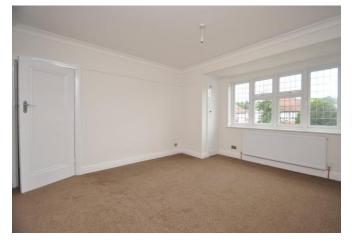

To the first floor there are three good size bedrooms, one with an en-suite shower room with marble flooring and wall tiling. The family bathroom has a four piece white suite including bath with hand held shower, separate shower and Travertine tiling. The property has been re-wired, replumbed and has a new Vaillant boiler in an outside boiler room. The heating system can be controlled by a smart phone when absent from the property.