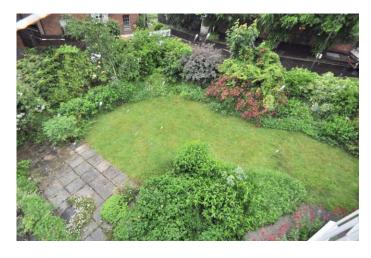

Outside the garden is to the side and rear and mainly laid to lawn with a southerly aspect. There is also a single garage. The front of the house overlooks St Nicholas Church and the common is close by.