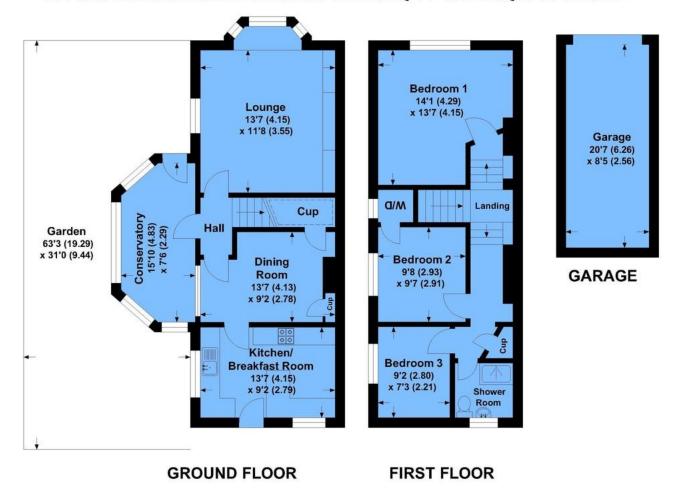

This home would appeal to a buyer who is looking for a period house which they can refurbish to make their own.

The house comprises two reception rooms, kitchen/breakfast room and conservatory while upstairs are three bedrooms and a shower room. There is potential to extend subject to obtaining the usual consents.

Outside the garden is to the side and rear and mainly laid to lawn with a southerly aspect. There is also a single garage. The front of the house overlooks St Nicholas Church and the common is close by.

## **Rectory Gardens**

APPROX. GROSS INTERNAL FLOOR AREA 1111.05 SQFT / 103.22 SQM.EX GARAGE

This is for guidance only, not to scale and must not be relied upon as a statement of fact.

Attention is drawn to the notice on these particulars.