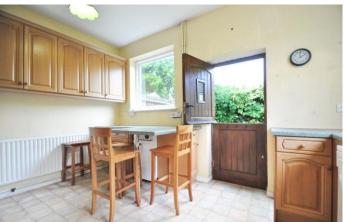

This home would appeal to a buyer who is looking for a period house which they can refurbish to make their own.

The house comprises two reception rooms, kitchen/breakfast room and conservatory while upstairs are three bedrooms and a shower room. There is potential to extend subject to obtaining the usual consents.