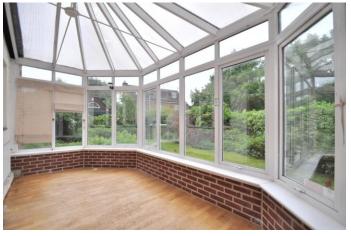

This home would appeal to a buyer who is looking for a period house which they can refurbish to make their own.

The house comprises two reception rooms, kitchen/breakfast room and conservatory while upstairs are three bedrooms and a shower room. There is potential to extend subject to obtaining the usual consents.