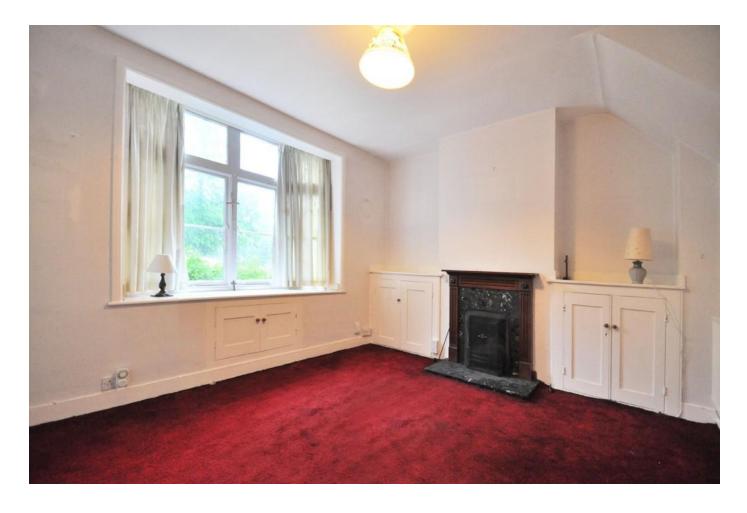

This home would appeal to a buyer who is looking for a period house which they can refurbish to make their own.

The house comprises two reception rooms, kitchen/breakfast room and conservatory while upstairs are three bedrooms and a shower room. There is potential to extend subject to obtaining the usual consents.