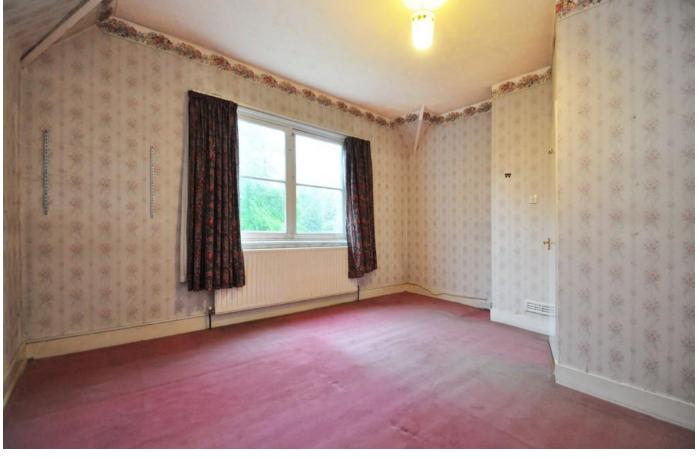

This home would appeal to a buyer who is looking for a period house which they can refurbish to make their own.

The house comprises two reception rooms, kitchen/breakfast room and conservatory while upstairs are three bedrooms and a shower room. There is potential to extend subject to obtaining the usual consents.