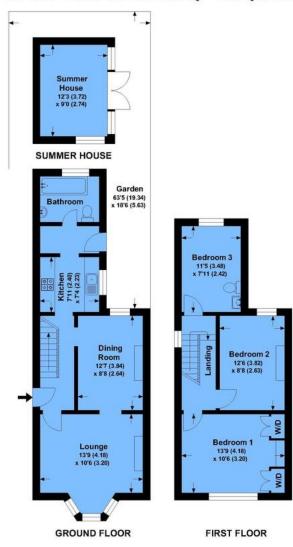

## Green Lane

APPROX. GROSS INTERNAL FLOOR AREA 902.23 SQFT / 83.82 SQM.EX SUMMER HOUSE

This is for guidance only, not to scale and must not be relied upon as a statement of fact.

Attention is drawn to the notice on these particulars.