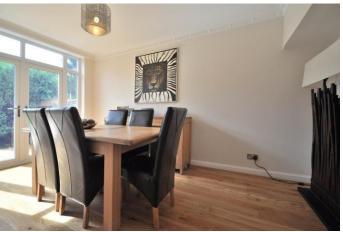

Features include a good sized modern fitted kitchen with integral appliances, a large lounge and separate dining room. There is oak flooring to the ground floor which enhances the contemporary feel of the house.