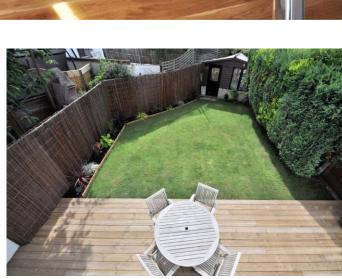

Upstairs there are three good sized bedrooms, a bathroom fitted with a modern white suite and a separate wc.

To the rear is a reasonable sized garden which is mainly laid to lawn with a southerly aspect. There is a garage to the side accessible via a driveway which provides further off street parking.