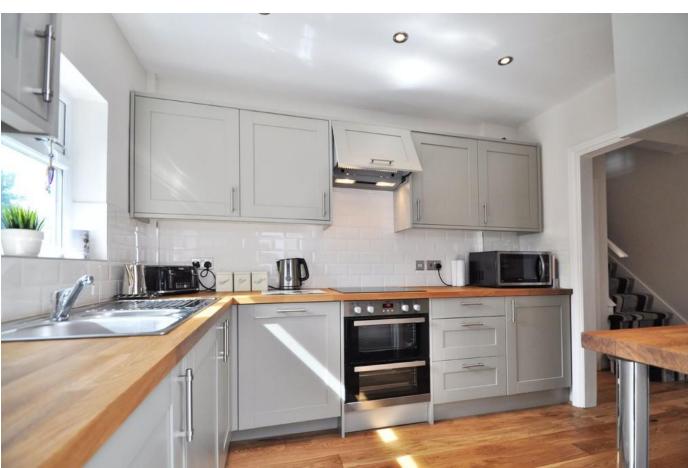

Features include a good sized modern fitted kitchen with integral appliances, a large lounge and separate dining room. There is oak flooring to the ground floor which enhances the contemporary feel of the house.