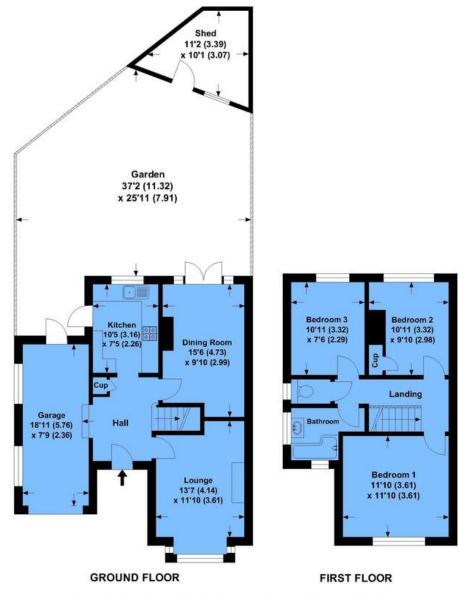

Features include a good sized modern fitted kitchen with integral appliances, a large lounge and separate dining room. There is oak flooring to the ground floor which enhances the contemporary feel of the house.

Upstairs there are three good sized bedrooms, a bathroom fitted with a modern white suite and a separate wc.

To the rear is a reasonable sized garden which is mainly laid to lawn with a southerly aspect. There is a garage to the side accessible via a driveway which provides further off street parking.

## Elmstead Lane

APPROX. GROSS INTERNAL FLOOR AREA 1122.26 SQFT / 104.26 SQM. Inc. Garage

This is for guidance only, not to scale and must not be relied upon as a statement of fact.

Attention is drawn to the notice on these particulars.