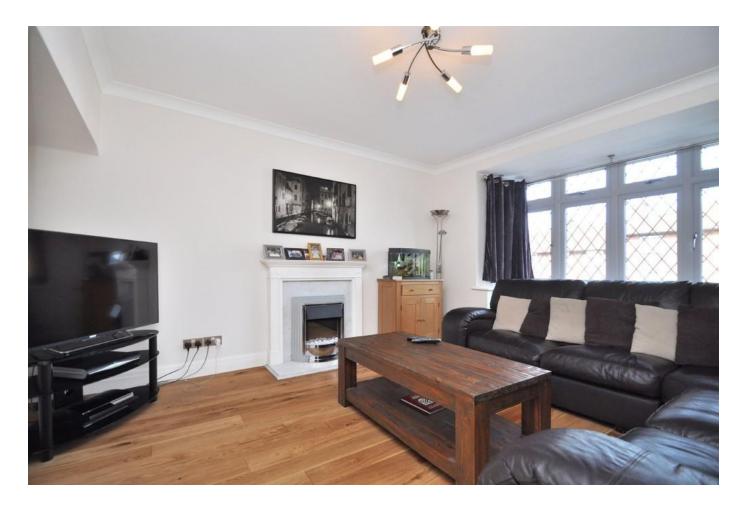

Features include a good sized modern fitted kitchen with integral appliances, a large lounge and separate dining room. There is oak flooring to the ground floor which enhances the contemporary feel of the house.