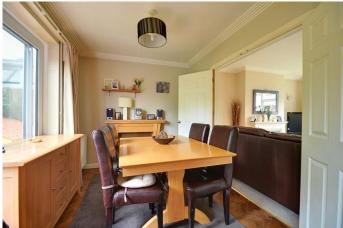

The accommodation comprises the light and airy hallway leading to the lounge to front, dining room overlooking the garden and the fitted kitchen. The dining room is separated by double doors to both the lounge and kitchen, which provides flexible accommodation perfect for entertaining. To the first floor are three double bedrooms and the family bathroom.