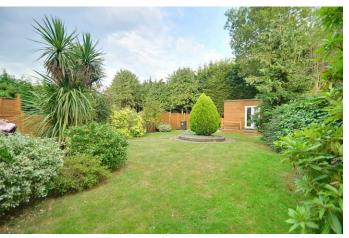

To the rear of the property is mainly laid to lawn garden with outdoor games room providing separate accommodation away from the main home. There is also a garage, brick built store room and off street parking.