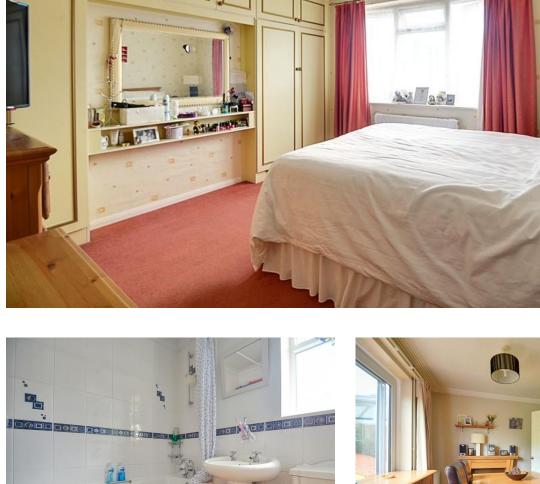

The accommodation comprises the light and airy hallway leading to the lounge to front, dining room overlooking the garden and the fitted kitchen. The dining room is separated by double doors to both the lounge and kitchen, which provides flexible accommodation perfect for entertaining. To the first floor are three double bedrooms and the family bathroom.