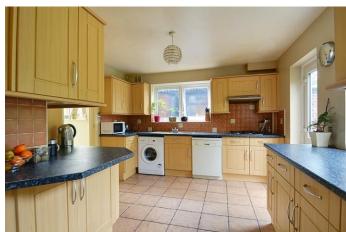

The accommodation comprises the light and airy hallway leading to the lounge to front, dining room overlooking the garden and the fitted kitchen. The dining room is separated by double doors to both the lounge and kitchen, which provides flexible accommodation perfect for entertaining. To the first floor are three double bedrooms and the family bathroom.