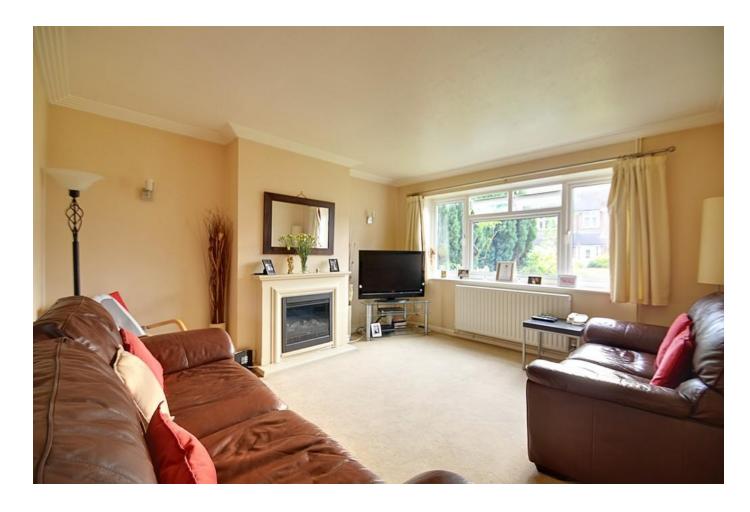

The accommodation comprises the light and airy hallway leading to the lounge to front, dining room overlooking the garden and the fitted kitchen. The dining room is separated by double doors to both the lounge and kitchen, which provides flexible accommodation perfect for entertaining. To the first floor are three double bedrooms and the family bathroom.