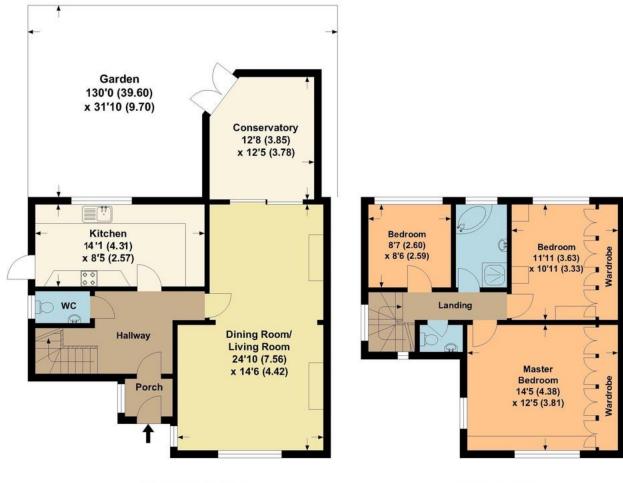

## **NO CHAIN**

Three bedroom semi detached property located in an extremely quiet road Petts Wood East, approximately 0.7 miles from Petts Wood Station.

The property comprises to the ground floor a large welcoming hallway, through living and dining area leading to the conservatory, a good sized kitchen and downstairs w/c.

Upstairs comprises two double bedrooms, a good sized single bedroom, a family bathroom with bath and separate shower and separate w/c.

The outside features a garden stretching over 100 ft and large driveway to the front with space for two cars and a separate garage.

## Ladywood Avenue

APPROX. GROSS INTERNAL FLOOR AREA 1338.53 SQFT / 124.35 SQM.

**GROUND FLOOR** 

FIRST FLOOR

This is for guidance only, not to scale and must not be relied upon as a statement of fact.

Attention is drawn to the notice on these particulars.