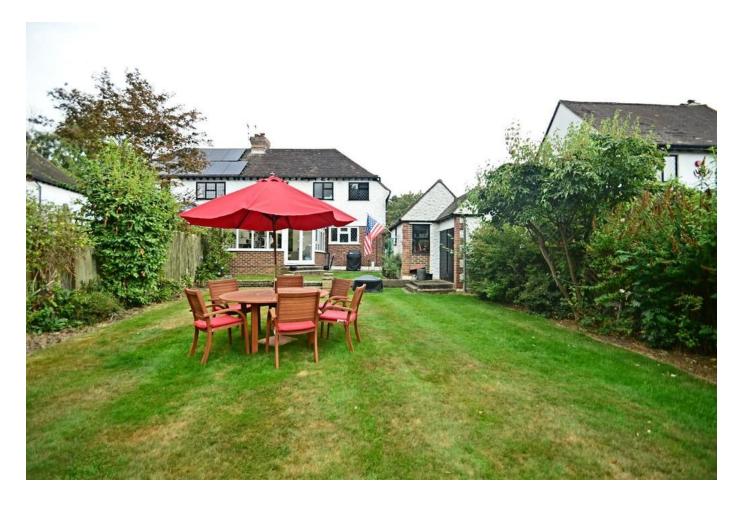

Upstairs comprises two double bedrooms, a good sized single bedroom, a family bathroom with bath and separate shower and separate w/c.

The outside features a garden stretching over 100 ft and large driveway to the front with space for two cars and a separate garage.