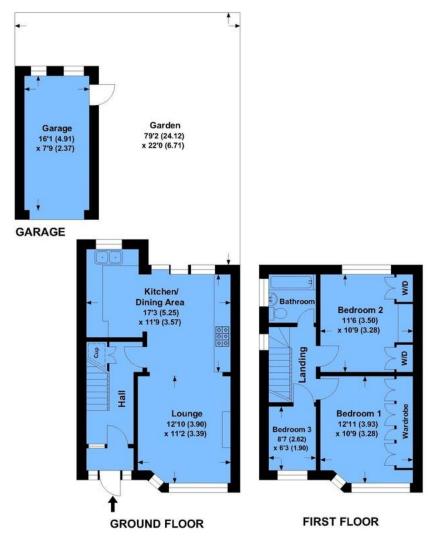

Oakdene Avenue, Chislehurst. Kent BR7 6DY £550,000 Freehold

www.jdmestateagents.com 020 8325 8000

We are pleased to offer this spacious semi detached house with large lounge/dining room and open plan access to the modern fitted and extended kitchen.

On the first floor are three bedrooms and a bathroom fitted with a contemporary white suite.

To the rear is a good sized garden which is mainly laid to lawn and enjoys a pleasant southerly aspect.

There is a single garage accessible via shared drive.

The property is situated in a pretty tree lined road one mile from Elmstead Woods station and Chislehurst High Street. Early viewing is recommended.

## Oakdene Avenue

APPROX. GROSS INTERNAL FLOOR AREA 849.38 SQFT / 78.91 SQM. Exc. GARAGE

This is for guidance only, not to scale and must not be relied upon as a statement of fact.

Attention is drawn to the notice on these particulars.