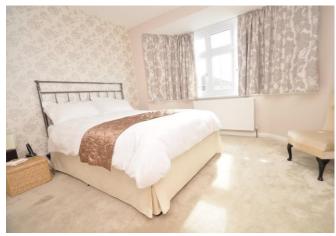

Upstairs, the master bedroom has fitted wardrobes. There is a further double room, a single room and family shower room with white furniture and shower cubicle.

To the rear of the property is a delightful garden with patio area and mature shrubs and trees that back onto Darrick Wood playing fields. To the front is parking for two cars, a shared driveway and to the rear a garage with power and lighting that is used for storage.