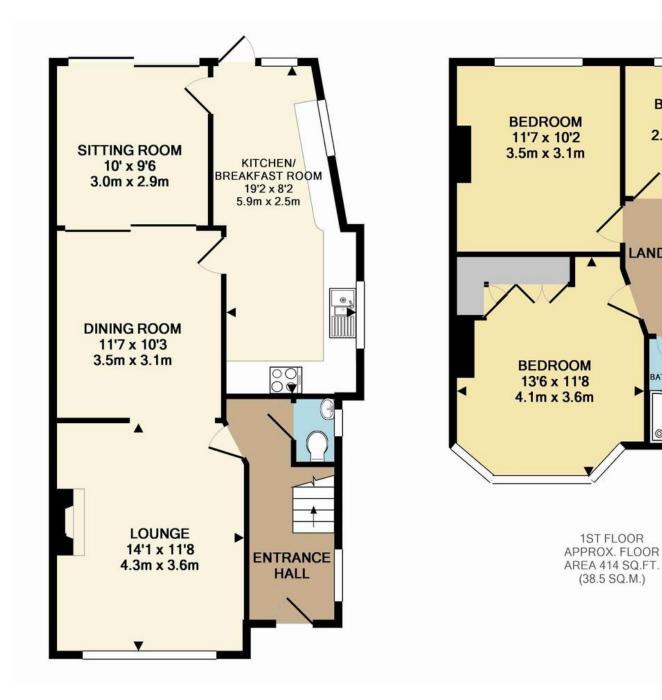

## £535,000

Ideally located for Darrick Wood Schools, Princess Royal University Hospital and Locksbottom with its range of shops, restaurants and amenities is this beautifully presented, extended, three bedroom semi detached property. The well-presented accommodation comprises entrance hall with porcelain tiled floor with under floor heating, modern downstairs wc, living room at the front with ornamental fireplace, leading through to the dining room and then sliding glass doors to the sun room with patio doors onto the rear garden. The breakfasting kitchen is extended with modern white gloss base and wall units. There is space for a washing machine and the integrated appliances include AEG single oven, ceramic induction hob, stainless steel extractor fan, fridge and freezer and dishwasher. There is space for a table and chairs.

Upstairs, the master bedroom has fitted wardrobes. There is a further double room, a single room and family shower room with white furniture and shower cubicle.

To the rear of the property is a delightful garden with patio area and mature shrubs and trees that back onto Darrick Wood playing fields. To the front is parking for two cars, a shared driveway and to the rear a garage with power and lighting that is used for storage.