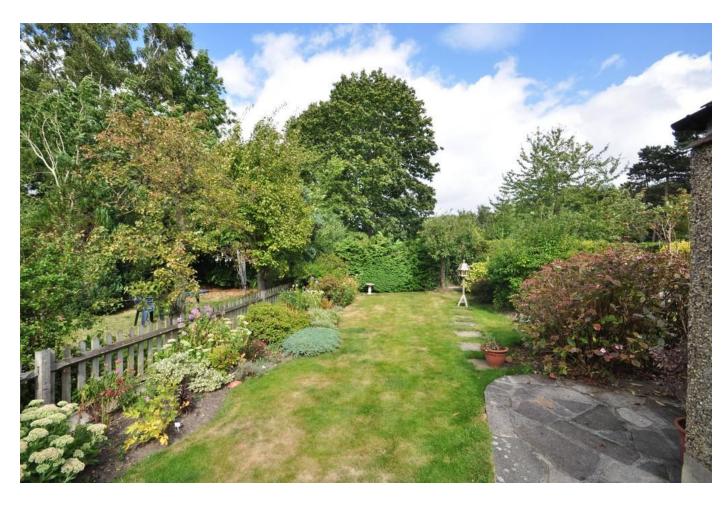

Upstairs, the master bedroom has fitted wardrobes. There is a further double room, a single room and family shower room with white furniture and shower cubicle.

To the rear of the property is a delightful garden with patio area and mature shrubs and trees that back onto Darrick Wood playing fields. To the front is parking for two cars, a shared driveway and to the rear a garage with power and lighting that is used for storage.