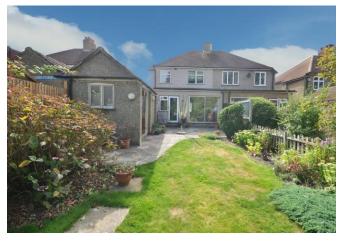

## £535,000

Ideally located for Darrick Wood Schools, Princess Royal University Hospital and Locksbottom with its range of shops, restaurants and amenities is this beautifully presented, extended, three bedroom semi detached property. The well-presented accommodation comprises entrance hall with porcelain tiled floor with under floor heating, modern downstairs wc, living room at the front with ornamental fireplace, leading through to the dining room and then sliding glass doors to the sun room with patio doors onto the rear garden. The breakfasting kitchen is extended with modern white gloss base and wall units. There is space for a washing machine and the integrated appliances include AEG single oven, ceramic induction hob, stainless steel extractor fan, fridge and freezer and dishwasher. There is space for a table and chairs.

Upstairs, the master bedroom has fitted wardrobes. There is a further double room, a single room and family shower room with white furniture and shower cubicle.

To the rear of the property is a delightful garden with patio area and mature shrubs and trees that back onto Darrick Wood playing fields. To the front is parking for two cars, a shared driveway and to the rear a garage with power and lighting that is used for storage.