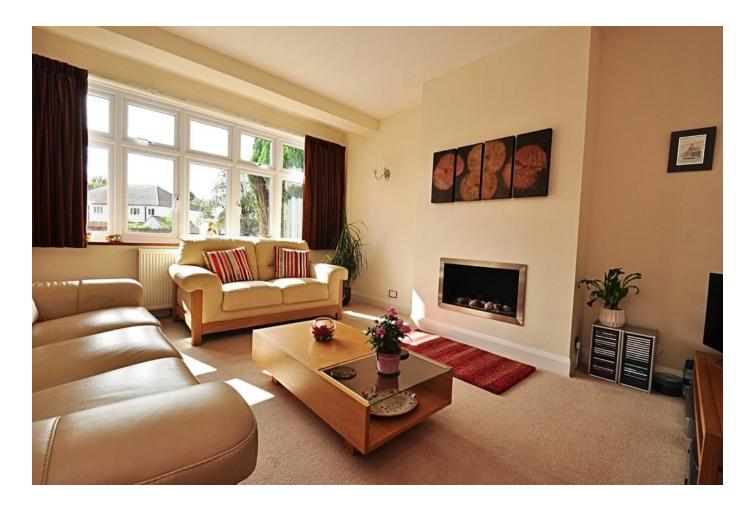

## £535,000

Ideally located for Darrick Wood Schools, Princess Royal University Hospital and Locksbottom with its range of shops, restaurants and amenities is this beautifully presented, extended, three bedroom semi detached property. The well-presented accommodation comprises entrance hall with porcelain tiled floor with under floor heating, modern downstairs wc, living room at the front with ornamental fireplace, leading through to the dining room and then sliding glass doors to the sun room with patio doors onto the rear garden. The breakfasting kitchen is extended with modern white gloss base and wall units. There is space for a washing machine and the integrated appliances include AEG single oven, ceramic induction hob, stainless steel extractor fan, fridge and freezer and dishwasher. There is space for a table and chairs.