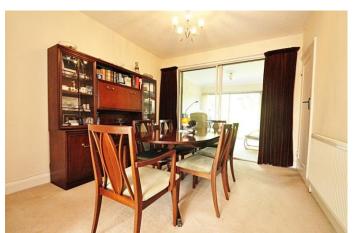

## £535,000

Ideally located for Darrick Wood Schools, Princess Royal University Hospital and Locksbottom with its range of shops, restaurants and amenities is this beautifully presented, extended, three bedroom semi detached property. The well-presented accommodation comprises entrance hall with porcelain tiled floor with under floor heating, modern downstairs wc, living room at the front with ornamental fireplace, leading through to the dining room and then sliding glass doors to the sun room with patio doors onto the rear garden. The breakfasting kitchen is extended with modern white gloss base and wall units. There is space for a washing machine and the integrated appliances include AEG single oven, ceramic induction hob, stainless steel extractor fan, fridge and freezer and dishwasher. There is space for a table and chairs.