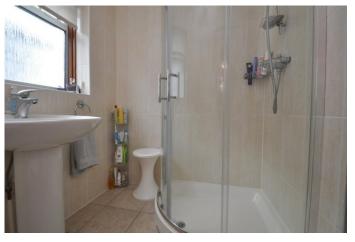

Upstairs, the master bedroom has fitted wardrobes. There is a further double room, a single room and family shower room with white furniture and shower cubicle.

To the rear of the property is a delightful garden with patio area and mature shrubs and trees that back onto Darrick Wood playing fields. To the front is parking for two cars, a shared driveway and to the rear a garage with power and lighting that is used for storage.