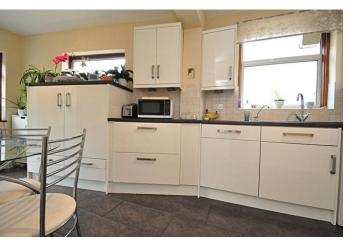

## £535,000

Ideally located for Darrick Wood Schools, Princess Royal University Hospital and Locksbottom with its range of shops, restaurants and amenities is this beautifully presented, extended, three bedroom semi detached property. The well-presented accommodation comprises entrance hall with porcelain tiled floor with under floor heating, modern downstairs wc, living room at the front with ornamental fireplace, leading through to the dining room and then sliding glass doors to the sun room with patio doors onto the rear garden. The breakfasting kitchen is extended with modern white gloss base and wall units. There is space for a washing machine and the integrated appliances include AEG single oven, ceramic induction hob, stainless steel extractor fan, fridge and freezer and dishwasher. There is space for a table and chairs.