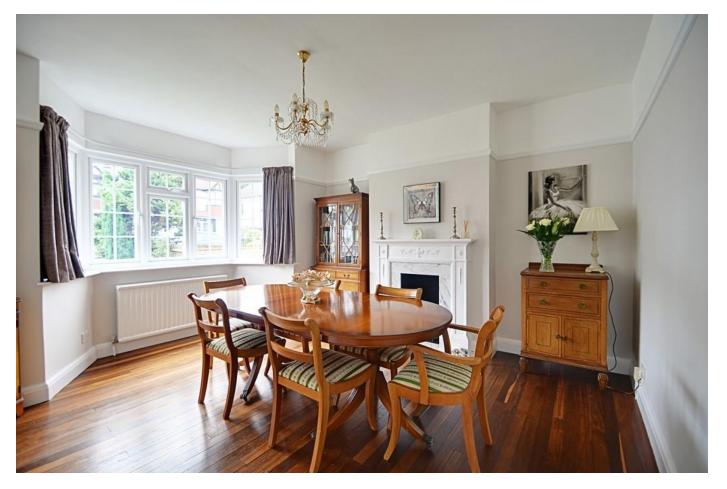

The accommodation comprises the hallway, cloakroom, fitted kitchen, dining room with bay window to front and lounge overlooking the garden via floor to ceiling patio doors. To the first floor are three double bedrooms and the family bathroom with a separate toilet.