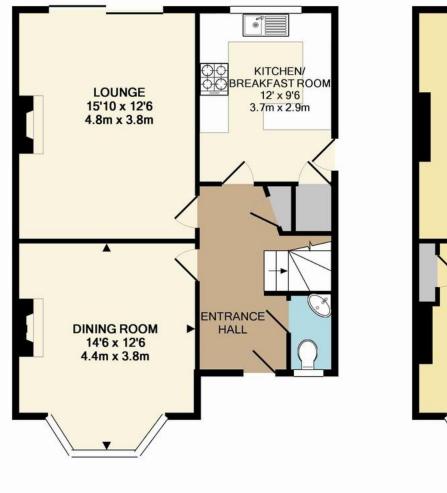

The accommodation comprises the hallway, cloakroom, fitted kitchen, dining room with bay window to front and lounge overlooking the garden via floor to ceiling patio doors. To the first floor are three double bedrooms and the family bathroom with a separate toilet.

Address: Manor Way

Please refer to

www.jdmestateagents.com

to view our full area guides

GROUND FLOOR APPROX. FLOOR AREA 605 SQ.FT. (56.2 SQ.M.) 1ST FLOOR APPROX. FLOOR AREA 595 SQ.FT. (55.2 SQ.M.)

## TOTAL APPROX. FLOOR AREA 1199 SQ.FT. (111.4 SQ.M.)

Whilst every attempt has been made to ensure the accuracy of the floor plan contained here, measurements of doors, windows, rooms and any other items are approximate and no responsibility is taken for any error, omission, or mis-statement. This plan is for illustrative purposes only and should be used as such by any prospective purchaser. The services, systems and appliances shown have not been tested and no guarantee as to their operability or efficiency can be given