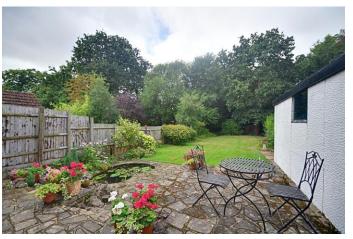

To the rear of the property is the impressive garden which is mainly laid to lawn. Off-street parking can be found to the front along with a detached garage.

Internal viewing is essential to fully appreciate all that this semi detached home has to offer.