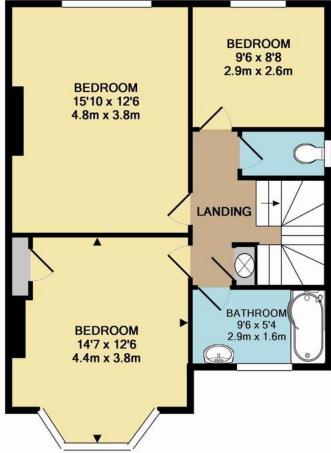

The accommodation comprises the hallway, cloakroom, fitted kitchen, dining room with bay window to front and lounge overlooking the garden via floor to ceiling patio doors. To the first floor are three double bedrooms and the family bathroom with a separate toilet.

Address: Manor Way

Please refer to

www.jdmestateagents.com

to view our full area guides

GROUND FLOOR APPROX. FLOOR AREA 605 SQ.FT. (56.2 SQ.M.) 1ST FLOOR APPROX. FLOOR AREA 595 SQ.FT. (55.2 SQ.M.)

## TOTAL APPROX. FLOOR AREA 1199 SQ.FT. (111.4 SQ.M.)

Whilst every attempt has been made to ensure the accuracy of the floor plan contained here, measurements of doors, windows, rooms and any other items are approximate and no responsibility is taken for any error, omission, or mis-statement. This plan is for illustrative purposes only and should be used as such by any prospective purchaser. The services, systems and appliances shown have not been tested and no guarantee as to their operability or efficiency can be given