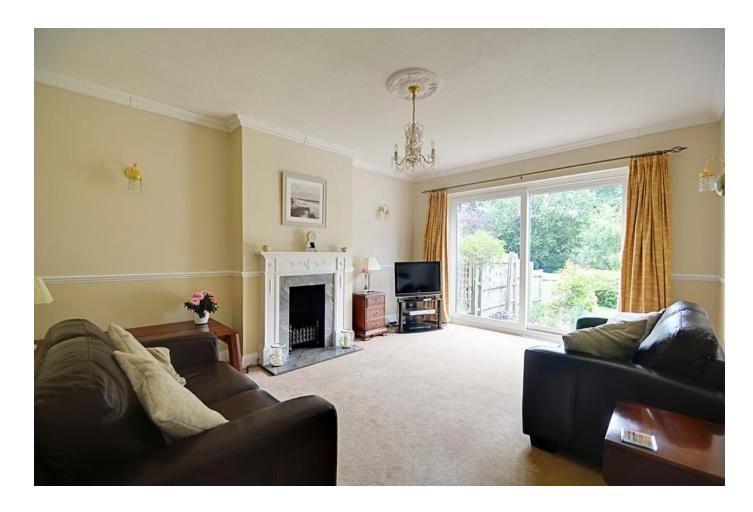

The accommodation comprises the hallway, cloakroom, fitted kitchen, dining room with bay window to front and lounge overlooking the garden via floor to ceiling patio doors. To the first floor are three double bedrooms and the family bathroom with a separate toilet.