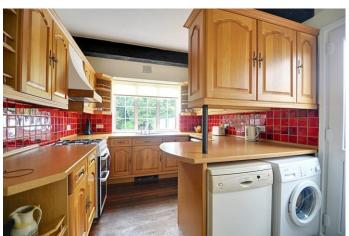

The accommodation comprises the hallway, cloakroom, fitted kitchen, dining room with bay window to front and lounge overlooking the garden via floor to ceiling patio doors. To the first floor are three double bedrooms and the family bathroom with a separate toilet.