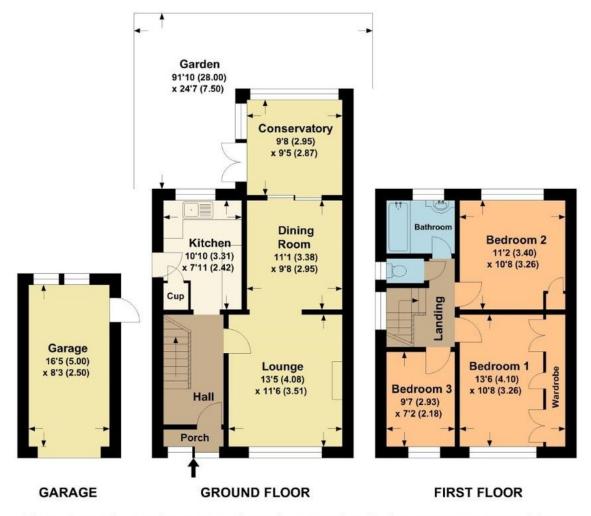

## Alma Road APPROX. GROSS INTERNAL FLOOR AREA 1138.06 SQFT / 105.72 SQM. INC GARAGE

This is for guidance only, not to scale and must not be relied upon as a statement of fact.

Attention is drawn to the notice on these particulars.