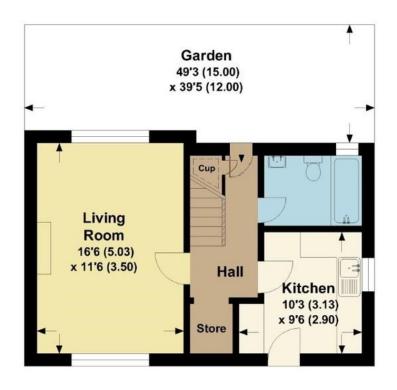

## **Holmcroft Way**

APPROX. GROSS INTERNAL FLOOR AREA 811.76 SQFT / 75.41 SQM.

**GROUND FLOOR** 

**FIRST FLOOR** 

This is for guidance only, not to scale and must not be relied upon as a statement of fact.