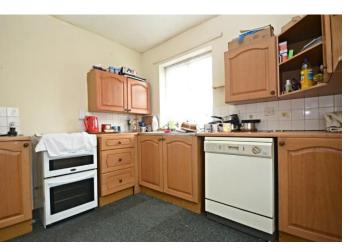

The accommodation comprises a bathroom, kitchen and lounge to the ground floor. To the first floor are three bedrooms and a WC.

To the rear of the property is a mainly laid to lawn garden. There is also space to the side, which provide the ideal opportunity to extend stpp.