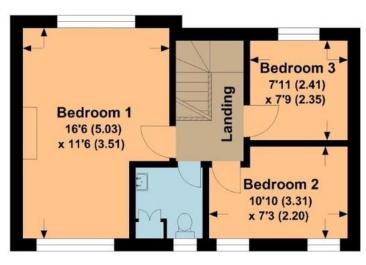

## **Holmcroft Way**

APPROX. GROSS INTERNAL FLOOR AREA 811.76 SQFT / 75.41 SQM.

**GROUND FLOOR** 

**FIRST FLOOR** 

This is for guidance only, not to scale and must not be relied upon as a statement of fact.