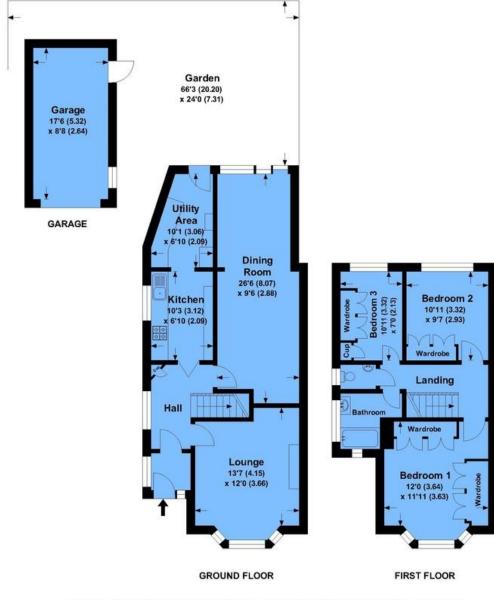

## Elmstead Avenue, Chislehurst, Kent BR7 6EF £540,000 Freehold

www.jdmestateagents.com 020 8325 8000

We are pleased to offer this attractively presented three bedroom semi detached home. Features include a fitted kitchen with a utility room beyond providing ample working space, a large dining room with views over the rear garden.

The first floor boasts three bedrooms of ample proportions and a bathroom fitted with a white suite.

To the rear is a lovely garden which is mostly secluded and mainly laid to lawn with mature shrub borders. It also enjoys a southerly aspect.

## Elmstead Avenue

APPROX. GROSS INTERNAL FLOOR AREA 1124.41 SQFT / 104.46 SQM.EXCL GARAGE

This is for guidance only, not to scale and must not be relied upon as a statement of fact.

Attention is drawn to the notice on these particulars.