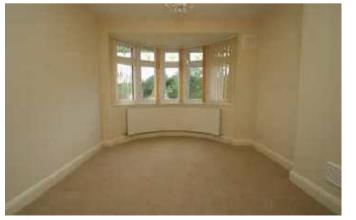

## **Description:**

Immaculate 3 bedroom property on corner plot. Walking distance to station, shops and woods.

Ground floor consists new, modern fully fitted kitchen/breakfast room . Lounge , dining room, utility room with appliances. W.C Upstairs, modern bathroom with separate shower. Two double bedrooms with fitted wardrobes and a single bedroom.

## **Room Dimensions:**

| Kitchen / Breakfast room | 4.15 x 4.4                |
|--------------------------|---------------------------|
| Utility room             | 3.171 x 1.848             |
| Dining room              | 4.096 x 3.3137            |
| Lounge                   | 4.339 x 3.209             |
| Bedroom                  | 4.300 x 3.137             |
| Bedroom                  | 3700 x 3.100 to wardrobes |
| Bedroom                  | 2.350 x 1.800             |
| Bathroom                 | 1.800 x 2.750             |