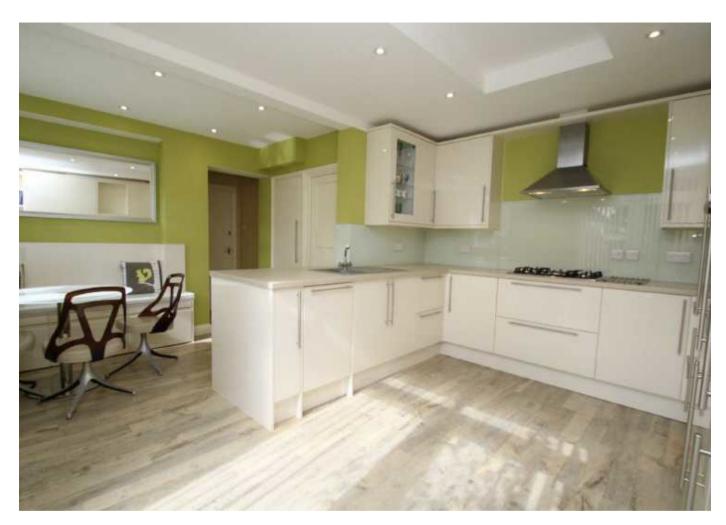

## **Description:**

Immaculate 3 bedroom property on corner plot. Walking distance to station, shops and woods.

Ground floor consists new, modern fully fitted kitchen/breakfast room . Lounge , dining room, utility room with appliances. W.C Upstairs, modern bathroom with separate shower. Two double bedrooms with fitted wardrobes and a single bedroom.

## **Room Dimensions:**

| Kitchen / Breakfast room | 4.15 x 4.4                |
|--------------------------|---------------------------|
| Utility room             | 3.171 x 1.848             |
| Dining room              | 4.096 x 3.3137            |
| Lounge                   | 4.339 x 3.209             |
| Bedroom                  | 4.300 x 3.137             |
| Bedroom                  | 3700 x 3.100 to wardrobes |
| Bedroom                  | 2.350 x 1.800             |
| Bathroom                 | 1.800 x 2.750             |