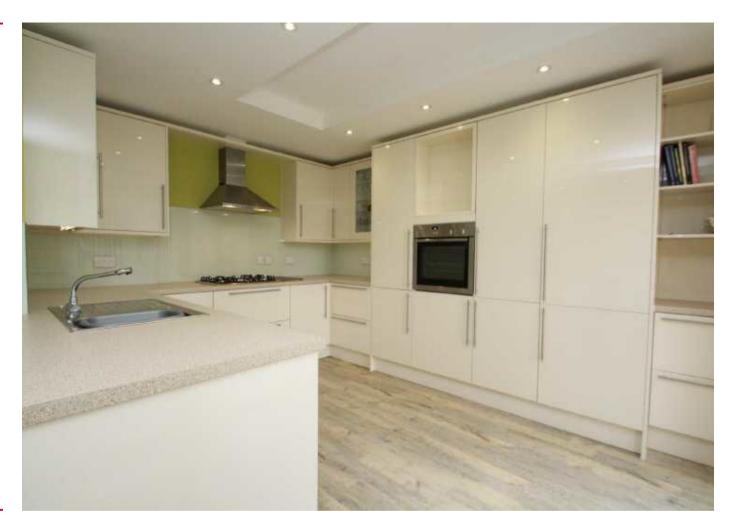

## **Description:**

Immaculate 3 bedroom property on corner plot. Walking distance to station, shops and woods.

Ground floor consists new, modern fully fitted kitchen/breakfast room . Lounge , dining room, utility room with appliances. W.C Upstairs, modern bathroom with separate shower. Two double bedrooms with fitted wardrobes and a single bedroom.