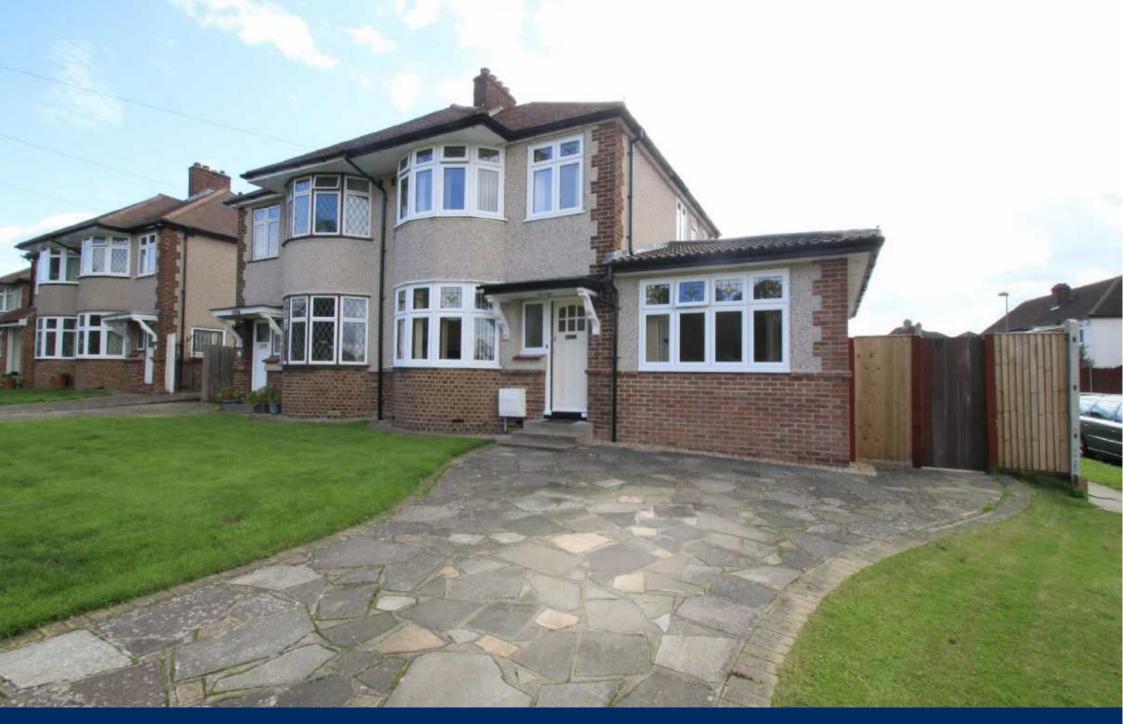

Petts Wood, Orpington BR5 £2,000 Per calendar month

## **Description:**

Immaculate 3 bedroom property on corner plot. Walking distance to station, shops and woods.

Ground floor consists new, modern fully fitted kitchen/breakfast room . Lounge , dining room, utility room with appliances. W.C Upstairs, modern bathroom with separate shower. Two double bedrooms with fitted wardrobes and a single bedroom.

Beautiful garden. Off street parking. Offered Unfurnished .

Available October.

<u>Directions:</u> From Petts Wood station, Follow Queensway to bend, turn right into Crest View. 2nd right into Merton Gardens. Property can be found on left at entrance to Merton Gardens.