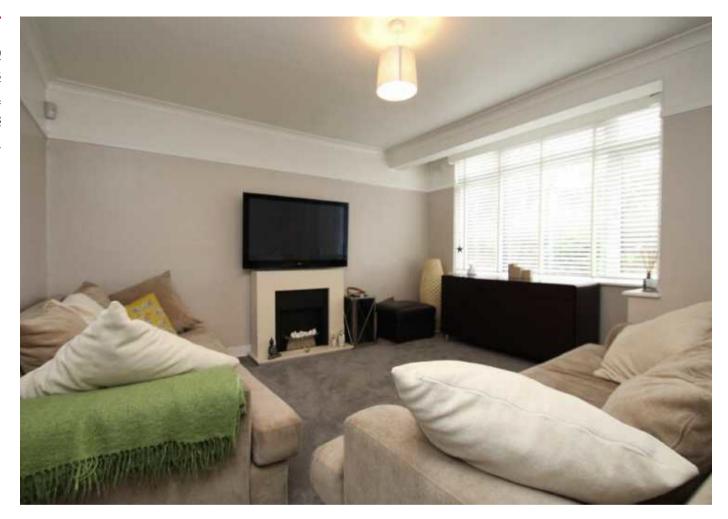

## **Description:**

Refurbished and extended three bedroom family home located a short distance to Elmstead Woods station. Briefly comprising of two large reception rooms, dining room leading to newly fitted kitchen - with appliances and doors out to a low maintenance garden and rear parking. Upstairs has three bedrooms - two doubles and one single and modern family bathroom - with shower over bath. Offered either furnished or unfurnished and available now! EPC rating F

## **Room Dimensions:**

| Lounge      | 12'3x13'9 |
|-------------|-----------|
| Dining room | 13'1x19'5 |
| Bedroom 1   | 13'5x11'1 |
| Bedroom 2   | 12'1x11'8 |
| New room    |           |

Please refer to www.jdmestateagents.com to see our full Area Guides.