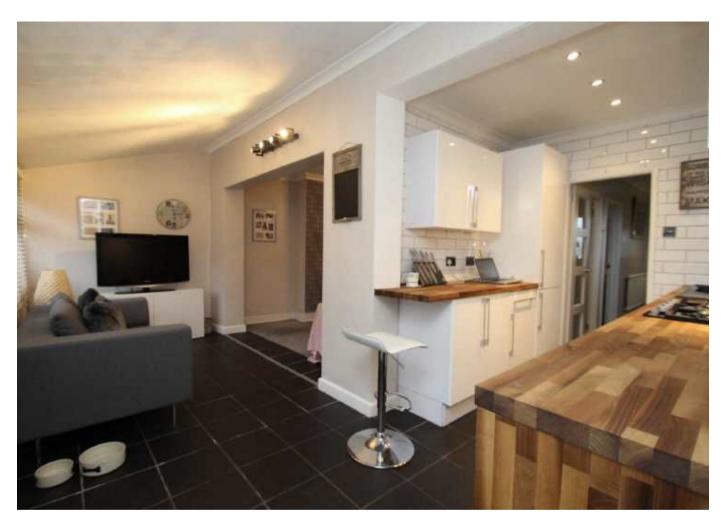

## **Description:**

Refurbished and extended three bedroom family home located a short distance to Elmstead Woods station. Briefly comprising of two large reception rooms, dining room leading to newly fitted kitchen - with appliances and doors out to a low maintenance garden and rear parking. Upstairs has three bedrooms - two doubles and one single and modern family bathroom - with shower over bath. Offered either furnished or unfurnished and available now! EPC rating F

## **Room Dimensions:**

| Lounge      | 12'3x13'9 |
|-------------|-----------|
| Dining room | 13'1x19'5 |
| Bedroom 1   | 13'5x11'1 |
| Bedroom 2   | 12'1x11'8 |
| New room    |           |

Please refer to www.jdmestateagents.com to see our full Area Guides.