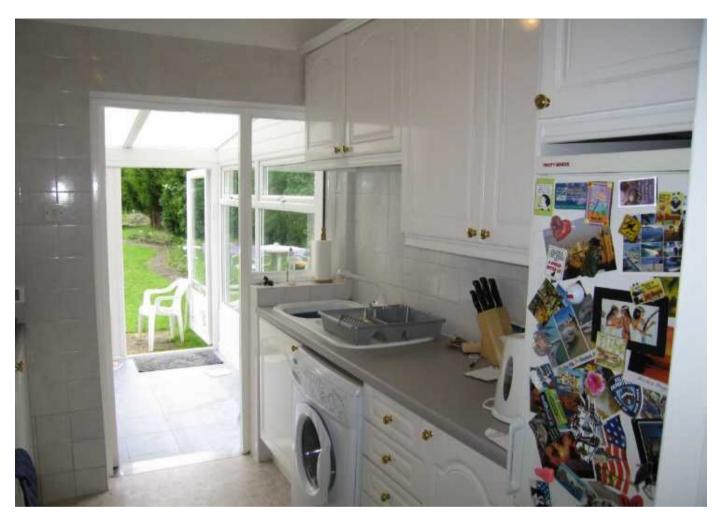

## **Description:**

Three bedroom house within walking distance of New Eltham Station and easy access to A20. Large through lounge leading to the conservatory. Modern kitchen with appliances. 2 double bedrooms with wardrobes and 1 single bedroom. Separate toilet, modern bathroom with hand shower. Large attractive garden, DG, GCH, Unfurnished. Available mid March. EPC Rating D. Council Tax Band E.

Local Authority: Greewich

| Room | <b>Dimensions:</b> |  |
|------|--------------------|--|
|      |                    |  |

| Lounge/Diner | 26'05 x 12'07 |
|--------------|---------------|
| Kitchen      | 7'10 x 8'04   |
| Bathroom     | 5' x 6'09     |
| Bed 1        | 16'06 x 10'03 |
| Bed 2        | 9'07 x 12'10  |
| Bed 3        | 7'05 x 8'07   |
| Conservatory | 17'01 x 8'02  |