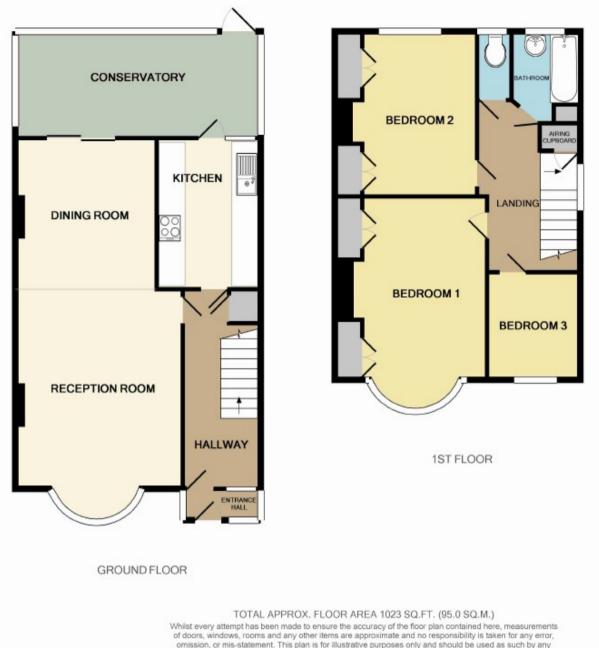

Local Authority: Greewich

| Room | <b>Dimensions:</b> |  |
|------|--------------------|--|
|      |                    |  |

| Lounge/Diner | 26'05 x 12'07 |
|--------------|---------------|
| Kitchen      | 7'10 x 8'04   |
| Bathroom     | 5' x 6'09     |
| Bed 1        | 16'06 x 10'03 |
| Bed 2        | 9'07 x 12'10  |
| Bed 3        | 7'05 x 8'07   |
| Conservatory | 17'01 x 8'02  |

Please contact the branch for a complete copy of the EPC document

of doors, windows, rooms and any other items are approximate and no responsibility is taken for any error, omission, or mis-statement. This plan is for illustrative purposes only and should be used as such by any prospective purchaser. The services, systems and appliances shown have not been tested and no guarantee as to their operability or efficiency can be given

## Made with Metropix @2011