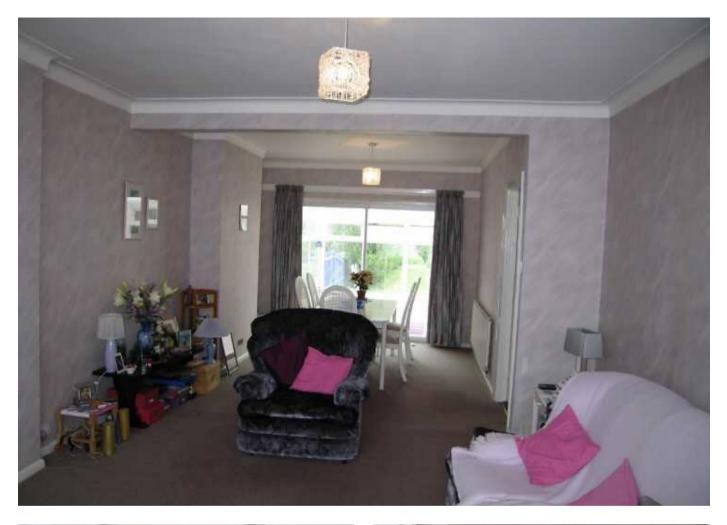

## **Description:**

Three bedroom house within walking distance of New Eltham Station and easy access to A20. Large through lounge leading to the conservatory. Modern kitchen with appliances. 2 double bedrooms with wardrobes and 1 single bedroom. Separate toilet, modern bathroom with hand shower. Large attractive garden, DG, GCH, Unfurnished. Available mid March. EPC Rating D. Council Tax Band E.

Local Authority: Greewich

| Room | <b>Dimensions:</b> |  |
|------|--------------------|--|
|      |                    |  |

| Lounge/Diner | 26'05 x 12'07 |
|--------------|---------------|
| Kitchen      | 7'10 x 8'04   |
| Bathroom     | 5' x 6'09     |
| Bed 1        | 16'06 x 10'03 |
| Bed 2        | 9'07 x 12'10  |
| Bed 3        | 7'05 x 8'07   |
| Conservatory | 17'01 x 8'02  |