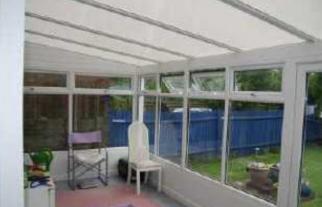

## **Description:**

Three bedroom house within walking distance of New Eltham Station and easy access to A20. Large through lounge leading to the conservatory. Modern kitchen with appliances. 2 double bedrooms with wardrobes and 1 single bedroom. Separate toilet, modern bathroom with hand shower. Large attractive garden, DG, GCH, Unfurnished. Available mid March. EPC Rating D. Council Tax Band E.

Local Authority: Greewich

| Room | <b>Dimensions:</b> |  |
|------|--------------------|--|
|      |                    |  |

| Lounge/Diner | 26'05 x 12'07 |
|--------------|---------------|
| Kitchen      | 7'10 x 8'04   |
| Bathroom     | 5' x 6'09     |
| Bed 1        | 16'06 x 10'03 |
| Bed 2        | 9'07 x 12'10  |
| Bed 3        | 7'05 x 8'07   |
| Conservatory | 17'01 x 8'02  |