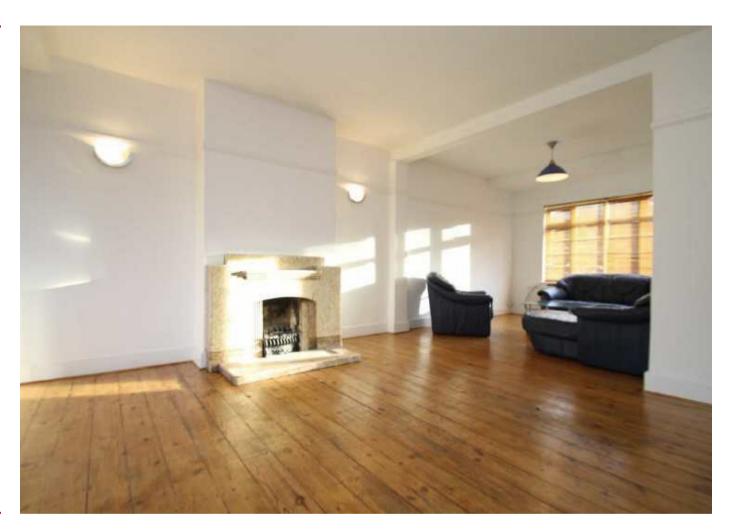

## **Description:**

Three bedroom semi-detached home is situated in the ever popular Petts Wood East with its easy access to Petts Wood mainline station and village amenities. The property comprises a lounge/dining room measuring approximately 26' 5" and a kitchen to the ground floor. Upstairs there is a modern bathroom and three bedrooms, two of which are doubles. To the front of the property is off street parking for two cars and a shared driveway To the rear of the property is a garage and a garden with patio and lawned areas. Offered part or unfurnished Council tax band E. Energy rating E.

## **Room Dimensions:**

| Lounge/Dining room | 26'5 x 10'10  |
|--------------------|---------------|
| Kitchen            | 10'9 x 7'10   |
| Bedroom One        | 15'1 x 10'11  |
| Bedroom Two        | 10'11 x 10'11 |
| Bathroom           |               |