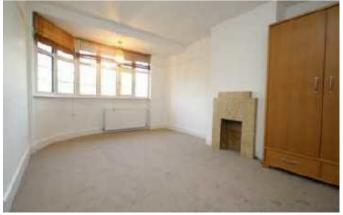

## **Description:**

Three bedroom semi-detached home is situated in the ever popular Petts Wood East with its easy access to Petts Wood mainline station and village amenities. The property comprises a lounge/dining room measuring approximately 26' 5" and a kitchen to the ground floor. Upstairs there is a modern bathroom and three bedrooms, two of which are doubles. To the front of the property is off street parking for two cars and a shared driveway To the rear of the property is a garage and a garden with patio and lawned areas. Offered part or unfurnished Council tax band E. Energy rating E.

## **Room Dimensions:**

| Lounge/Dining room | 26'5 x 10'10  |
|--------------------|---------------|
| Kitchen            | 10'9 x 7'10   |
| Bedroom One        | 15'1 x 10'11  |
| Bedroom Two        | 10'11 x 10'11 |
| Bathroom           |               |