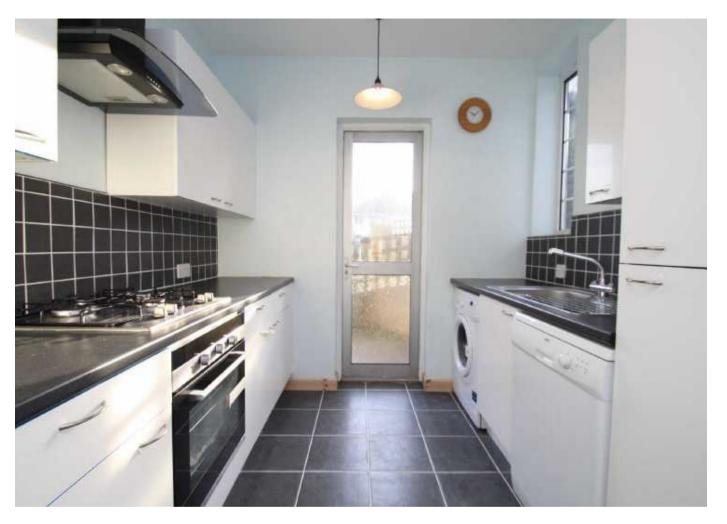

## **Description:**

Three bedroom semi-detached home is situated in the ever popular Petts Wood East with its easy access to Petts Wood mainline station and village amenities. The property comprises a lounge/dining room measuring approximately 26' 5" and a kitchen to the ground floor. Upstairs there is a modern bathroom and three bedrooms, two of which are doubles. To the front of the property is off street parking for two cars and a shared driveway To the rear of the property is a garage and a garden with patio and lawned areas. Offered part or unfurnished Council tax band E. Energy rating E.

## **Room Dimensions:**

| Lounge/Dining room | 26'5 x 10'10  |
|--------------------|---------------|
| Kitchen            | 10'9 x 7'10   |
| Bedroom One        | 15'1 x 10'11  |
| Bedroom Two        | 10'11 x 10'11 |
| Bathroom           |               |