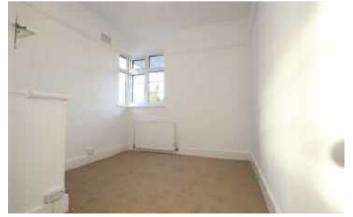

## **Description:**

Three bedroom semi-detached home is situated in the ever popular Petts Wood East with its easy access to Petts Wood mainline station and village amenities. The property comprises a lounge/dining room measuring approximately 26' 5" and a kitchen to the ground floor. Upstairs there is a modern bathroom and three bedrooms, two of which are doubles. To the front of the property is off street parking for two cars and a shared driveway To the rear of the property is a garage and a garden with patio and lawned areas. Offered part or unfurnished Council tax band E. Energy rating E.

## **Room Dimensions:**

| Lounge/Dining room | 26'5 x 10'10  |
|--------------------|---------------|
| Kitchen            | 10'9 x 7'10   |
| Bedroom One        | 15'1 x 10'11  |
| Bedroom Two        | 10'11 x 10'11 |
| Bathroom           |               |