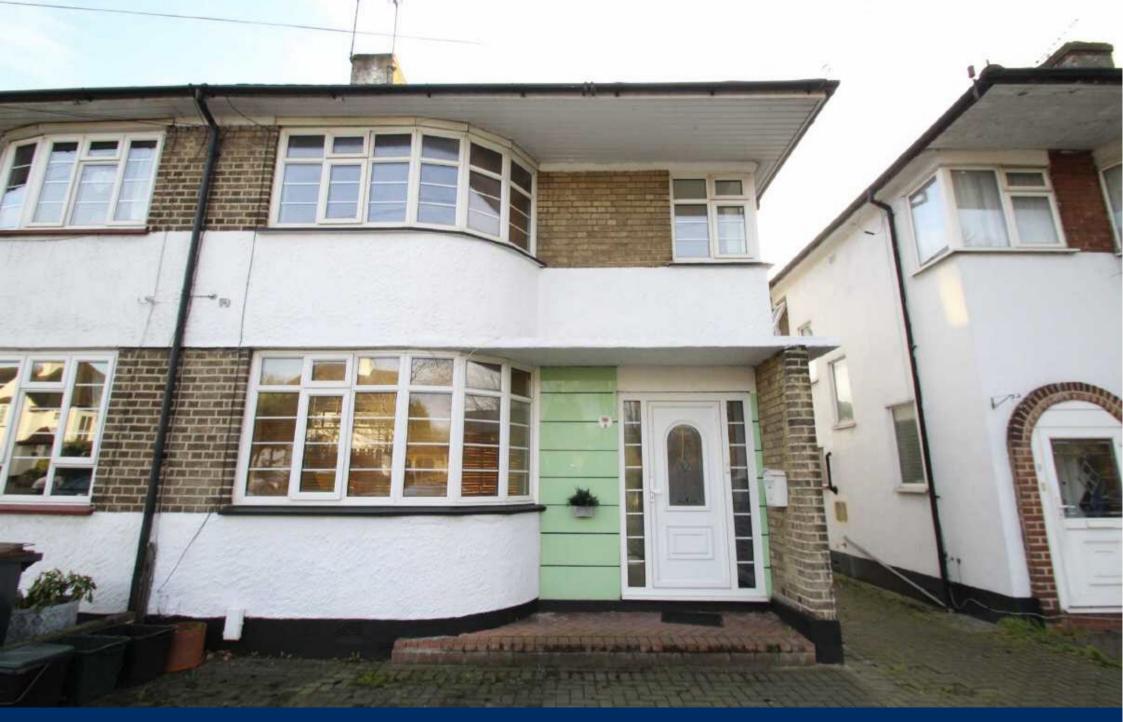

## **Description:**

Three bedroom semi-detached home is situated in the ever popular Petts Wood East with its easy access to Petts Wood mainline station and village amenities. The property comprises a lounge/dining room measuring approximately 26' 5" and a kitchen to the ground floor. Upstairs there is a modern bathroom and three bedrooms, two of which are doubles. To the front of the property is off street parking for two cars and a shared driveway To the rear of the property is a garage and a garden with patio and lawned areas. Offered part or unfurnished Council tax band E. Energy rating E.