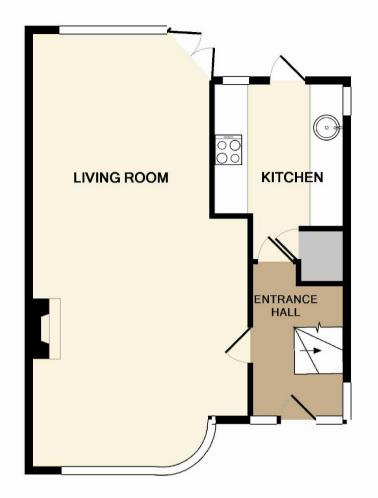

## **Room Dimensions:**

| Lounge/Dining room | 26'5 x 10'10  |
|--------------------|---------------|
| Kitchen            | 10'9 x 7'10   |
| Bedroom One        | 15'1 x 10'11  |
| Bedroom Two        | 10'11 x 10'11 |
| Bathroom           |               |

Please refer to www.jdmestateagents.com to see our full Area Guides.

Please contact the branch for a complete copy of the EPC document

GROUND FLOOR APPROX. FLOOR AREA 446 SQ.FT. (41.4 SQ.M.) 1ST FLOOR APPROX. FLOOR AREA 440 SQ.FT. (40.9 SQ.M.)

## TOTAL APPROX. FLOOR AREA 886 SQ.FT. (82.3 SQ.M.)

Whilst every attempt has been made to ensure the accuracy of the floor plan contained here, measurements of doors, windows, rooms and any other items are approximate and no responsibility is taken for any error, omission, or mis-statement. This plan is for illustrative purposes only and should be used as such by any prospective purchaser. The services, systems and appliances shown have not been tested and no guarantee as to their operability or efficiency can be given

Made with Metropix ©2015