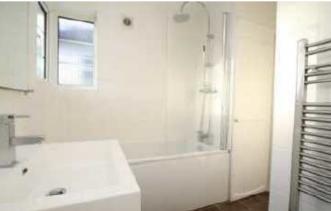

## **Description:**

Three bedroom semi-detached home is situated in the ever popular Petts Wood East with its easy access to Petts Wood mainline station and village amenities. The property comprises a lounge/dining room measuring approximately 26' 5" and a kitchen to the ground floor. Upstairs there is a modern bathroom and three bedrooms, two of which are doubles. To the front of the property is off street parking for two cars and a shared driveway To the rear of the property is a garage and a garden with patio and lawned areas. Offered part or unfurnished Council tax band E. Energy rating E.

## **Room Dimensions:**

| Lounge/Dining room | 26'5 x 10'10  |
|--------------------|---------------|
| Kitchen            | 10'9 x 7'10   |
| Bedroom One        | 15'1 x 10'11  |
| Bedroom Two        | 10'11 x 10'11 |
| Bathroom           |               |