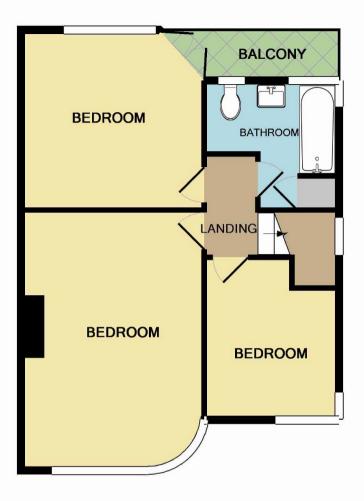

## **Room Dimensions:**

| Lounge/Dining room | 26'5 x 10'10  |
|--------------------|---------------|
| Kitchen            | 10'9 x 7'10   |
| Bedroom One        | 15'1 x 10'11  |
| Bedroom Two        | 10'11 x 10'11 |
| Bathroom           |               |

Please refer to www.jdmestateagents.com to see our full Area Guides.

Please contact the branch for a complete copy of the EPC document

GROUND FLOOR APPROX. FLOOR AREA 446 SQ.FT. (41.4 SQ.M.) 1ST FLOOR APPROX. FLOOR AREA 440 SQ.FT. (40.9 SQ.M.)

## TOTAL APPROX. FLOOR AREA 886 SQ.FT. (82.3 SQ.M.)

Whilst every attempt has been made to ensure the accuracy of the floor plan contained here, measurements of doors, windows, rooms and any other items are approximate and no responsibility is taken for any error, omission, or mis-statement. This plan is for illustrative purposes only and should be used as such by any prospective purchaser. The services, systems and appliances shown have not been tested and no guarantee as to their operability or efficiency can be given

Made with Metropix ©2015