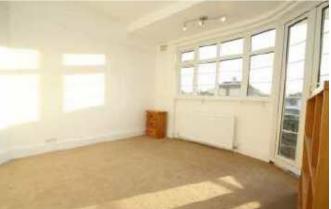

## **Description:**

Three bedroom semi-detached home is situated in the ever popular Petts Wood East with its easy access to Petts Wood mainline station and village amenities. The property comprises a lounge/dining room measuring approximately 26' 5" and a kitchen to the ground floor. Upstairs there is a modern bathroom and three bedrooms, two of which are doubles. To the front of the property is off street parking for two cars and a shared driveway To the rear of the property is a garage and a garden with patio and lawned areas. Offered part or unfurnished Council tax band E. Energy rating E.

## **Room Dimensions:**

| Lounge/Dining room | 26'5 x 10'10  |
|--------------------|---------------|
| Kitchen            | 10'9 x 7'10   |
| Bedroom One        | 15'1 x 10'11  |
| Bedroom Two        | 10'11 x 10'11 |
| Bathroom           |               |