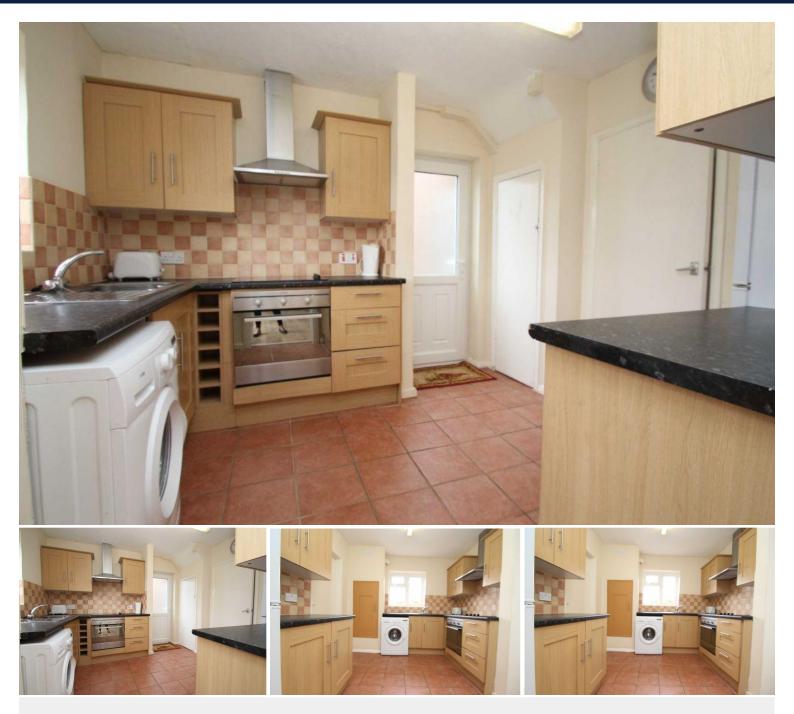

## Windsor Drive | Orpington £1,500 pcm

Full Description Recently refurbished 3 bedroom semi detached house within easy walking distance of Chelsfield Station. Comprising lounge & dining room with connecting double doors, kitchen with beech Shaker style units and appliances, two good sized double bedrooms with fitted wardrobes, a single bedroom, and bathroom white suite and shower over bath. Double glazed windows, Gas central heating. Lawned garden with storage shed. Offered unfurnished and available now. Council tax band D. Energy rating D.