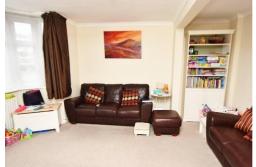

## Somervell Road | Harrow | HA2 8TS

We are pleased to offer this spacious semi detached house with double story extension which is extremely well presented throughout. The property has a bright  $16'4 \times 12'8$  front reception, a  $14'1 \times 9'5$  dining room opening to a modem fully fitted  $12'10 \times 8'7$  kitchen incorporating a fridge/freezer, gas hob & oven, integrated microwave, washing machine and dishwasher and there is also a downstairs cloakroom. On the first floor, there are 3 good size bedrooms, the largest of which is  $18' \times 9'3$  with fitted wardrobes and a fitted vanity/drawer unit, bedroom two is  $11'10 \times 9'3$  with fitted wardrobes and bedroom three is  $8'8 \times 8'3$ . There is also the further benefit of a large utility/storage cupboard as well as a laundry cupboard. The modem fully tiled family bathroom has a white suite with panelled bath, shower over and has underfloor heating. The rear garden is approximately 130'. Off street parking. Gas central heating & double glazed. Available 29/07.