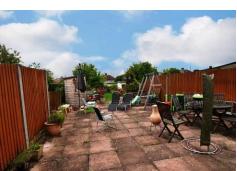

## Somervell Road | Harrow | HA2 8TS

We are pleased to offer this spacious semi detached house with double story extension which is extremely well presented throughout. The property has a bright  $16'4 \times 12'8$  front reception, a  $14'1 \times 9'5$  dining room opening to a modem fully fitted  $12'10 \times 8'7$  kitchen incorporating a fridge/freezer, gas hob & oven, integrated microwave, washing machine and dishwasher and there is also a downstairs cloakroom. On the first floor, there are 3 good size bedrooms, the largest of which is  $18' \times 9'3$  with fitted wardrobes and a fitted vanity/drawer unit, bedroom two is  $11'10 \times 9'3$  with fitted wardrobes and bedroom three is  $8'8 \times 8'3$ . There is also the further benefit of a large utility/storage cupboard as well as a laundry cupboard. The modem fully tiled family bathroom has a white suite with panelled bath, shower over and has underfloor heating. The rear garden is approximately 130'. Off street parking. Gas central heating & double glazed. Available 29/07.