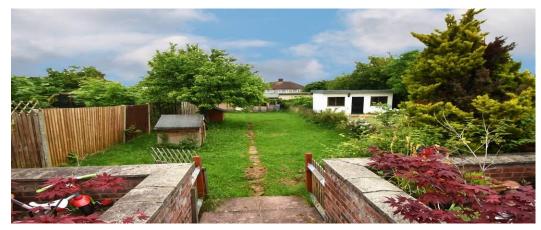

## Somervell Road | Harrow | HA2 8TS

We are pleased to offer this spacious semi detached house with double story extension which is extremely well presented throughout. The property has a bright  $16'4 \times 12'8$  front reception, a  $14'1 \times 9'5$  dining room opening to a modem fully fitted  $12'10 \times 8'7$  kitchen incorporating a fridge/freezer, gas hob & oven, integrated microwave, washing machine and dishwasher and there is also a downstairs cloakroom. On the first floor, there are 3 good size bedrooms, the largest of which is  $18' \times 9'3$  with fitted wardrobes and a fitted vanity/drawer unit, bedroom two is  $11'10 \times 9'3$  with fitted wardrobes and bedroom three is  $8'8 \times 8'3$ . There is also the further benefit of a large utility/storage cupboard as well as a laundry cupboard. The modem fully tiled family bathroom has a white suite with panelled bath, shower over and has underfloor heating. The rear garden is approximately 130'. Off street parking. Gas central heating & double glazed. Available 29/07.