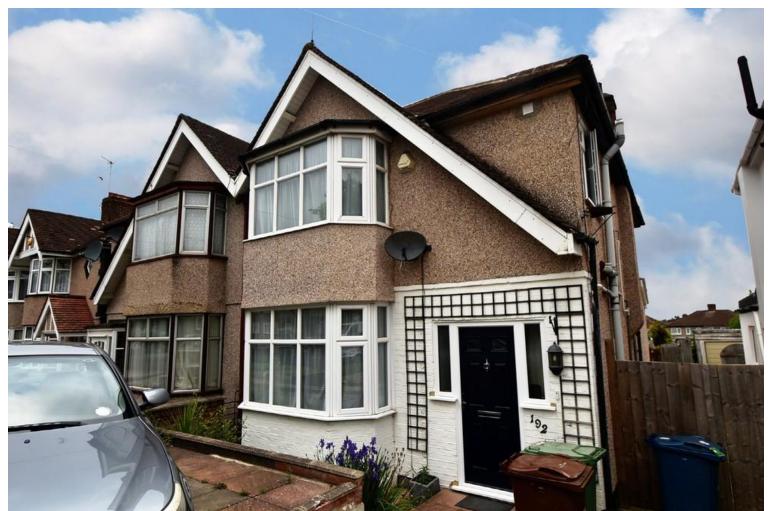

## Somervell Road | Harrow | HA2 8TS

We are pleased to offer this spacious semi detached house with double story extension which is extremely well presented throughout. The property has a bright  $16'4 \times 12'8$  front reception, a  $14'1 \times 9'5$  dining room opening to a modem fully fitted  $12'10 \times 8'7$  kitchen incorporating a fridge/freezer, gas hob & oven, integrated microwave, washing machine and dishwasher and there is also a downstairs cloakroom. On the first floor, there are 3 good size bedrooms, the largest of which is  $18' \times 9'3$  with fitted wardrobes and a fitted vanity/drawer unit, bedroom two is  $11'10 \times 9'3$  with fitted wardrobes and bedroom three is  $8'8 \times 8'3$ . There is also the further benefit of a large utility/storage cupboard as well as a laundry cupboard. The modem fully tiled family bathroom has a white suite with panelled bath, shower over and has underfloor heating. The rear garden is approximately 130'. Off street parking. Gas central heating & double glazed. Available 29/07.

## Rent £1,850 pcm

- THREE BEDROOM SEMI DETACHED HOUSE
- DOUBLE STOREY EXTENSION
- 16'4 X 12'8 FRONT RECEPTION
- 14'1 X 9'5 DINING ROOM
- 12'10 X8'7 MODERN FULLY FITTED KITCHEN
- BATHROOM WITH UNDERFLOOR HEATING