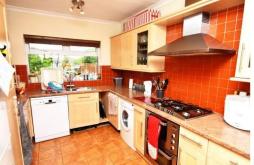

## Somervell Road | Harrow | HA2 8TS

We are pleased to offer this spacious semi detached house with double story extension which is extremely well presented throughout. The property has a bright  $16'4 \times 12'8$  front reception, a  $14'1 \times 9'5$  dining room opening to a modem fully fitted  $12'10 \times 8'7$  kitchen incorporating a fridge/freezer, gas hob & oven, integrated microwave, washing machine and dishwasher and there is also a downstairs cloakroom. On the first floor, there are 3 good size bedrooms, the largest of which is  $18' \times 9'3$  with fitted wardrobes and a fitted vanity/drawer unit, bedroom two is  $11'10 \times 9'3$  with fitted wardrobes and bedroom three is  $8'8 \times 8'3$ . There is also the further benefit of a large utility/storage cupboard as well as a laundry cupboard. The modem fully tiled family bathroom has a white suite with panelled bath, shower over and has underfloor heating. The rear garden is approximately 130'. Off street parking. Gas central heating & double glazed. Available 29/07.

## Rent £1,850 pcm

- THREE BEDROOM SEMI DETACHED HOUSE
- DOUBLE STOREY EXTENSION
- 16'4 X 12'8 FRONT RECEPTION
- 14'1 X 9'5 DINING ROOM
- 12'10 X8'7 MODERN FULLY FITTED KITCHEN
- BATHROOM WITH UNDERFLOOR HEATING