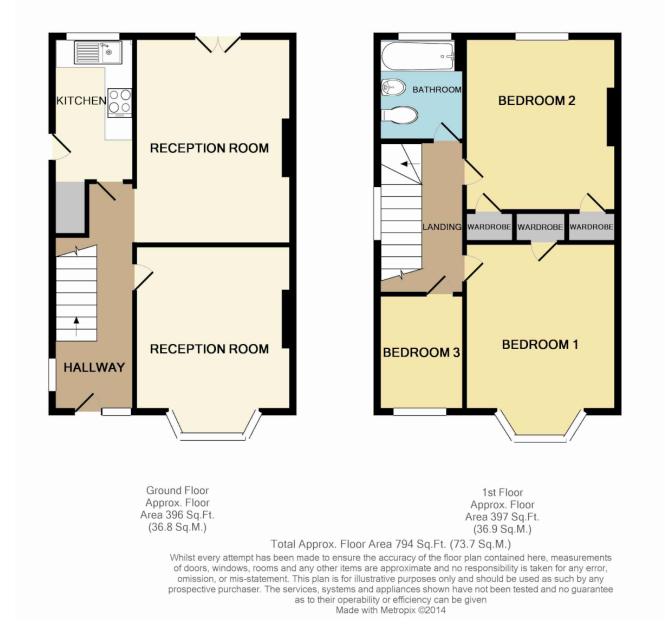

Southborough Lane | Bromley | £1,550 pcm

3 bed, 2 reception room family home located on Southborough Lane. Further benefits include off street parking for 2 cars, gas central heating, double glazing and pretty private garden Offered unfurnished or part furnished and available late July. Council Tax band E. EPC rating E.