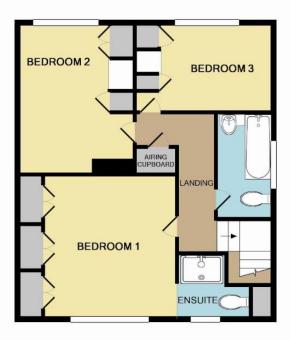

1ST FLOOR

**GROUND FLOOR** 

## TOTAL APPROX. FLOOR AREA 1367 SQ.FT. (127.0 SQ.M.)

Whilst every attempt has been made to ensure the accuracy of the floor plan contained here, measurements of doors, windows, rooms and any other items are approximate and no responsibility is taken for any error, omission, or mis-statement. This plan is for illustrative purposes only and should be used as such by any prospective purchaser. The services, systems and appliances shown have not been tested and no guarantee as to their operability or efficiency can be given