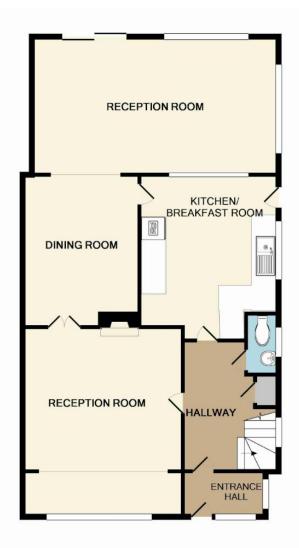

1ST FLOOR

**GROUND FLOOR** 

## TOTAL APPROX. FLOOR AREA 1367 SQ.FT. (127.0 SQ.M.)

Whilst every attempt has been made to ensure the accuracy of the floor plan contained here, measurements of doors, windows, rooms and any other items are approximate and no responsibility is taken for any error, omission, or mis-statement. This plan is for illustrative purposes only and should be used as such by any prospective purchaser. The services, systems and appliances shown have not been tested and no guarantee as to their operability or efficiency can be given