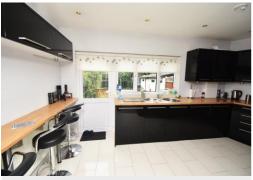

## Tintern Way | Harrow | HA2 0SA

We are delighted to offer this beautifully presented three bedroom semi detached house featuring a 25'1 x 17'9 (max) living/dining room, extended luxury 15'10 x 8'8 fitted kitchen breakfast room with black gloss wall and base units, dishwasher, washing machine, breakfast bar and tiled floor. A modern family bathroom with shower over the bath and vanity wash hand basin. 12'2 x 11'4 bedroom one with wardrobes, 13'4 x 9'11 bedroom two with wardrobes and 8'3 x 6'1 bedroom three. Off road front parking and a well maintained 48' rear garden. Unfurnished (Or furnished by negotiation). Available mid October. Close to local shops and within walking distance to Grange Primary School, approximately 0.6 mile to Rayners Lane's Metropolitan Line and Piccadilly Line tube station. Must be seen!