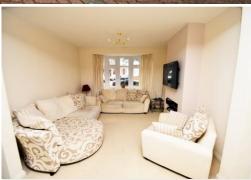

## Tintern Way | Harrow | HA2 0SA

We are delighted to offer this beautifully presented three bedroom semi detached house featuring a 25'1 x 17'9 (max) living/dining room, extended luxury 15'10 x 8'8 fitted kitchen breakfast room with black gloss wall and base units, dishwasher, washing machine, breakfast bar and tiled floor. A modern family bathroom with shower over the bath and vanity wash hand basin. 12'2 x 11'4 bedroom one with wardrobes, 13'4 x 9'11 bedroom two with wardrobes and 8'3 x 6'1 bedroom three. Off road front parking and a well maintained 48' rear garden. Unfurnished (Or furnished by negotiation). Available mid October. Close to local shops and within walking distance to Grange Primary School, approximately 0.6 mile to Rayners Lane's Metropolitan Line and Piccadilly Line tube station. Must be seen!