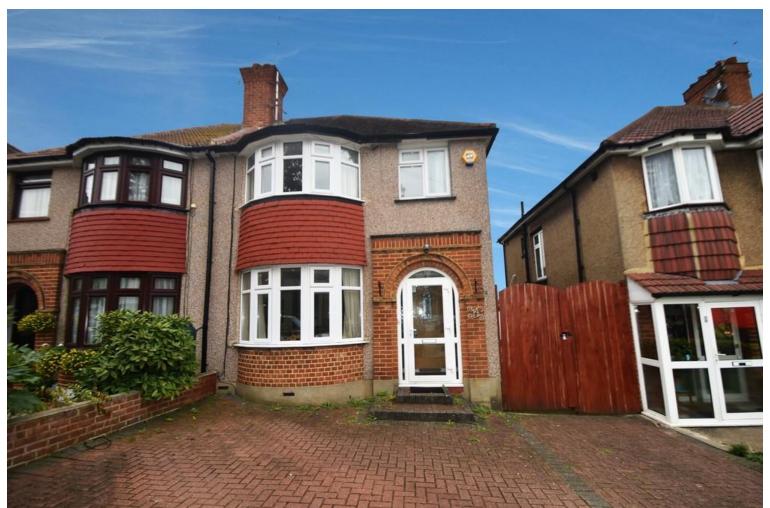

## Tintern Way | Harrow | HA2 0SA

We are delighted to offer this beautifully presented three bedroom semi detached house featuring a 25'1 x 17'9 (max) living/dining room, extended luxury 15'10 x 8'8 fitted kitchen breakfast room with black gloss wall and base units, dishwasher, washing machine, breakfast bar and tiled floor. A modern family bathroom with shower over the bath and vanity wash hand basin. 12'2 x 11'4 bedroom one with wardrobes, 13'4 x 9'11 bedroom two with wardrobes and 8'3 x 6'1 bedroom three. Off road front parking and a well maintained 48' rear garden. Unfurnished (Or furnished by negotiation). Available mid October. Close to local shops and within walking distance to Grange Primary School, approximately 0.6 mile to Rayners Lane's Metropolitan Line and Piccadilly Line tube station. Must be seen!