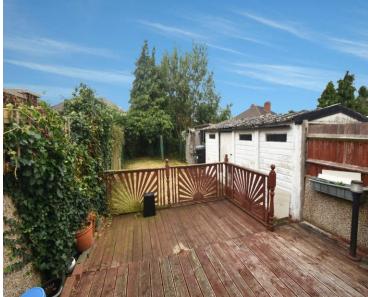

## Tintern Way | Harrow | HA2 0SA

We are delighted to offer this beautifully presented three bedroom semi detached house featuring a 25'1 x 17'9 (max) living/dining room, extended luxury 15'10 x 8'8 fitted kitchen breakfast room with black gloss wall and base units, dishwasher, washing machine, breakfast bar and tiled floor. A modern family bathroom with shower over the bath and vanity wash hand basin. 12'2 x 11'4 bedroom one with wardrobes, 13'4 x 9'11 bedroom two with wardrobes and 8'3 x 6'1 bedroom three. Off road front parking and a well maintained 48' rear garden. Unfurnished (Or furnished by negotiation). Available mid October. Close to local shops and within walking distance to Grange Primary School, approximately 0.6 mile to Rayners Lane's Metropolitan Line and Piccadilly Line tube station. Must be seen!