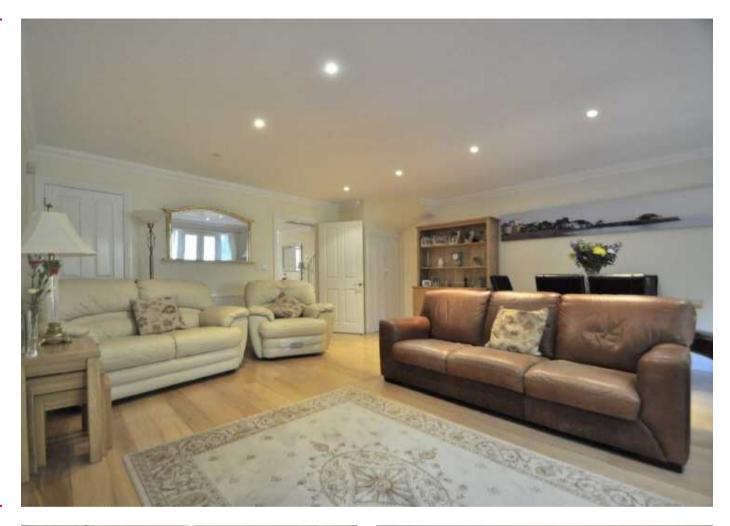

## **Description:**

Built in 2007 this beautifully presented terraced home is situated in a private gated road half a mile from Chislehurst station and three quarters of a mile from Bickley station.

The deceptively spacious accommodation comprises a large lounge/ dining room, downstairs cloakroom fitted with a white suite and an attractive contemporary kitchen which is large enough to accommodate a table. Upstairs three double bedrooms and two bathrooms can be found.

**Tenure:** Freehold

Council Tax Band: F £1,914.09

**Local Authority:** London Borough Bromley

| Room Dimensions:       |             |
|------------------------|-------------|
| Entrance Hall          |             |
| Cloakroom              |             |
| Lounge/Dining Room     | 20'7 x 17'2 |
| Kitchen/Breakfast Room | 19'1 x 10'  |
| First Floor Landing    |             |
| Master Bedroom         | 17'2 x 11'9 |
| Ensuite Shower Room    |             |
| Bedroom 2              | 14'10 x 8'6 |
| Bedroom 3              | 11'9 x 8'4  |
| Bathroom               |             |
| Outside                |             |
| Garden                 | 74'2 x 18'9 |