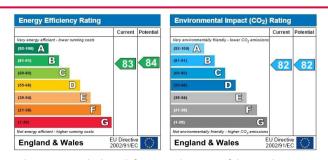

**Tenure:** Freehold

Council Tax Band: F £1,914.09

**Local Authority:** London Borough Bromley

| Room Dimensions:       |             |
|------------------------|-------------|
| Entrance Hall          |             |
| Cloakroom              |             |
| Lounge/Dining Room     | 20'7 x 17'2 |
| Kitchen/Breakfast Room | 19'1 x 10'  |
| First Floor Landing    |             |
| Master Bedroom         | 17'2 x 11'9 |
| Ensuite Shower Room    |             |
| Bedroom 2              | 14'10 x 8'6 |
| Bedroom 3              | 11'9 x 8'4  |
| Bathroom               |             |
| Outside                |             |
| Garden                 | 74'2 x 18'9 |