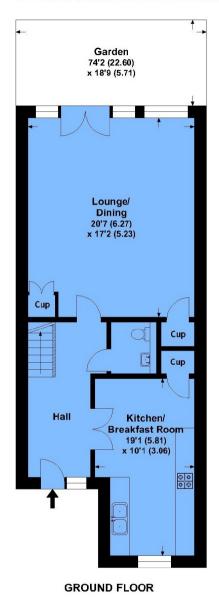

**Tenure:** Freehold

Council Tax Band: F £1,914.09

**Local Authority:** London Borough Bromley

| Room Dimensions:       |             |
|------------------------|-------------|
| Entrance Hall          |             |
| Cloakroom              |             |
| Lounge/Dining Room     | 20'7 x 17'2 |
| Kitchen/Breakfast Room | 19'1 x 10'  |
| First Floor Landing    |             |
| Master Bedroom         | 17'2 x 11'9 |
| Ensuite Shower Room    |             |
| Bedroom 2              | 14'10 x 8'6 |
| Bedroom 3              | 11'9 x 8'4  |
| Bathroom               |             |
| Outside                |             |
| Garden                 | 74'2 x 18'9 |

## **Grove Wood Close**

APPROX. GROSS INTERNAL FLOOR AREA 1416.85 SQFT / 131.63 SQM.

**FIRST FLOOR** 

This is for guidance only, not to scale and must not be relied upon as a statement of fact. Attention is drawn to the notice on these particulars.