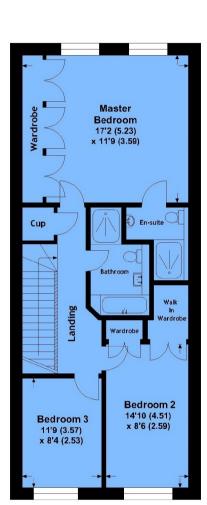

**Tenure:** Freehold

Council Tax Band: F £1,914.09

**Local Authority:** London Borough Bromley

| Room Dimensions:       |             |
|------------------------|-------------|
| Entrance Hall          |             |
| Cloakroom              |             |
| Lounge/Dining Room     | 20'7 x 17'2 |
| Kitchen/Breakfast Room | 19'1 x 10'  |
| First Floor Landing    |             |
| Master Bedroom         | 17'2 x 11'9 |
| Ensuite Shower Room    |             |
| Bedroom 2              | 14'10 x 8'6 |
| Bedroom 3              | 11'9 x 8'4  |
| Bathroom               |             |
| Outside                |             |
| Garden                 | 74'2 x 18'9 |

## **Grove Wood Close**

APPROX. GROSS INTERNAL FLOOR AREA 1416.85 SQFT / 131.63 SQM.

**FIRST FLOOR** 

This is for guidance only, not to scale and must not be relied upon as a statement of fact. Attention is drawn to the notice on these particulars.