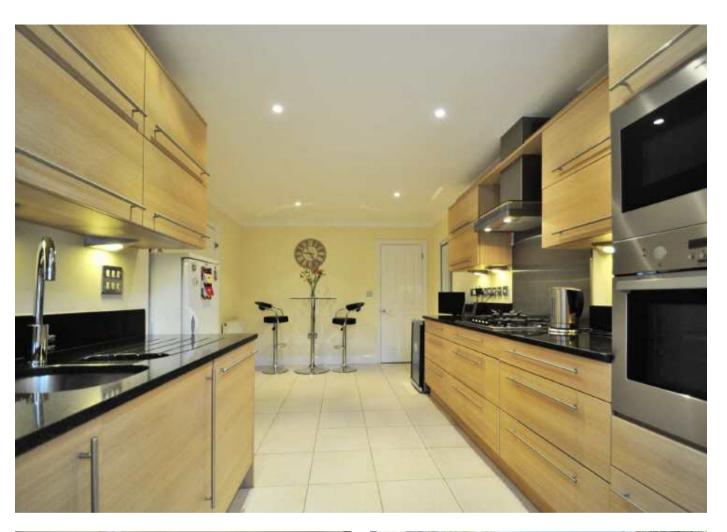

## **Description:**

Built in 2007 this beautifully presented terraced home is situated in a private gated road half a mile from Chislehurst station and three quarters of a mile from Bickley station.

The deceptively spacious accommodation comprises a large lounge/ dining room, downstairs cloakroom fitted with a white suite and an attractive contemporary kitchen which is large enough to accommodate a table. Upstairs three double bedrooms and two bathrooms can be found.