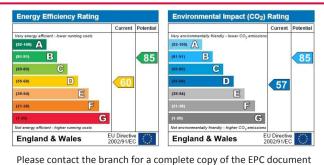

**Tenure:** Freehold

Council Tax Band: D £1,325.14

**Local Authority:** London Borough of Bromley