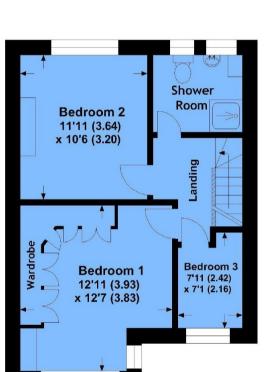

## **Room Dimensions:**

| Hall        |                  |
|-------------|------------------|
| Lounge      | 12'4 x 12'1      |
| Dining Room | 11'11 x 11'      |
| Kitchen     | 9'2 x 6'10       |
| Landing     |                  |
| Bedroom 1   | 12'11 max x 12'7 |
| Bedroom 2   | 11'11 x 10'6     |
| Bedroom 3   | 7'11 x 7'1       |
| Shower Room |                  |
| Garden      | 49'4 x 19'       |

## Greenway

APPROX. GROSS INTERNAL FLOOR AREA 861.54 SQFT / 80.04 SQM.

**GROUND FLOOR** 

**FIRST FLOOR** 

This is for guidance only, not to scale and must not be relied upon as a statement of fact.

Attention is drawn to the notice on these particulars.