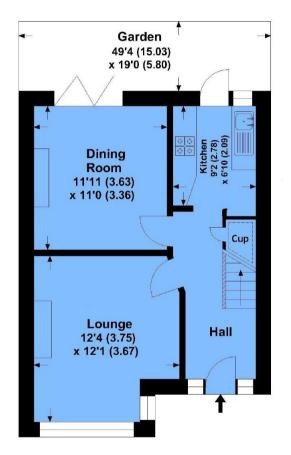

## **Room Dimensions:**

| Hall        |                  |
|-------------|------------------|
| Lounge      | 12'4 x 12'1      |
| Dining Room | 11'11 x 11'      |
| Kitchen     | 9'2 x 6'10       |
| Landing     |                  |
| Bedroom 1   | 12'11 max x 12'7 |
| Bedroom 2   | 11'11 x 10'6     |
| Bedroom 3   | 7'11 x 7'1       |
| Shower Room |                  |
| Garden      | 49'4 x 19'       |

## Greenway

APPROX. GROSS INTERNAL FLOOR AREA 861.54 SQFT / 80.04 SQM.

**GROUND FLOOR** 

**FIRST FLOOR** 

This is for guidance only, not to scale and must not be relied upon as a statement of fact.

Attention is drawn to the notice on these particulars.