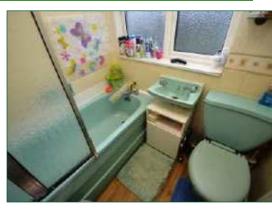

## BATHROOM/W.C 1.82m x 1.72m (6'0" x 5'8")

Suite comprising, bathtub with shower screen, hand wash basin, w.c, partly tiled walls, wood floor, radiator, opaque double glazed window to rear.