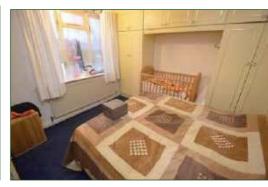

#### BEDROOM ONE 3.40m max into bay x 3.38m max into Cpbd (11'2" max into bay x 11'1" max into Cpbd)

Double glazed bay to front with radiator under, period coving, feature light, fitted wardrobe, carpet

## BEDROOM TWO 3.51m max into Cpbd x 3.23m (11'6" max into Cpbd x 10'7")

Double glazed window to rear with radiator under, fitted wardrobe, fitted carpet, feature light