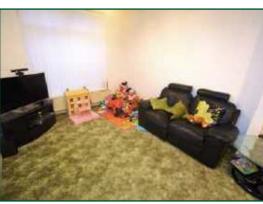

## THROUGH LOUNGE 7.29m max into bay x 3.73 max into alcove (23'11" max into bay x 12'3" max into alcove)

Double glazed bay window to front with radiator under, period coving, stone fire surround with inset gas fire, wall mounted lights, ceiling roses with feature lights, window to rear with radiator under, further radiator to flank, fitted carpet