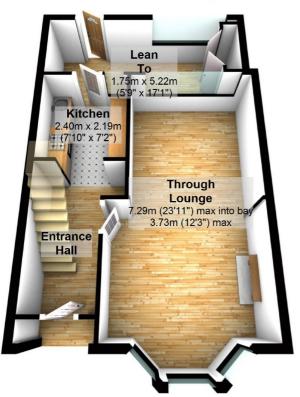

## THROUGH LOUNGE 7.29m max into bay x 3.73 max into alcove (23'11" max into bay x 12'3" max into alcove)

Double glazed bay window to front with radiator under, period coving, stone fire surround with inset gas fire, wall mounted lights, ceiling roses with feature lights, window to rear with radiator under, further radiator to flank, fitted carpet

Fitted wall and base units, work surface, single bowl single drainer sink unit, electric oven and gas hob with extractor hood, vinyl flooring, door to lean to

#### LEAN TO 5.279m x 1.75m (17'4" x 5'9")

Window to rear, glazed door leading to garden, plumbing for washing machine, fitted storage, wall mounted boiler, lights, vinyl floor

#### LANDING

Carpet, light, access to loft, doors to:-

#### **Ground Floor**

Approx. 46.6 sq. metres (501.2 sq. feet)

# First Floor Approx. 35.0 sq. metres (376.2 sq. feet)

Total area: approx. 81.5 sq. metres (877.4 sq. feet)

This plan is for Illustration purposes only and may not be representative of the propertyPlan created by Sandra Davidson Estate
Agentswww.sandradavidson.com
Plan produced using The Mobile Agent.