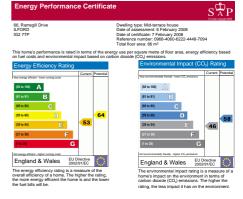

|                          | Current             | Potential           |
|--------------------------|---------------------|---------------------|
| Energy use               | 378 kWh/m² per year | 287 kWh/m² per year |
| Carbon dioxide emissions | 5.5 tonnes per year | 4.2 tonnes per year |
| Lighting                 | £65 per year        | £37 per year        |
| Heating                  | £593 per year       | £476 per year       |
| Hot water                | £129 per year       | £97 per year        |