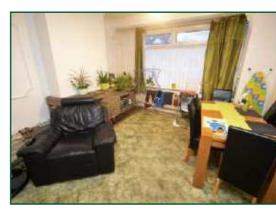

## THROUGH LOUNGE 7.29m max into bay x 3.73 max into alcove (23'11" max into bay x 12'3" max into alcove)

Double glazed bay window to front with radiator under, period coving, stone fire surround with inset gas fire, wall mounted lights, ceiling roses with feature lights, window to rear with radiator under, further radiator to flank, fitted carpet