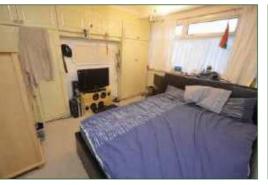

#### BEDROOM ONE 3.40m max into bay x 3.38m max into Cpbd (11'2" max into bay x 11'1" max into Cpbd)

Double glazed bay to front with radiator under, period coving, feature light, fitted wardrobe, carpet

## BEDROOM TWO 3.51m max into Cpbd x 3.23m (11'6" max into Cpbd x 10'7")

Double glazed window to rear with radiator under, fitted wardrobe, fitted carpet, feature light