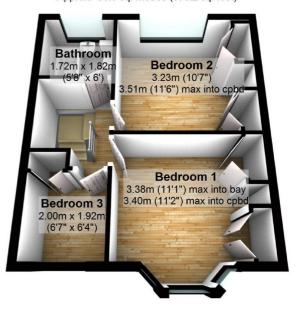

#### BEDROOM ONE 3.40m max into bay x 3.38m max into Cpbd (11'2" max into bay x 11'1" max into Cpbd)

Double glazed bay to front with radiator under, period coving, feature light, fitted wardrobe, carpet

## BEDROOM TWO 3.51m max into Cpbd x 3.23m (11'6" max into Cpbd x 10'7")

Double glazed window to rear with radiator under, fitted wardrobe, fitted carpet, feature light

#### BEDROOM THREE 2.00m x 1.92m (6'7" x 6'4")

Double glazed window to front, radiator under, fitted wardrobe, fitted carpet

## BATHROOM/W.C 1.82m x 1.72m (6'0" x 5'8")

Suite comprising, bathtub with shower screen, hand wash basin, w.c, partly tiled walls, wood floor, radiator, opaque double glazed window to rear.

# First Floor Approx. 35.0 sq. metres (376.2 sq. feet)

Total area: approx. 81.5 sq. metres (877.4 sq. feet)

This plan is for Illustration purposes only and may not be representative of the propertyPlan created by Sandra Davidson Estate
Agentswww.sandradavidson.com
Plan produced using The Mobile Agent.