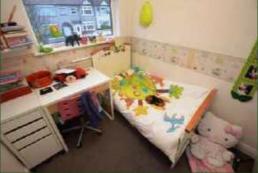

#### BEDROOM THREE 2.00m x 1.92m (6'7" x 6'4")

Double glazed window to front, radiator under, fitted wardrobe, fitted carpet