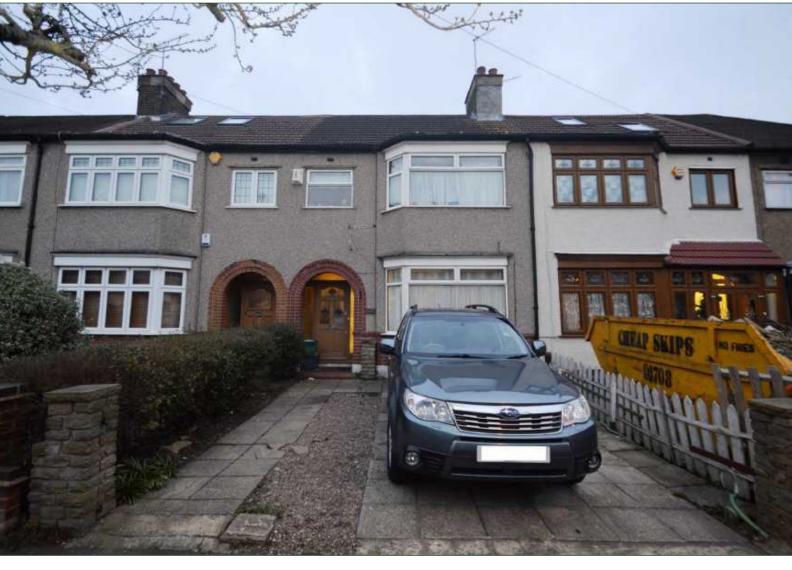

## Ramsgill Drive, Newbury Park, IG2 7TP Offers in excess of £360,000

Sandra Davidson are pleased to present this well presented, extended three bedroom end of terrace property situated within half a mile of Newbury Park underground station. The property benefits from a through lounge, fitted kitchen, off street parking, an approximately 60' rear garden, off street parking and potentially to extend subject to planning. The property can only be appreciated by an internal inspection and comprises:-

- Three Bedrooms
- Through Lounge

- Large Rear Garden
- Off Street Parking

- Gas Central Heating
- No Onward Chain

F: 020 8551 7111

redbridge@sandradavidson.com www.sandradavidson.com

**ENTRANCE** 

Fully enclosed storm porch leading to partly glazed door to entrance hall with fitted carpet, radiator, carpeted stairs to first floor.

#### **EXTERIOR**

The rear garden is approximately 70" with paved patio area remainder lawn, flower and shrub borders, storage shed, To the front of the property there is off street parking.

You may download, store and use the material for your own personal use and research. You may not republish, retransmit, redistribute or otherwise make the material available to any party or make the same available on any website, online service or bulletin board of your own or of any other party or make the same available in hard copy or in any other media without the website owner's express prior written consent. The website owner's copyright must remain on all reproductions of material taken from this website. DISCLAIMER: These particulars form no part of any contract. Whilst every effort has been made to ensure accuracy, this