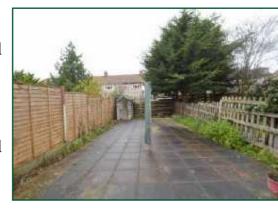

#### **EXTERIOR**

The rear garden measures approximately 50' with paved area and steps down to further paved area with shrub border. Timber built storage shed, external light, outdoor tap for hose.

To the front of the property is off street parking for multiple cars.