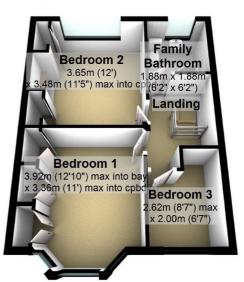

#### FIRST FLOOR LANDING

Fitted carpet, light, access to loft space, doors to:-

# BEDROOM ONE 3.92m max into bay x 3.36m max into Cpbd (12'10" max into bay x 11'0" max into Cpbd)

Double glazed bay window to front with radiator under, fitted cupboards, fitted carpet, light.

# BEDROOM TWO 3.65m x 3.48m max into Cpbd (12'0" x 11'5" max into Cpbd)

Double glazed window to rear with radiator under, fitted cupboards, fitted carpet, light.

# **BEDROOM THREE 2.62m max x 2.00m (8'7" max x 6'7")**

Double glazed window to front with radiator under, fitted carpet, light.

### FAMILY BATHROOM 1.88m x 1.88m (6'2" x 6'2")

Suite comprising; corner bathtub, low level wc, handwash basin inset to vanity unit, chrome plated heated towel rail, extractor fan, tiled walls, vinyl flooring, light.

### First Floor

Approx. 38.8 sq. metres (417.8 sq. feet)

Total area: approx. 89.0 sq. metres (958.2 sq. feet)

This plan is for Illustration purposes only and may not be representative of the propertyPlan created by Sandra Davidson Estate Agentswww.sandradavidson.com
Plan produced using PlanUp.