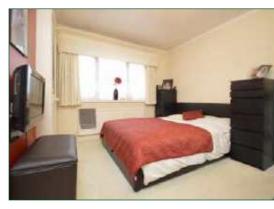

# BEDROOM ONE 3.92m max into bay x 3.36m max into Cpbd (12'10" max into bay x 11'0" max into Cpbd)

Double glazed bay window to front with radiator under, fitted cupboards, fitted carpet, light.

# BEDROOM TWO 3.65m x 3.48m max into Cpbd (12'0" x 11'5" max into Cpbd)

Double glazed window to rear with radiator under, fitted cupboards, fitted carpet, light.

# **BEDROOM THREE 2.62m max x 2.00m (8'7" max x 6'7")**

Double glazed window to front with radiator under, fitted carpet, light.