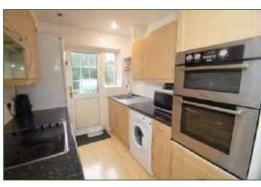

### KITCHEN 2.73m max x 2.06m (8'11" max x 6'9")

Fitted wall and base units, work surface, one bowl sink with drainer unit, four ring electric hob with extractor hood over, wood flooring, space and plumbing for washing machine, spotlights inset to ceiling, partly double glazed door to rear, double glazed window to rear.