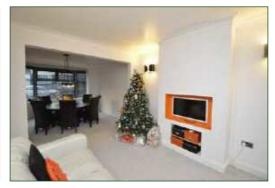

# THROUGH LOUNGE 10.45m max into bay x 3.57m max into alcove (34'3" max into bay x 11'9" max into alcove)

Double glazed bay window to front with radiator under, feature wall mounted lights, feature light, fitted carpet, double glazed patio doors to rear.