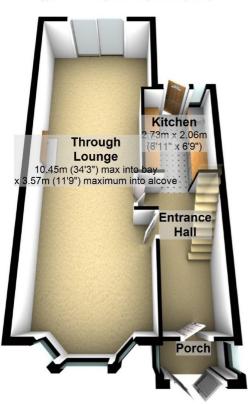

#### **ENTRANCE**

Via fully enclosed storm porch, partly glazed door to entrance hall with radiator, wood flooring, understairs meter cupboard, alarm panel, carpeted stairs to first floor, opening to kitchen, doors to:-

# THROUGH LOUNGE 10.45m max into bay x 3.57m max into alcove (34'3" max into bay x 11'9" max into alcove)

Double glazed bay window to front with radiator under, feature wall mounted lights, feature light, fitted carpet, double glazed patio doors to rear.

### KITCHEN 2.73m max x 2.06m (8'11" max x 6'9")

Fitted wall and base units, work surface, one bowl sink with drainer unit, four ring electric hob with extractor hood over, wood flooring, space and plumbing for washing machine, spotlights inset to ceiling, partly double glazed door to rear, double glazed window to rear.

#### **Ground Floor**

Approx. 50.2 sq. metres (540.4 sq. feet)