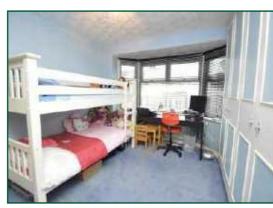

# BEDROOM ONE 3.92m max into bay x 3.36m max into Cpbd (12'10" max into bay x 11'0" max into Cpbd)

Double glazed bay window to front with radiator under, fitted cupboards, fitted carpet, light.

# BEDROOM TWO 3.65m x 3.48m max into Cpbd (12'0" x 11'5" max into Cpbd)

Double glazed window to rear with radiator under, fitted cupboards, fitted carpet, light.

# **BEDROOM THREE 2.62m max x 2.00m (8'7" max x 6'7")**

Double glazed window to front with radiator under, fitted carpet, light.