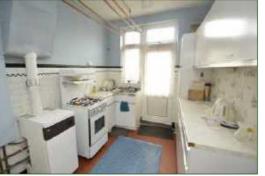

#### **KITCHEN**

Fitted wall and base units, single bowl single drainer sink unit, free standing gas oven and hob, fitted storage units, double glazed door and casement window to rear, partly tiled walls, tiled flooring, floor mounted boiler.