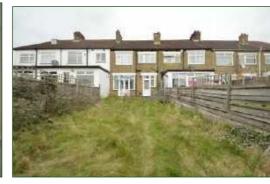

# **REAR GARDEN**

The rear garden is approximately 19 meters with paved patio area, remainder lawn, outside tap for hose, brick built raised flower bed.