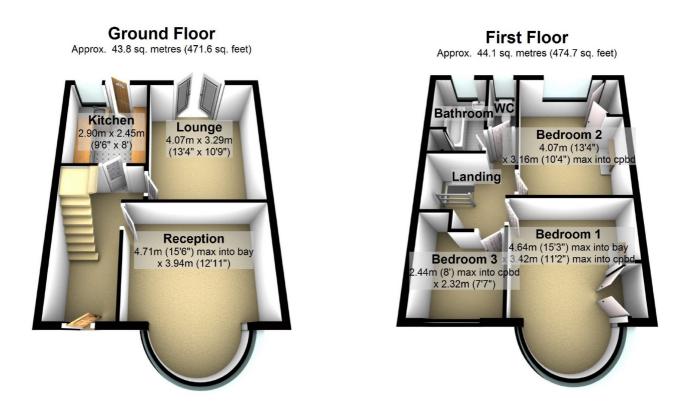

#### **ENTRANCE**

Partly glazed UPVC doors to entrance hall with fitted carpet, radiator, picture rail, coving, carpeted stairs to first floor, understairs storage and meters cupboard, door to:-

# **RECEPTION ONE**

Double glazed bay window to front, fitted carpet, picture rail, wall mounted storage heater, coving, wall mounted gas fire.

#### **RECEPTION TWO**

Double glazed French doors and leaded side lights to rear, fitted carpet, radiator, wooden fire surround with inset gas fire, fitted carpet, picture rail.

#### **KITCHEN**

Fitted wall and base units, single bowl single drainer sink unit, free standing gas oven and hob, fitted storage units, double glazed door and casement window to rear, partly tiled walls, tiled flooring, floor mounted boiler.

# LANDING

Fitted carpet, radiator, access to loft space, picture rail.

#### **BEDROOM ONE**

Double glazed bay window to front with radiator under, fitted carpet, built-in wardrobes to alcove.

#### **BEDROOM TWO**

Double glazed window to rear with radiator under, vinyl flooring, picture rail, tiled fire surround, built-in wardrobes to alcove.

#### **BEDROOM THREE**

Double glazed window to front, fitted wardrobe, radiator, picture rail, fitted carpet.

# FAMILY BATHROOM

White suite comprising panelled bath, pedestal wash hand basin, towel rail, double glazed opaque window to rear, partly tiled walls, fitted carpet, built-in airing cupboard housing water tank.

# **SEPARATE W.C**

High level flush w.c, fitted carpet, partly tiled walls, double glazed opaque window to rear.

10 Roding Lane South, Redbridge, Essex, IG4 5NX T: 020 8551 0211 F: 020 8551 7111 redbridge@sandradavidson.com www.sandradavidson.com

Total area: approx. 87.9 sq. metres (946.3 sq. feet)

This plan is for Illustration purposes only and may not be representative of the propertyPlan created by Sandra Davidson Estate Agentswww.sandradavidson.com Plan produced using PlanUp.