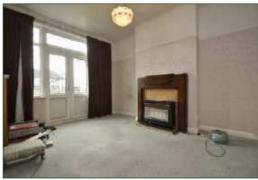

# **RECEPTION ONE**

Double glazed bay window to front, fitted carpet, picture rail, wall mounted storage heater, coving, wall mounted gas fire.

#### **RECEPTION TWO**

Double glazed French doors and leaded side lights to rear, fitted carpet, radiator, wooden fire surround with inset gas fire, fitted carpet, picture rail.