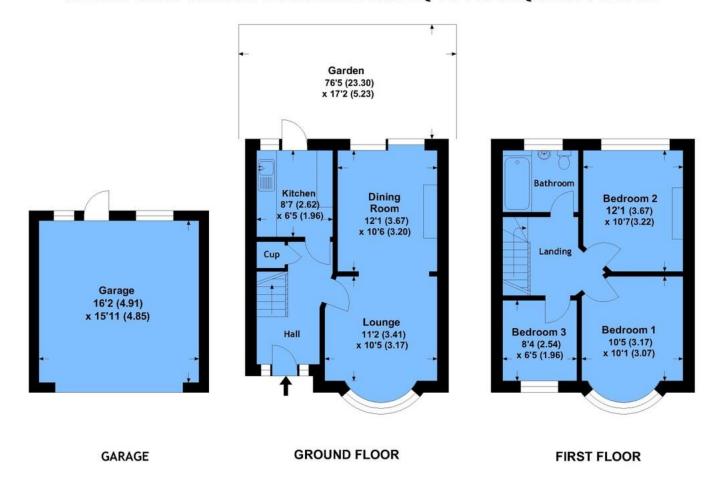

The property lends itself to extending subject to the usual planning consents and has accommodation including a bay fronted lounge, dining room and a fitted kitchen all to the ground floor while on the first floor are three bedrooms and a bathroom.

Outside there is a lovely rear garden where at the end is a double width garage, which if you did not want to use as a garage would make a great gym, playroom or den.

To the front is a driveway giving extra parking.

## APPROX. GROSS INTERNAL FLOOR AREA 810.09 SQFT / 75.26 SQM. EXCL. GARAGE

This is for guidance only, not to scale and must not be relied upon as a statement of fact.

Attention is drawn to the notice on these particulars.