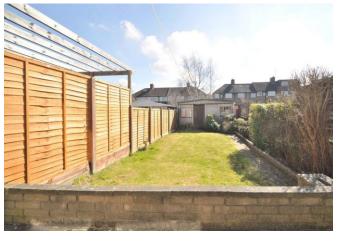

Outside there is a lovely rear garden where at the end is a double width garage, which if you did not want to use as a garage would make a great gym, playroom or den.

To the front is a driveway giving extra parking.