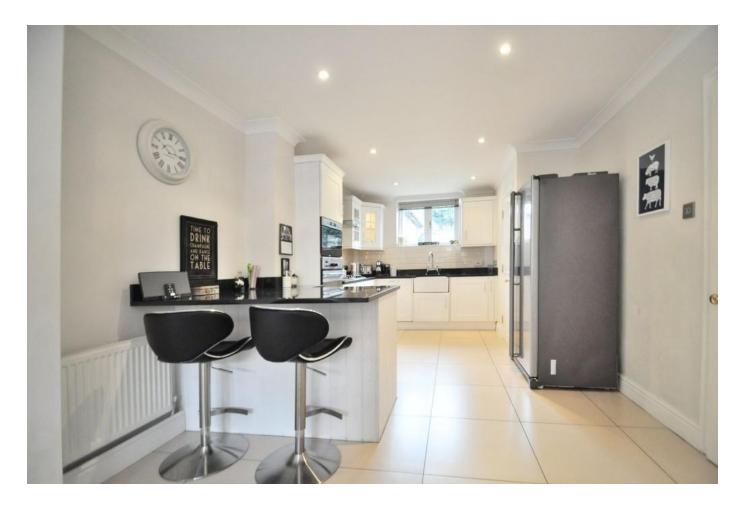

## £600,000

Chain free - A modern, spacious and well presented terraced house with accommodation over three floors and situated in a prime location.

Features include a large open plan kitchen/diner fitted with a range of modern white units with granite worktops, breakfast bar and integral appliances. A good sized lounge, three bedrooms and two contemporary bathrooms fitted with white suites. Outside space is provided by a balcony and there is secure gated parking for two cars.