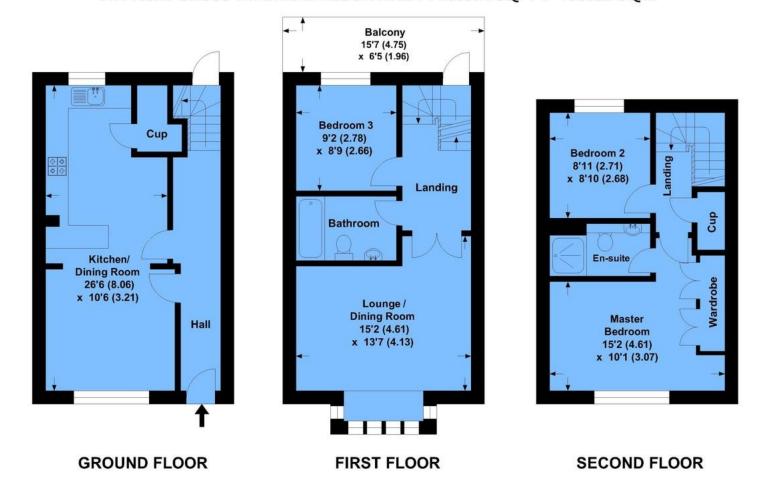

## **Eugenie Mews**

APPROX. GROSS INTERNAL FLOOR AREA 1165.94 SQFT / 108.32 SQM.

This is for guidance only, not to scale and must not be relied upon as a statement of fact.

Attention is drawn to the notice on these particulars.