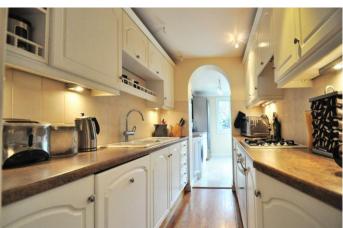

## £500,000

Attractive three bedroom house presented in good decorative order.

Features include a fitted kitchen with some appliances, a utility room and a spacious lounge/dining room on the ground floor.