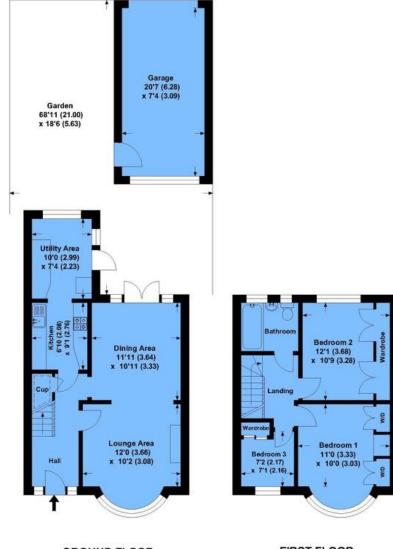

## Greenway

APPROX. GROSS INTERNAL FLOOR AREA 936.12 SQFT / 86.96 SQM. Ex. Garage

**GROUND FLOOR** 

FIRST FLOOR

This is for guidance only, not to scale and must not be relied upon as a statement of fact.

Attention is drawn to the notice on these particulars.