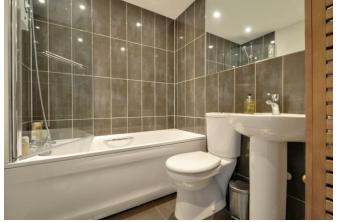

On the first floor is a master bedroom including fitted wardrobes and a further two bedrooms with the family bathroom.

The private rear garden measures  $33'01 \times 14'02$  and includes laid lawn, decked entertaining area and rear access.