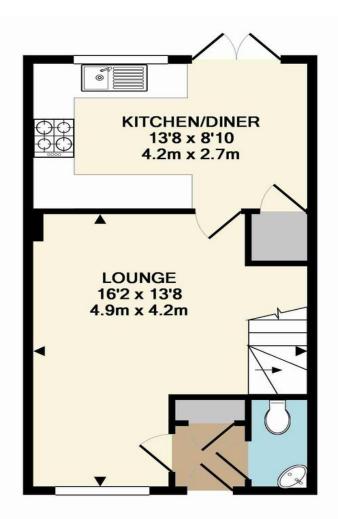

## OIEO £450,000

This beautifully presented three bedroom terraced house is situated in the stylish and modern Trinity Village development at Bromley Common.

The property consists of an entrance hallway with storage cupboard, WC, a beautifully presented living room, separate fully fitted gloss black kitchen incorporating a dining area with further storage cupboard and French doors leading to the rear private garden.

The property is ideally located for local schools, bus routes and Bromley Town centre with its variety of shops, restaurants, bars, train stations and Into Bromley Shopping Centre.

Offered chain free.

GROUND FLOOR APPROX. FLOOR AREA 340 SQ.FT. (31.6 SQ.M.) 1ST FLOOR APPROX. FLOOR AREA 342 SQ.FT. (31.7 SQ.M.)

## TOTAL APPROX. FLOOR AREA 682 SQ.FT. (63.3 SQ.M.)

Whilst every attempt has been made to ensure the accuracy of the floor plan contained here, measurements of doors, windows, rooms and any other items are approximate and no responsibility is taken for any error, omission, or mis-statement. This plan is for illustrative purposes only and should be used as such by any prospective purchaser. The services, systems and appliances shown have not been tested and no guarantee as to their operability or efficiency can be given