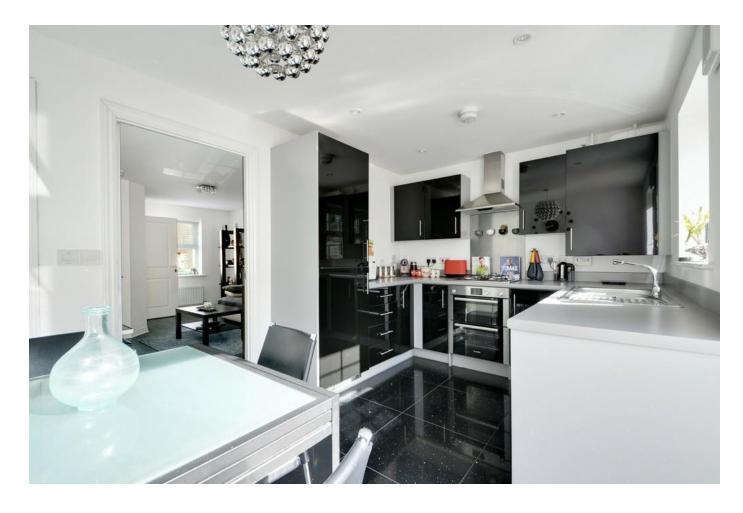

## OIEO £450,000

This beautifully presented three bedroom terraced house is situated in the stylish and modern Trinity Village development at Bromley Common.

The property consists of an entrance hallway with storage cupboard, WC, a beautifully presented living room, separate fully fitted gloss black kitchen incorporating a dining area with further storage cupboard and French doors leading to the rear private garden.