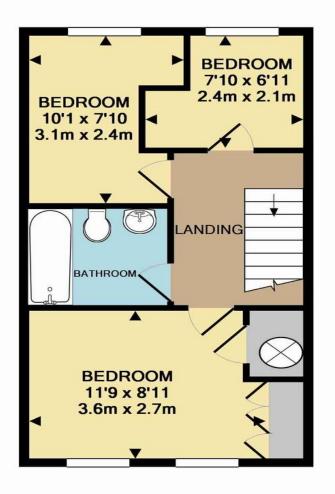

On the first floor is a master bedroom including fitted wardrobes and a further two bedrooms with the family bathroom.

The private rear garden measures  $33'01 \times 14'02$  and includes laid lawn, decked entertaining area and rear access.

## TOTAL APPROX. FLOOR AREA 682 SQ.FT. (63.3 SQ.M.)

Whilst every attempt has been made to ensure the accuracy of the floor plan contained here, measurements of doors, windows, rooms and any other items are approximate and no responsibility is taken for any error, omission, or mis-statement. This plan is for illustrative purposes only and should be used as such by any prospective purchaser. The services, systems and appliances shown have not been tested and no guarantee as to their operability or efficiency can be given