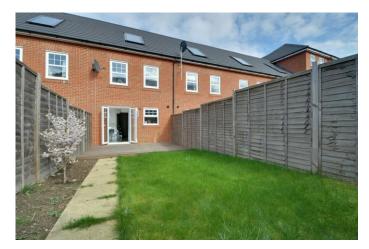

On the first floor is a master bedroom including fitted wardrobes and a further two bedrooms with the family bathroom.

The private rear garden measures  $33'01 \times 14'02$  and includes laid lawn, decked entertaining area and rear access.