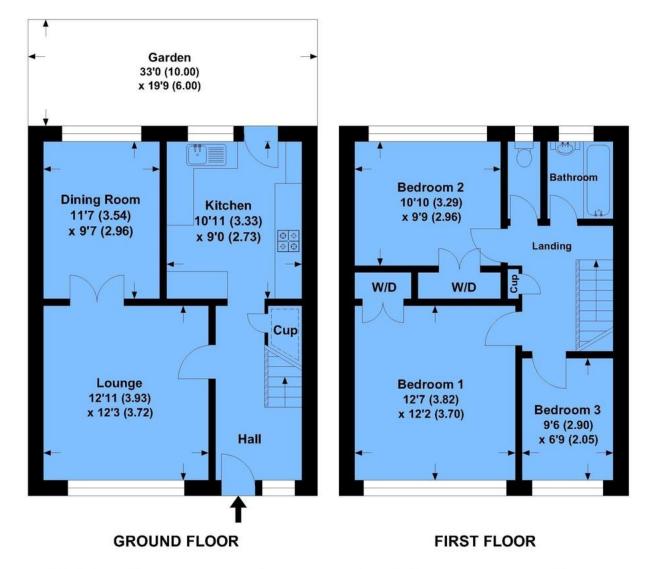

Please refer to

www.jdmestateagents.com

to view our full area guides

Sims Walk APPROX. GROSS INTERNAL FLOOR AREA 955.19 SQFT / 88.74 SQM.

This is for guidance only, not to scale and must not be relied upon as a statement of fact. Attention is drawn to the notice on these particulars.