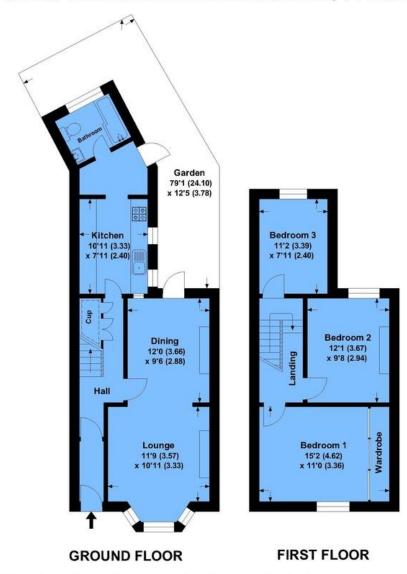

Early viewing is highly recommended.

Green Lane
APPROX. GROSS INTERNAL FLOOR AREA 979.54 SQFT / 91.00 SQM.

This is for guidance only, not to scale and must not be relied upon as a statement of fact.

Attention is drawn to the notice on these particulars.