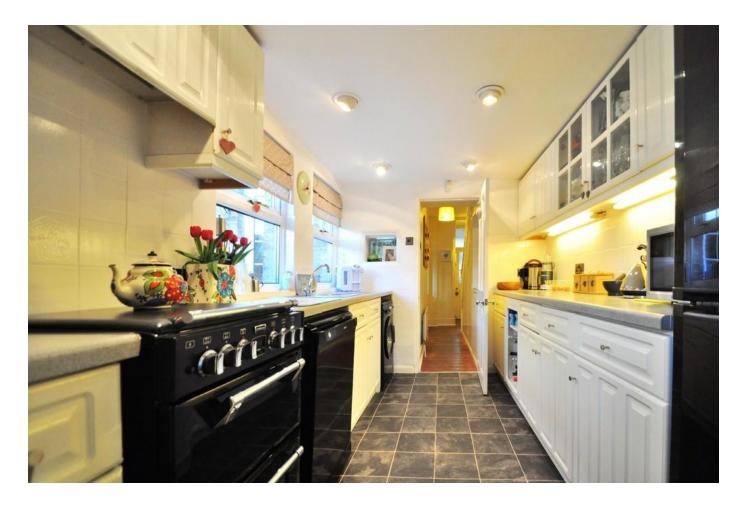

## £525,000

This charming three bedroom cottage comes to the market in good decorative order and features a modern fitted kitchen with some integral appliances, a bathroom fitted with a contemporary white suite and a spacious, light and airy through lounge/diner.