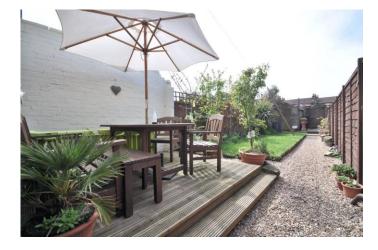

To the rear is a delightful garden with a patio area, lawn and flower boarders.

There is off street parking to the rear accessed via a rear service road.

The location is excellent being in the heart of the village close to the high street, common and ponds.